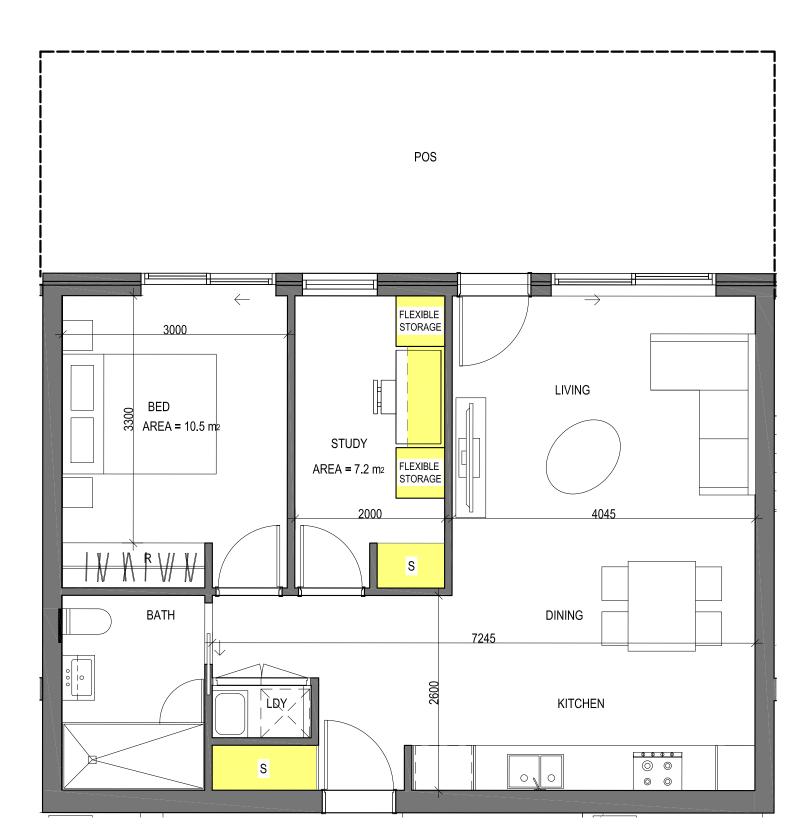

# TYPICAL LAYOUT UNIT TYPE K

USED IN TOWNHOME TYPE 2D

INTERNAL AREA = 145.80 m<sup>2</sup> PRIVATE OPEN SPACE = 47.1 m<sup>2</sup> min BALCONY =  $23.38 \text{ m}^2$ STORAGE = 10.84 m<sup>3</sup>

USED IN TOWNHOME TYPE 1 & 2D

INTERNAL AREA = 128.16 m<sup>2</sup> PRIVATE OPEN SPACE = 40.78 m<sup>2</sup> min BALCONY =  $10.534 \text{ m}^2$ STORAGE = 16.5 m<sup>3</sup>

1 UNIT TYPE K - GROUND LEVEL

3 UNIT TYPE K - SECOND LEVEL

6 UNIT TYPE G - SECOND LEVEL