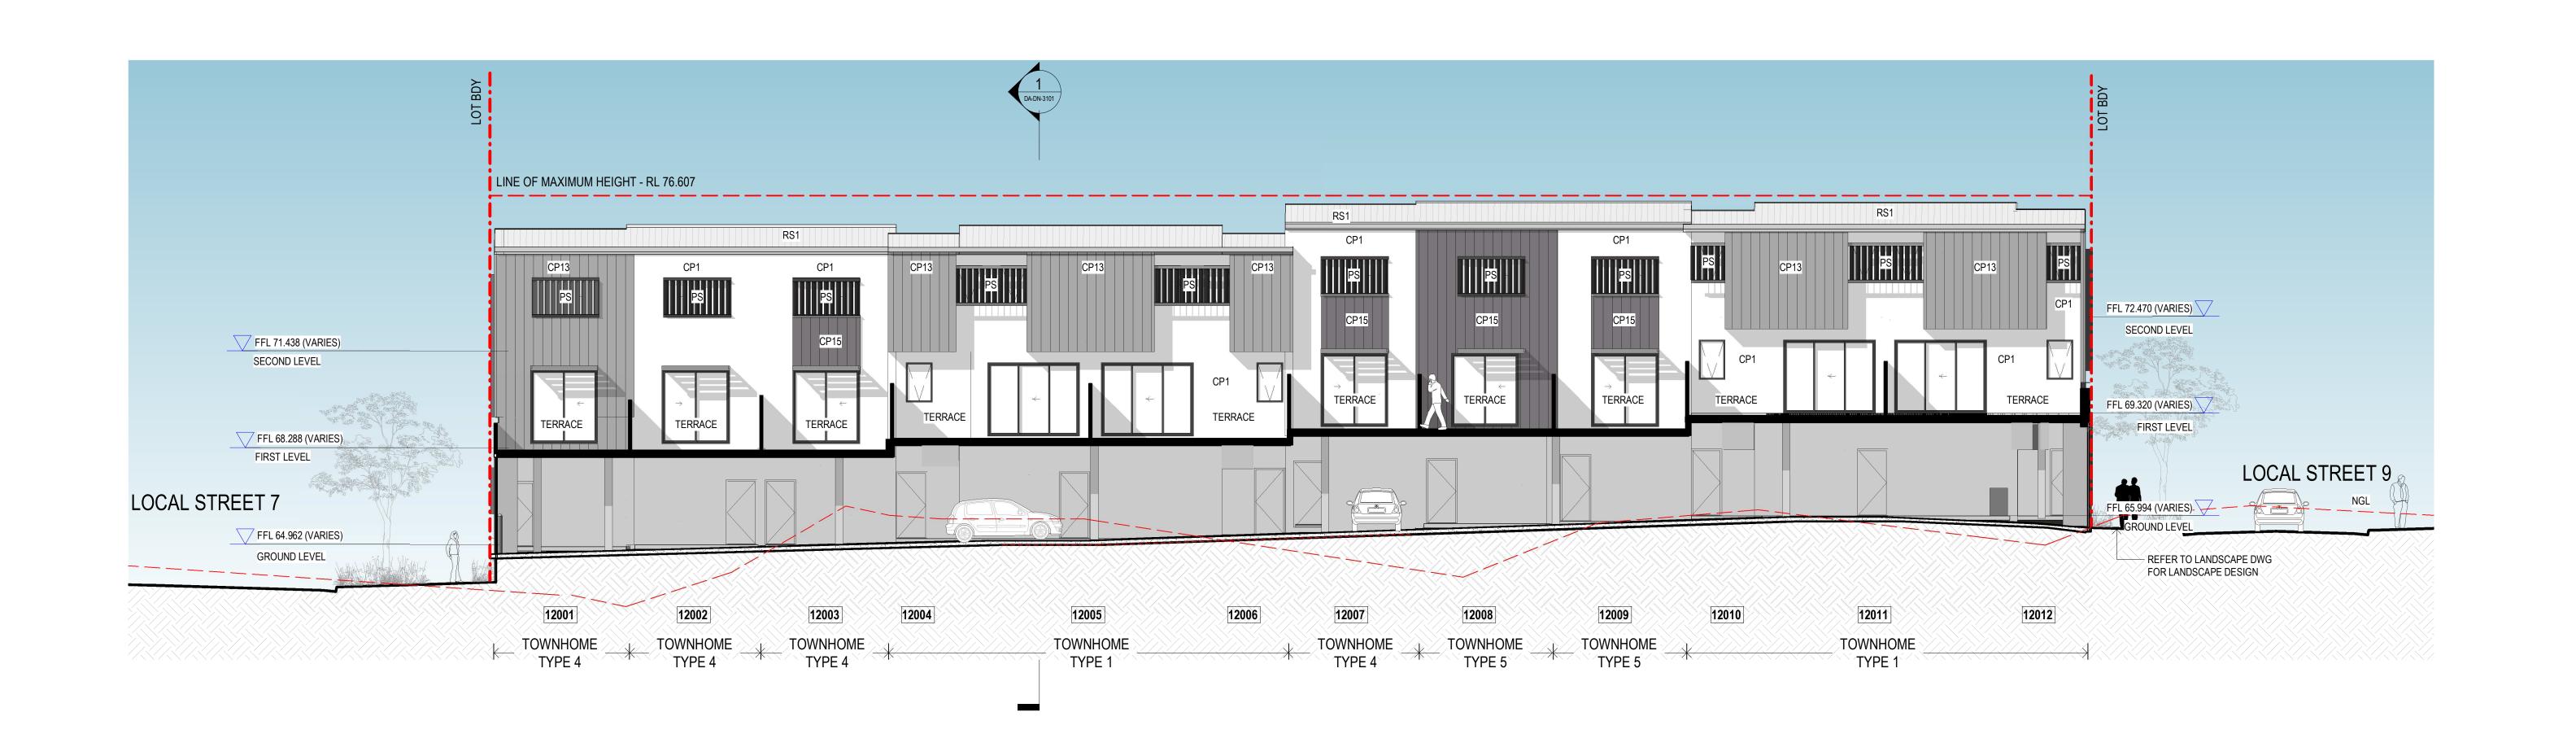

# D NORTH - SECTIONS (SHEET 1)

This drawing is the copyright of Group GSA Pty Ltd and may not be altered, reproduced or transmitted in any form or by any means in part or in whole without the written permission of Group GSA Pty Ltd.

| DEV             | ELOPME     | NT APPLICATION       | ON       |
|-----------------|------------|----------------------|----------|
| Plotted and che | cked by AE |                      |          |
| Verified LMC    |            | Approved             | LM       |
| Drawing Create  | d (date)   | Drawing Created (by) | AY       |
|                 |            |                      | 07/04/17 |
| Scale           | Project No | Drawing No           | Issue    |
| 1 : 100 @ B1    | 15005      | DA-DN-310            | ) C      |

NOTE

- LEVELS VARY ACROSS EACH TOWNHOME - FINAL RLs SUBJECT TO DESIGN DEVELOPMENT TO COMPLY WITH ACCESS REQUIREMENT

Amendments Issue Description Issue Description Issue Description ISSUE FOR FPA REVIEW 28/04/17 05/05/17 04/08/17 06/09/17 RE-ISSUE FOR FPA REVIEW ISSUE FOR ESD CONSULTANT ISSUE FOR DA 06/02/18 ISSUE FOR DA 16/08/18 ISSUE FOR DA ISSUE FOR DA 30/08/18 ISSUE FOR DA 19/11/18