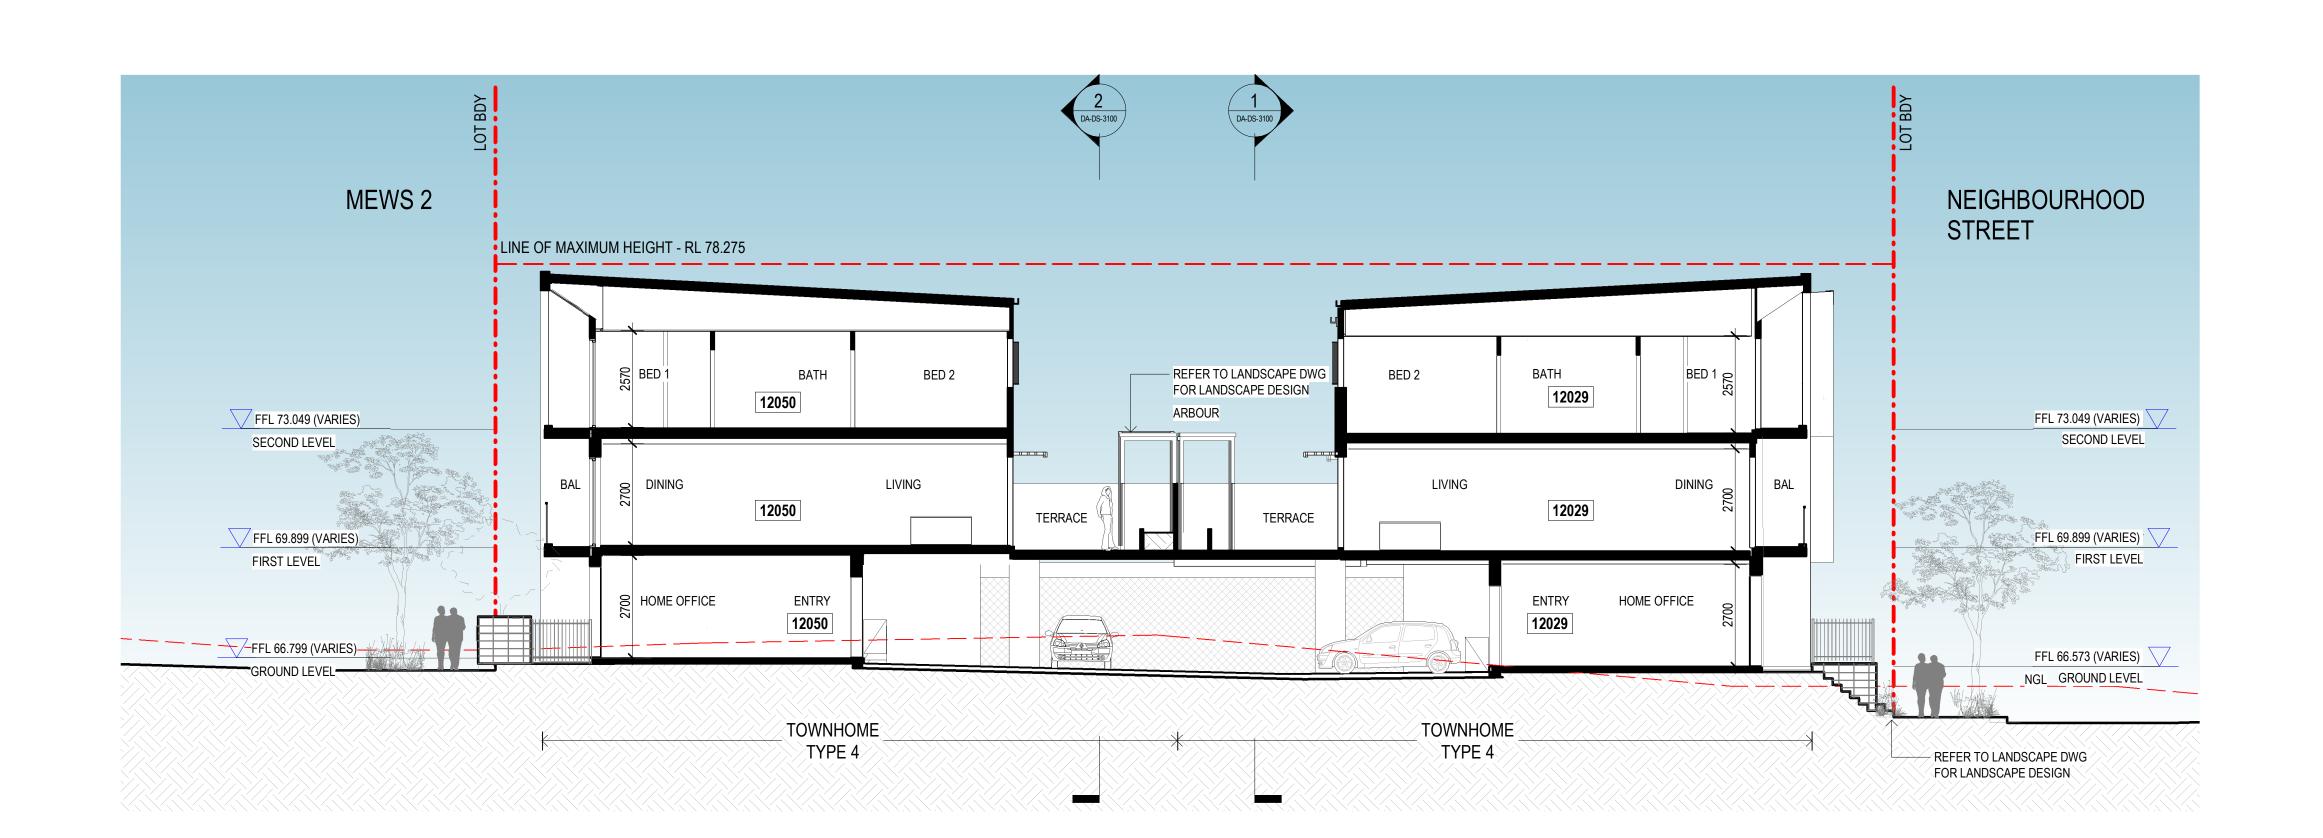

# D NORTH - SECTIONS (SHEET 1)

This drawing is the copyright of Group GSA Pty Ltd and may not be altered, reproduced or transmitted in any form or by any means in part or in whole without the written permission of Group GSA Pty Ltd.

NOTE

- LEVELS VARY ACROSS EACH TOWNHOME - FINAL RLs SUBJECT TO DESIGN DEVELOPMENT TO COMPLY WITH ACCESS REQUIREMENT

Amendments Issue Description Issue Description Issue Description ISSUE FOR FPA REVIEW 28/04/17 05/05/17 04/08/17 06/09/17 RE-ISSUE FOR FPA REVIEW ISSUE FOR ESD CONSULTANT ISSUE FOR DA 06/02/18 ISSUE FOR DA 16/08/18 ISSUE FOR DA ISSUE FOR DA 30/08/18 ISSUE FOR DA 19/11/18