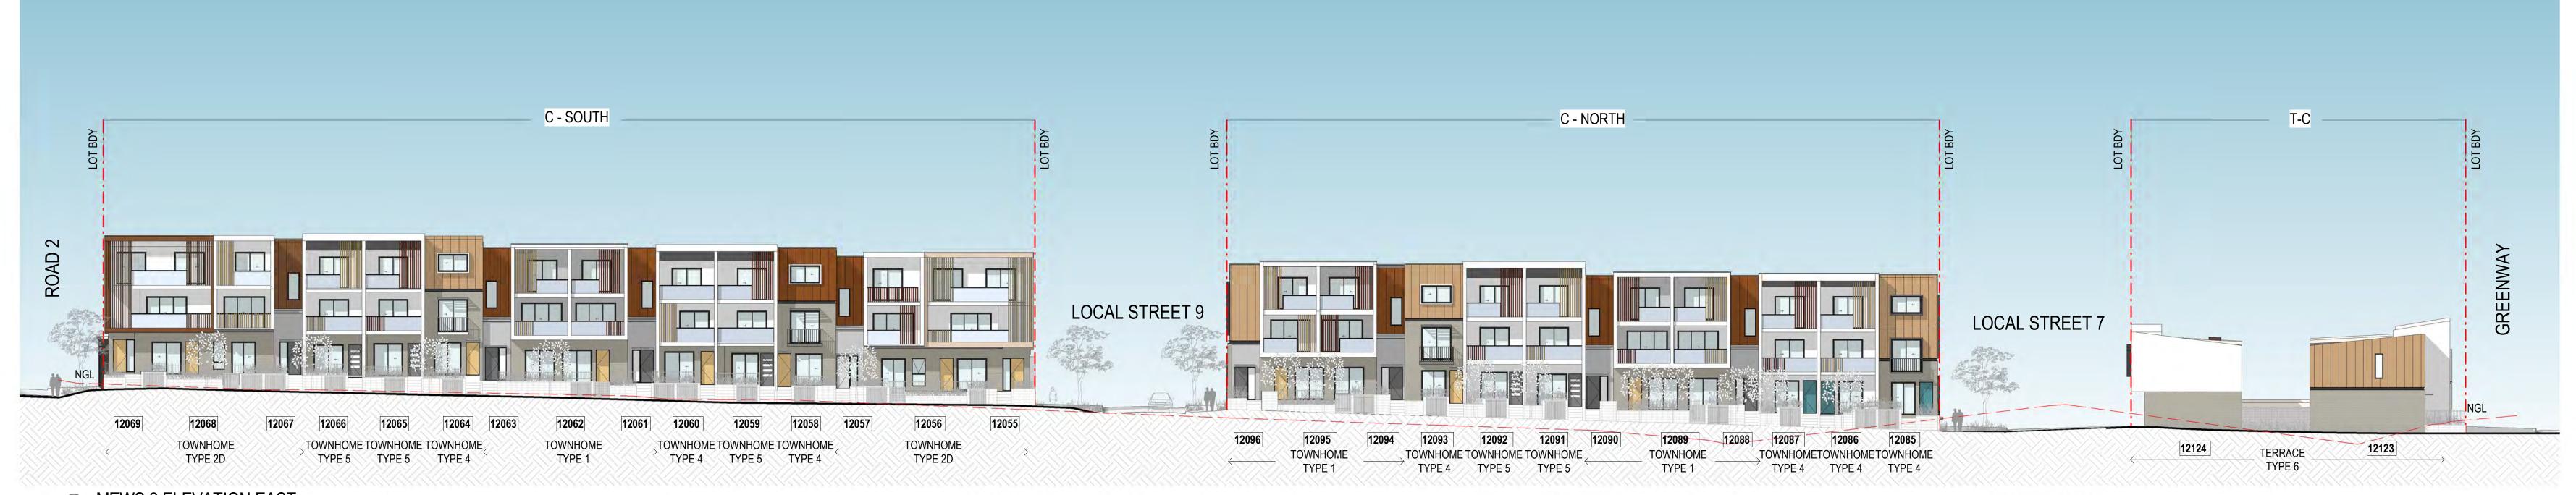

T +612 9361 4144 F +612 9332 3458

nom architect M. Sheldon 3990

BLOCK D - NORTH ELEVATIONS

work, making of shop drawings or fabrication of components.

- Do not scale drawings. Use-figured Dimensions.

This drawing is the copyright of Group GSA Pty Ltd and may not be altered, reproduced or transmitted in any form or by any means in part or in whole without the written permission of Group GSA Pty Ltd. All levels and dimensions are to be checked and verified on site prior to the commencement of any

| DEV             | DEVELOPMENT APPLICATION |                      | ION      |
|-----------------|-------------------------|----------------------|----------|
| Plotted and che | ecked by AE             |                      |          |
| Verified LMC    |                         | Approved             | LMC      |
| Drawing Create  | ed (date)               | Drawing Created (by) | AY       |
|                 |                         |                      | 07/04/17 |
| Scale           | Project No              | Drawing No           | Issue    |
| 1 : 100 @ B1    | 15005                   | DA-DN-300            | 00 I     |