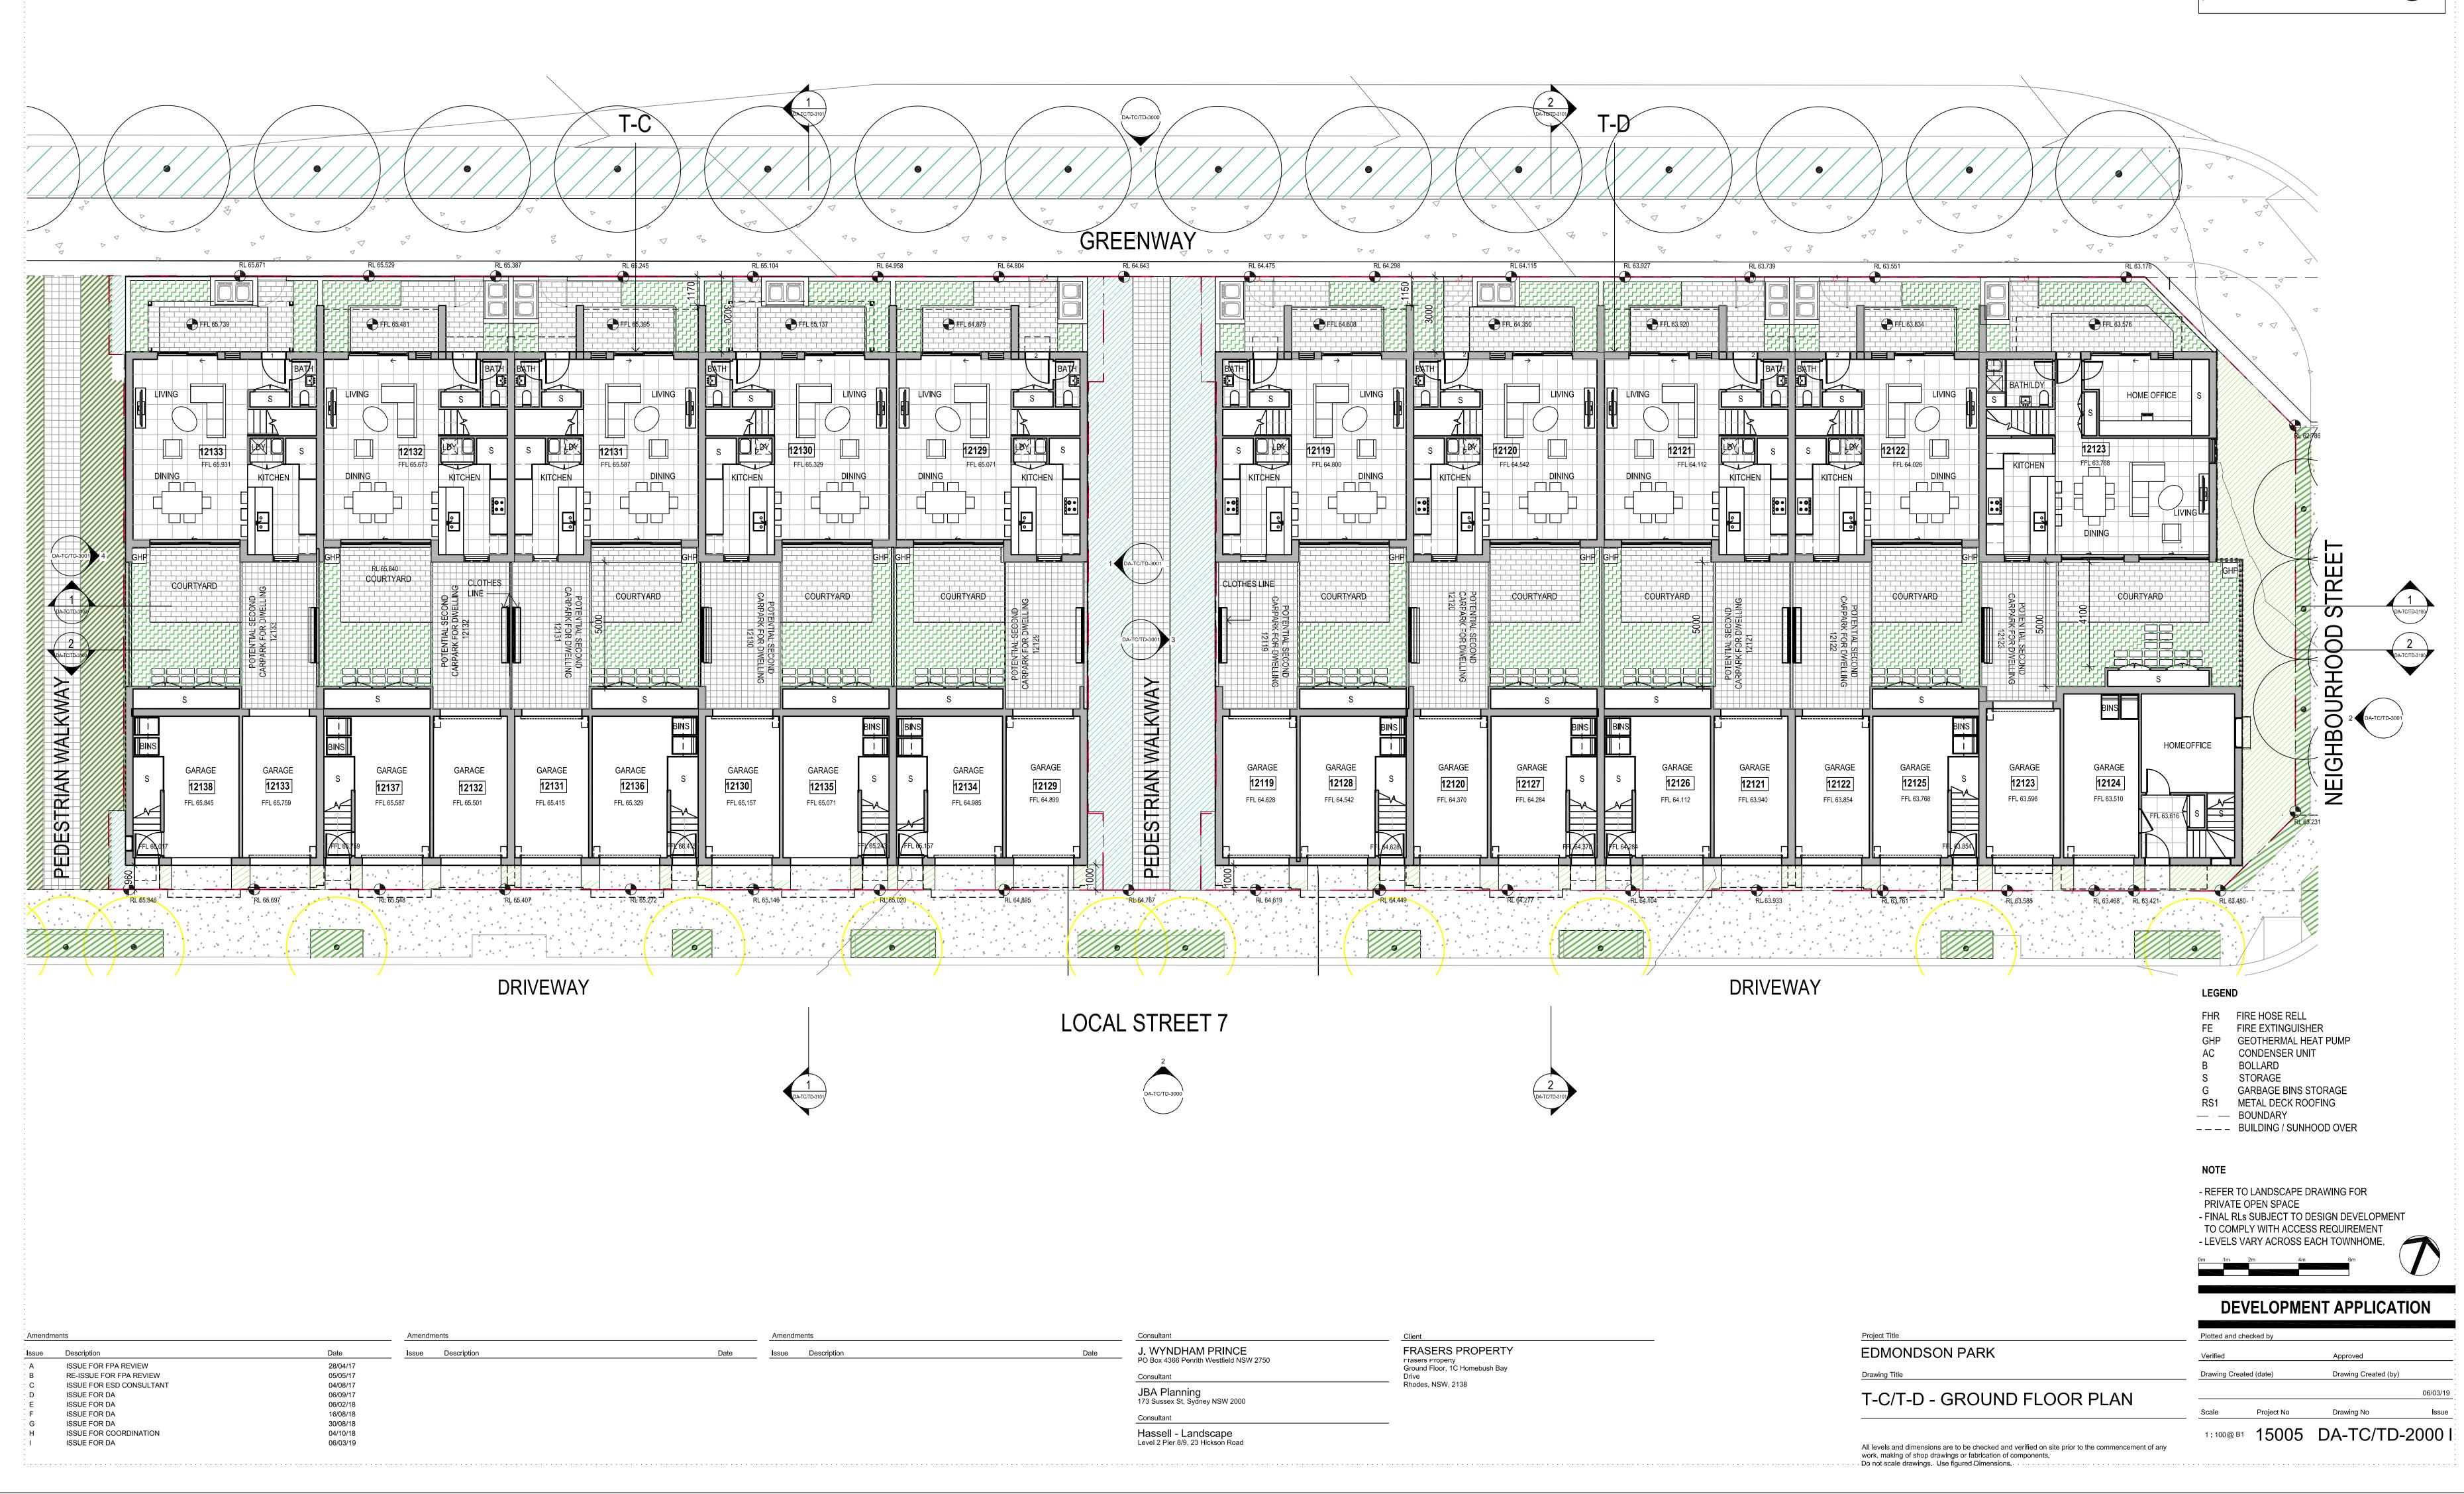

# TYPICAL LAYOUT UNIT TYPE K

USED IN TOWNHOME TYPE 2D

INTERNAL AREA = 145.80 m<sup>2</sup> PRIVATE OPEN SPACE = 47.1 m<sup>2</sup> min BALCONY =  $23.38 \text{ m}^2$ STORAGE = 10.84 m<sup>3</sup>

USED IN TOWNHOME TYPE 1 & 2D

INTERNAL AREA = 128.16 m<sup>2</sup> PRIVATE OPEN SPACE = 40.78 m<sup>2</sup> min BALCONY =  $10.534 \text{ m}^2$ STORAGE = 16.5 m<sup>3</sup>

1 UNIT TYPE K - GROUND LEVEL

3 UNIT TYPE K - SECOND LEVEL

6 UNIT TYPE G - SECOND LEVEL