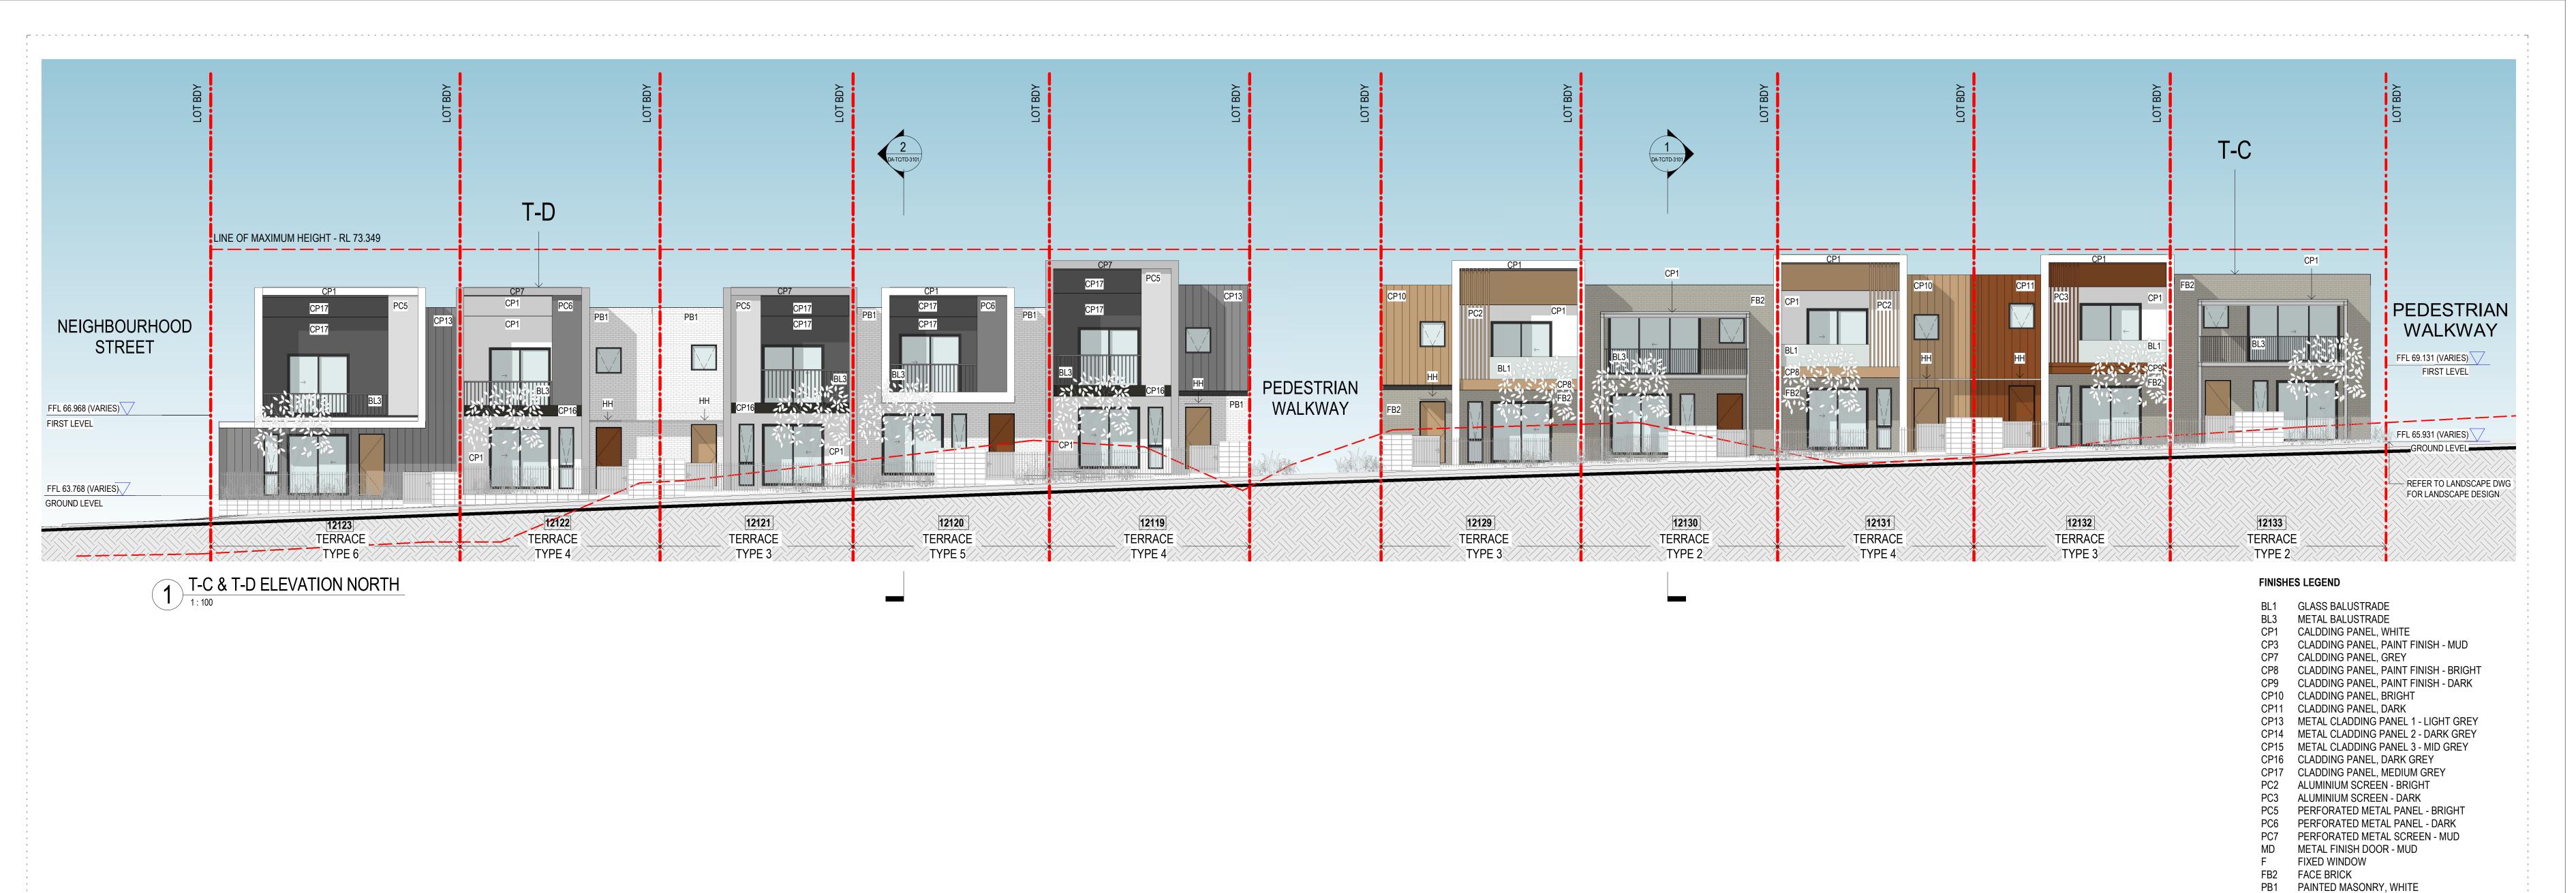

### FINISHES LEGEND

BL1 GLASS BALUSTRADE

BL3 METAL BALUSTRADE

CP1 CALDDING PANEL, WHITE CP3 CLADDING PANEL, PAINT FINISH - MUD

CALDDING PANEL, GREY CP8 CLADDING PANEL, PAINT FINISH - BRIGHT

CP9 CLADDING PANEL, PAINT FINISH - DARK

CP10 CLADDING PANEL, BRIGHT

CP11 CLADDING PANEL, DARK

CP13 METAL CLADDING PANEL 1 - LIGHT GREY

CP14 METAL CLADDING PANEL 2 - DARK GREY

CP15 METAL CLADDING PANEL 3 - MID GREY

CP16 CLADDING PANEL, DARK GREY

CP17 CLADDING PANEL, MEDIUM GREY

PC2 ALUMINIUM SCREEN - BRIGHT

PC3 ALUMINIUM SCREEN - DARK

PC5 PERFORATED METAL PANEL - BRIGHT

PC6 PERFORATED METAL PANEL - DARK

PC7 PERFORATED METAL SCREEN - MUD

METAL FINISH DOOR - MUD

FIXED WINDOW FACE BRICK

PAINTED MASONRY, WHITE

PAINTED MASONRY, BLACK

HOODS TO ENTRY DOOR

SUNHOOD 1

SH2 SUNHOOD 2

PS ALUMINIUM PRIVACY SCREEN

RS1 METAL DECK ROOFING

- LEVELS VARY ACCROSS EACH TOWNHOME - FINAL RLs SUBJECT TO DESIGN DEVELOPMENT TO COMPLY WITH ACCESS REQUIREMENT