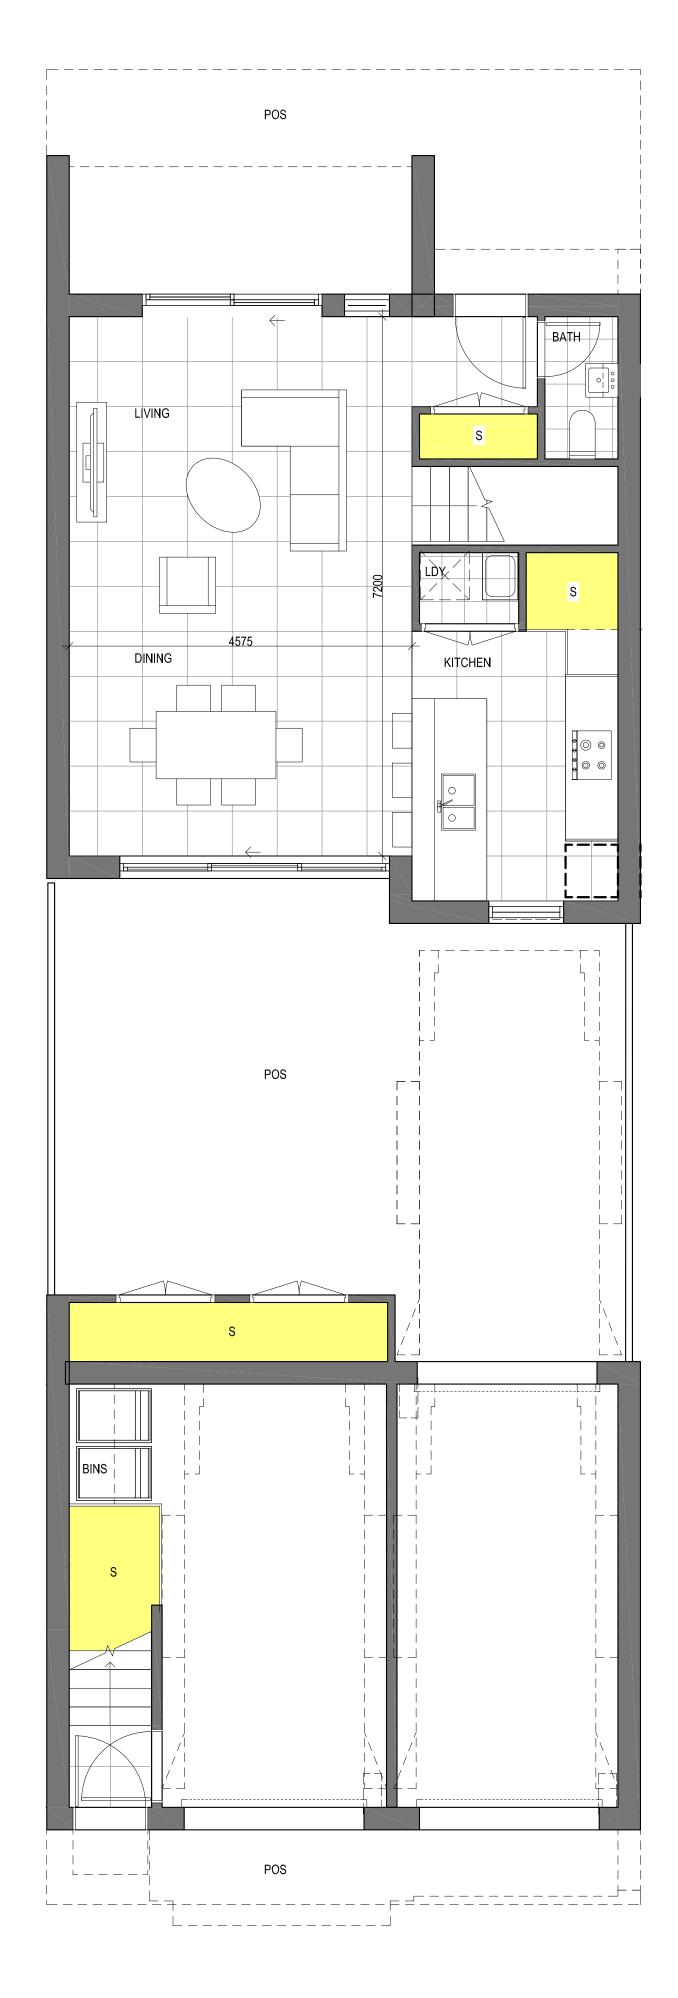

# TYPICAL LAYOUT UNIT TYPE K

USED IN TOWNHOME TYPE 2D

INTERNAL AREA = 145.80 m<sup>2</sup> PRIVATE OPEN SPACE = 47.1 m<sup>2</sup> min BALCONY =  $23.38 \text{ m}^2$ STORAGE = 10.84 m<sup>3</sup>

USED IN TOWNHOME TYPE 1 & 2D

INTERNAL AREA = 128.16 m<sup>2</sup> PRIVATE OPEN SPACE = 40.78 m<sup>2</sup> min BALCONY =  $10.534 \text{ m}^2$ STORAGE = 16.5 m<sup>3</sup>

1 UNIT TYPE K - GROUND LEVEL

3 UNIT TYPE K - SECOND LEVEL

6 UNIT TYPE G - SECOND LEVEL