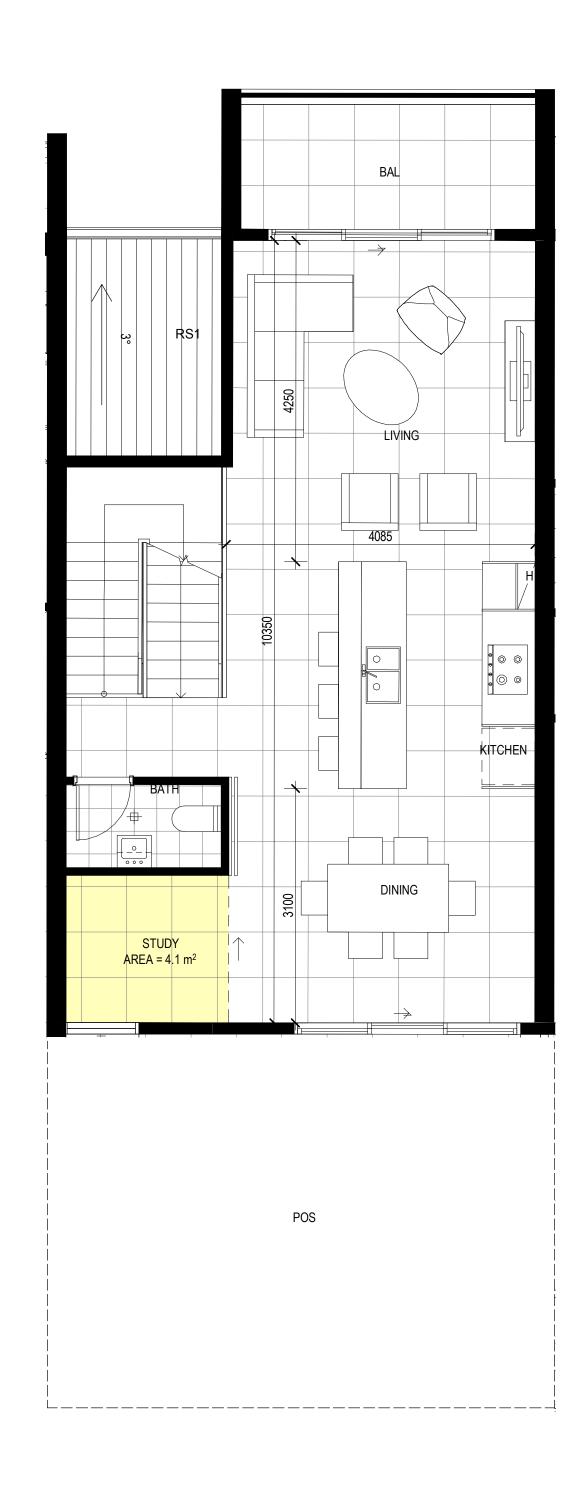

# TYPICAL LAYOUT UNIT TYPE K

USED IN TOWNHOME TYPE 2D

INTERNAL AREA = 145.80 m<sup>2</sup> PRIVATE OPEN SPACE = 47.1 m<sup>2</sup> min BALCONY =  $23.38 \text{ m}^2$ STORAGE = 10.84 m<sup>3</sup>

USED IN TOWNHOME TYPE 1 & 2D

INTERNAL AREA = 128.16 m<sup>2</sup> PRIVATE OPEN SPACE = 40.78 m<sup>2</sup> min BALCONY =  $10.534 \text{ m}^2$ STORAGE = 16.5 m<sup>3</sup>

1 UNIT TYPE K - GROUND LEVEL

3 UNIT TYPE K - SECOND LEVEL

6 UNIT TYPE G - SECOND LEVEL