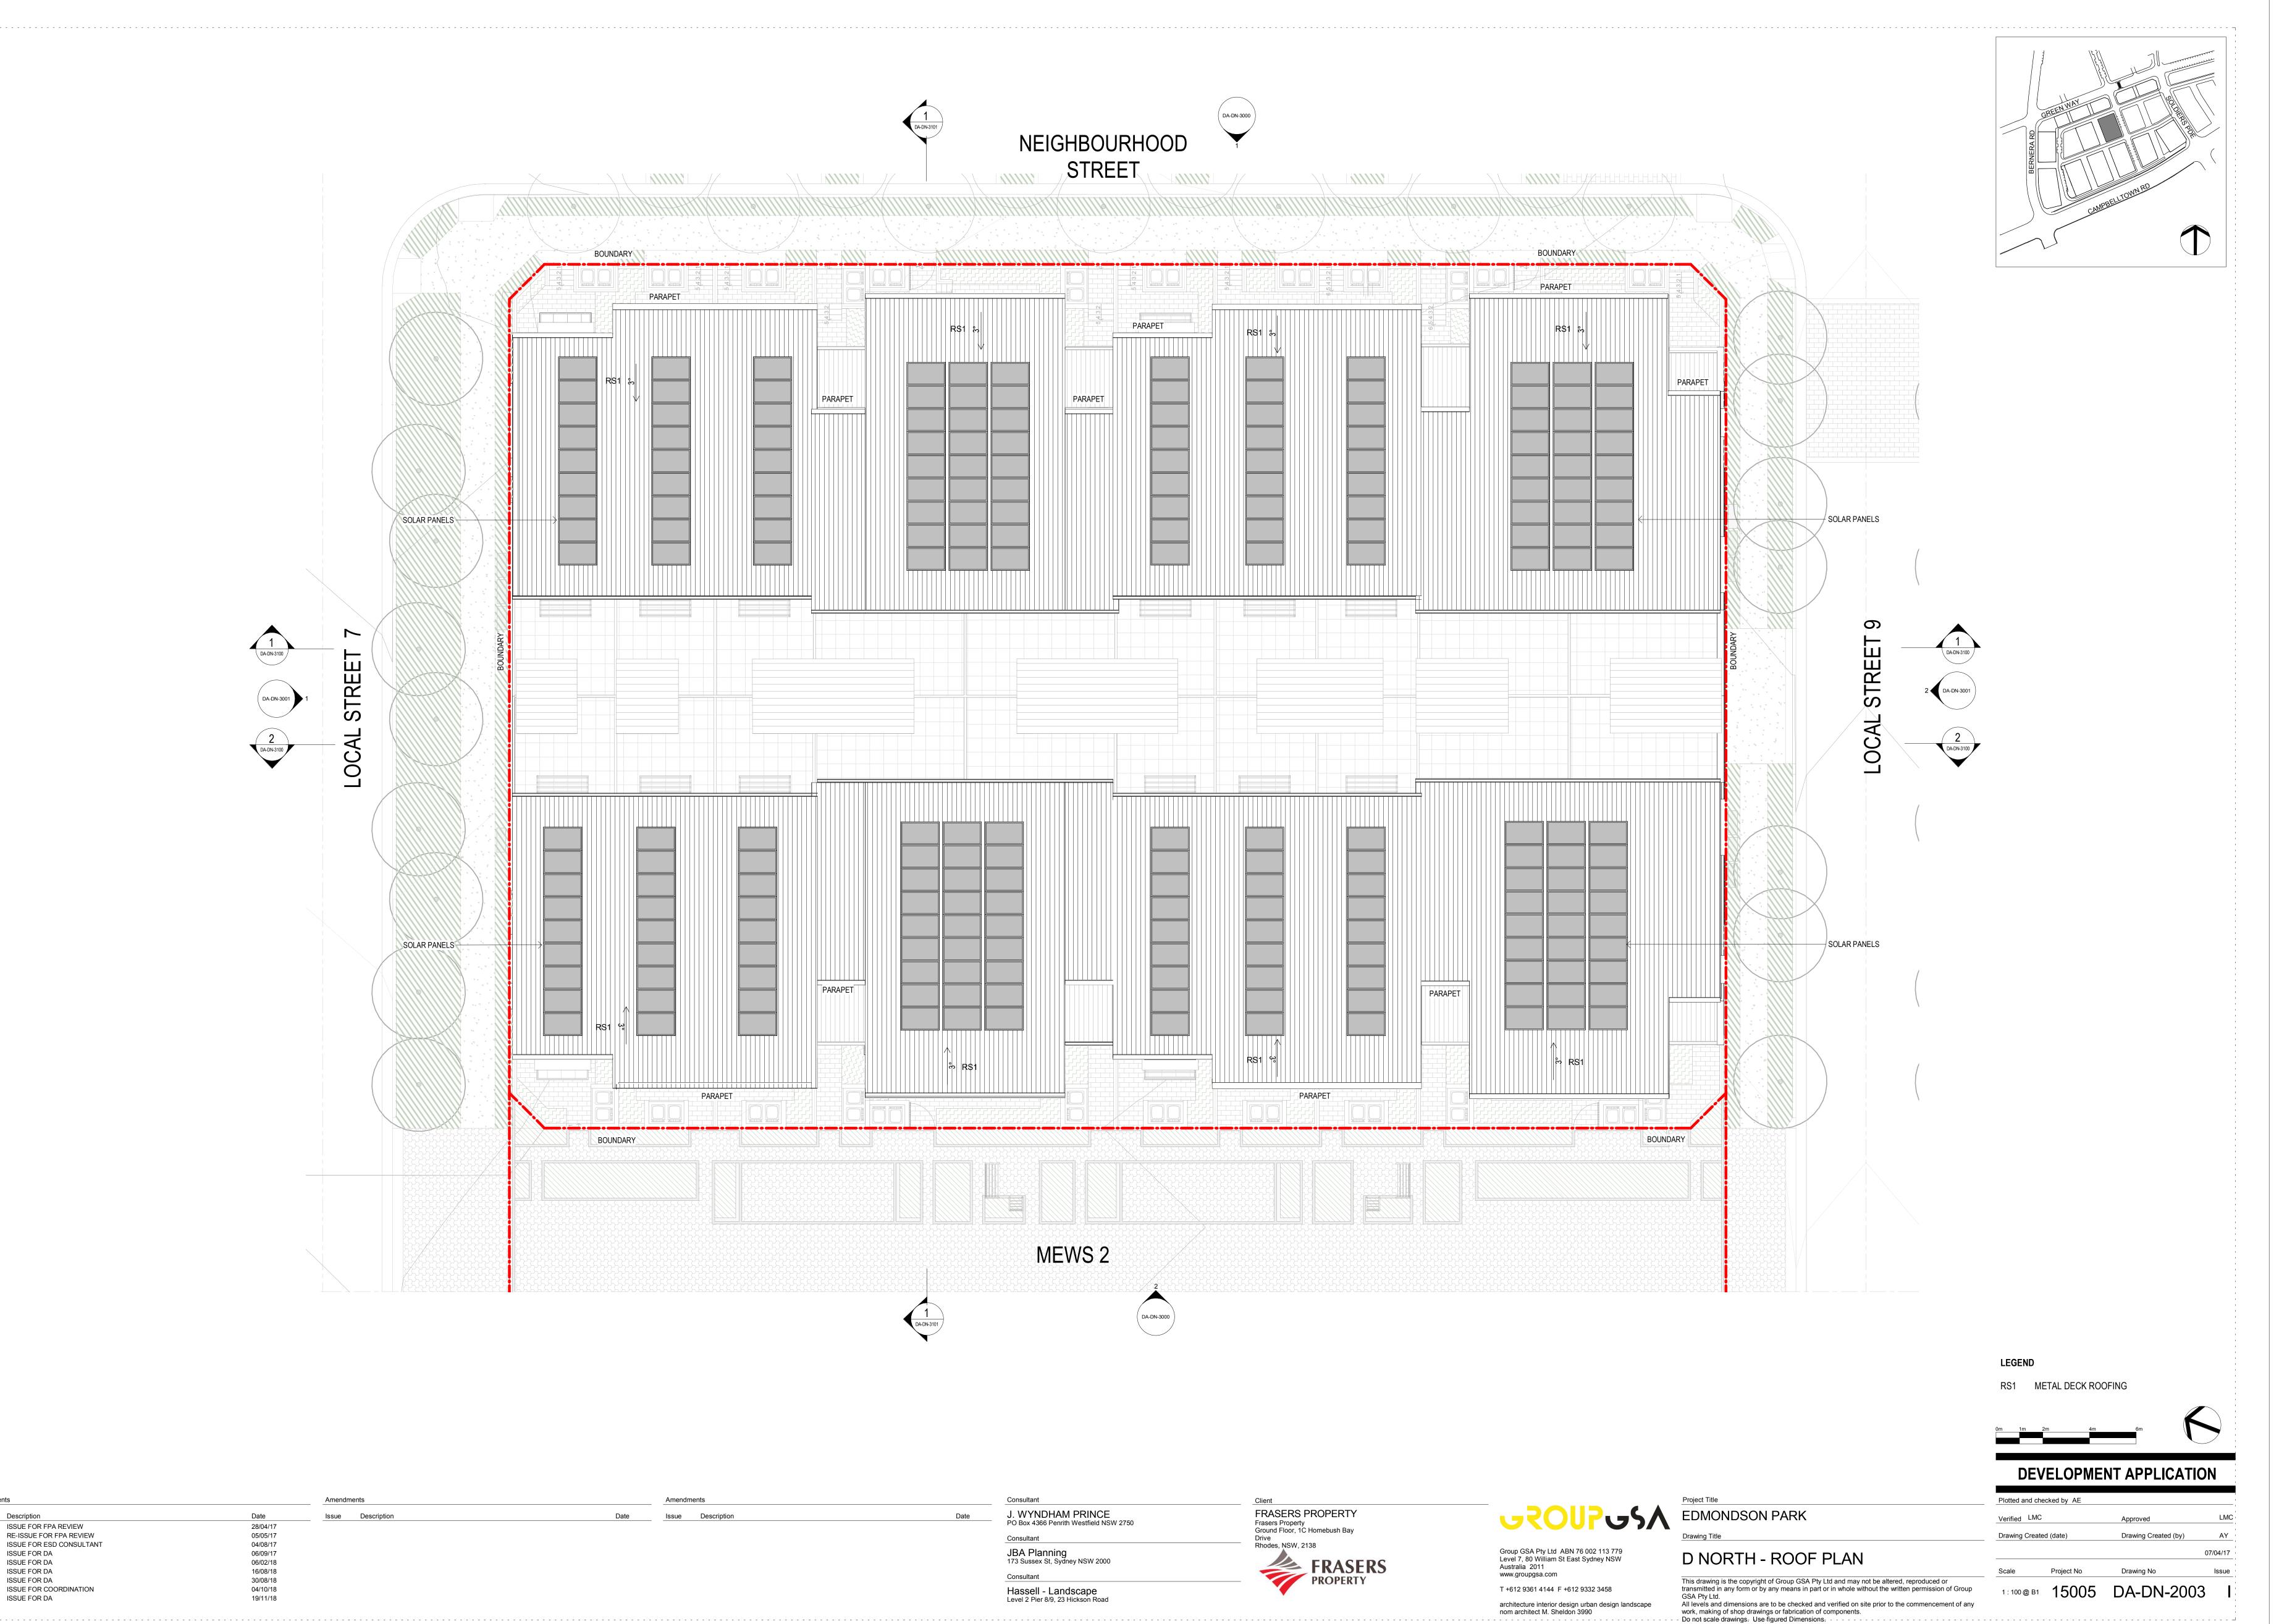

### RS1 METAL DECK ROOFING

HH

- LEVELS VARY ACCROSS EACH TOWNHOME - FINAL RLs SUBJECT TO DESIGN DEVELOPMENT TO COMPLY WITH ACCESS REQUIREMENT

| 1          |                         |  |
|------------|-------------------------|--|
| Amendments |                         |  |
| Issue      | Description             |  |
| Α          | ISSUE FOR FPA REVIEW    |  |
| · B        | RE-ISSUE FOR FPA REVIEW |  |
| C          | ISSUE FOR ESD CONSULTAN |  |
| ' D        | ISSUE FOR DA            |  |
| ĻΕ         | ISSUE FOR DA            |  |
| ' F        | ISSUE FOR DA            |  |
| Ġ          | ISSUE FOR DA            |  |
| ' H        | ISSUE FOR COORDINATION  |  |
| <u> </u>   | ISSUE FOR DA            |  |