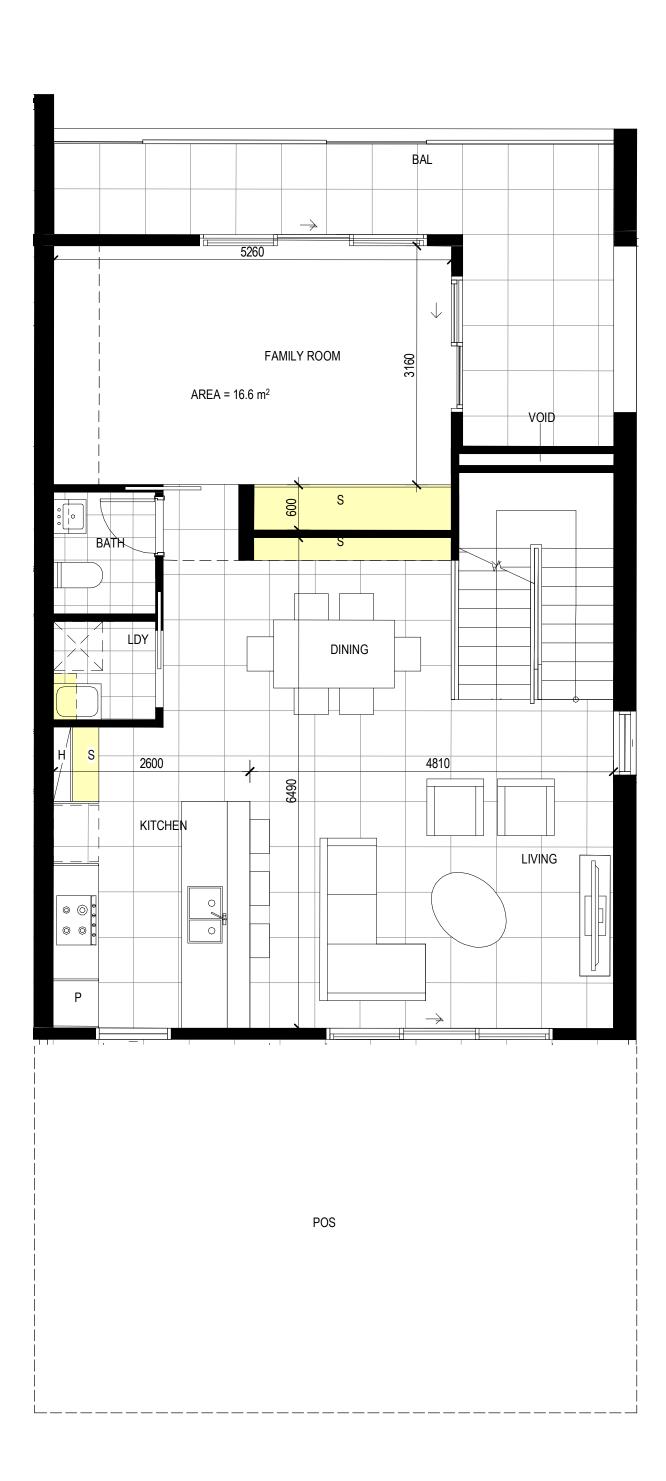

any

|       | DEV             | 'ELOPME     | NT APPLICATION       | ON     |
|-------|-----------------|-------------|----------------------|--------|
|       | Plotted and che | ecked by AE |                      |        |
|       | Verified LMC    |             | Approved             | L      |
|       | Drawing Create  | ed (date)   | Drawing Created (by) | Α      |
|       |                 |             |                      | 07/04/ |
|       | Scale           | Project No  | Drawing No           | Iss    |
| Group | 1 : 100 @ B1    | 15005       | DA-TC/TD-3           | 310    |

# TYPICAL LAYOUT UNIT TYPE K

USED IN TOWNHOME TYPE 2D

INTERNAL AREA = 145.80 m<sup>2</sup> PRIVATE OPEN SPACE = 47.1 m<sup>2</sup> min BALCONY =  $23.38 \text{ m}^2$ STORAGE = 10.84 m<sup>3</sup>









USED IN TOWNHOME TYPE 1 & 2D

INTERNAL AREA = 128.16 m<sup>2</sup> PRIVATE OPEN SPACE = 40.78 m<sup>2</sup> min BALCONY =  $10.534 \text{ m}^2$ STORAGE = 16.5 m<sup>3</sup>







1 UNIT TYPE K - GROUND LEVEL

3 UNIT TYPE K - SECOND LEVEL

6 UNIT TYPE G - SECOND LEVEL

STORAGE

Amendments Issue Description Issue Description Issue Description ISSUE FOR DA 30/08/18 1/11/18 19/11/18 ISSUE FOR COORDINATION ISSUE FOR DA

J. WYNDHAM PRINCE PO Box 4366 Penrith Westfield NSW 2750 Consultant JBA Planning 173 Sussex St, Sydney NSW 2000 Consultant Hassell - Landscape Level 2 Pier 8/9, 23 Hickson Road





architecture interior design urban design landscape nom architect M. Sheldon 3990

Group GSA Pty Ltd ABN 76 002 113 779 Level 7, 80 William St East Sydney NSW Australia 2011 www.groupgsa.com T