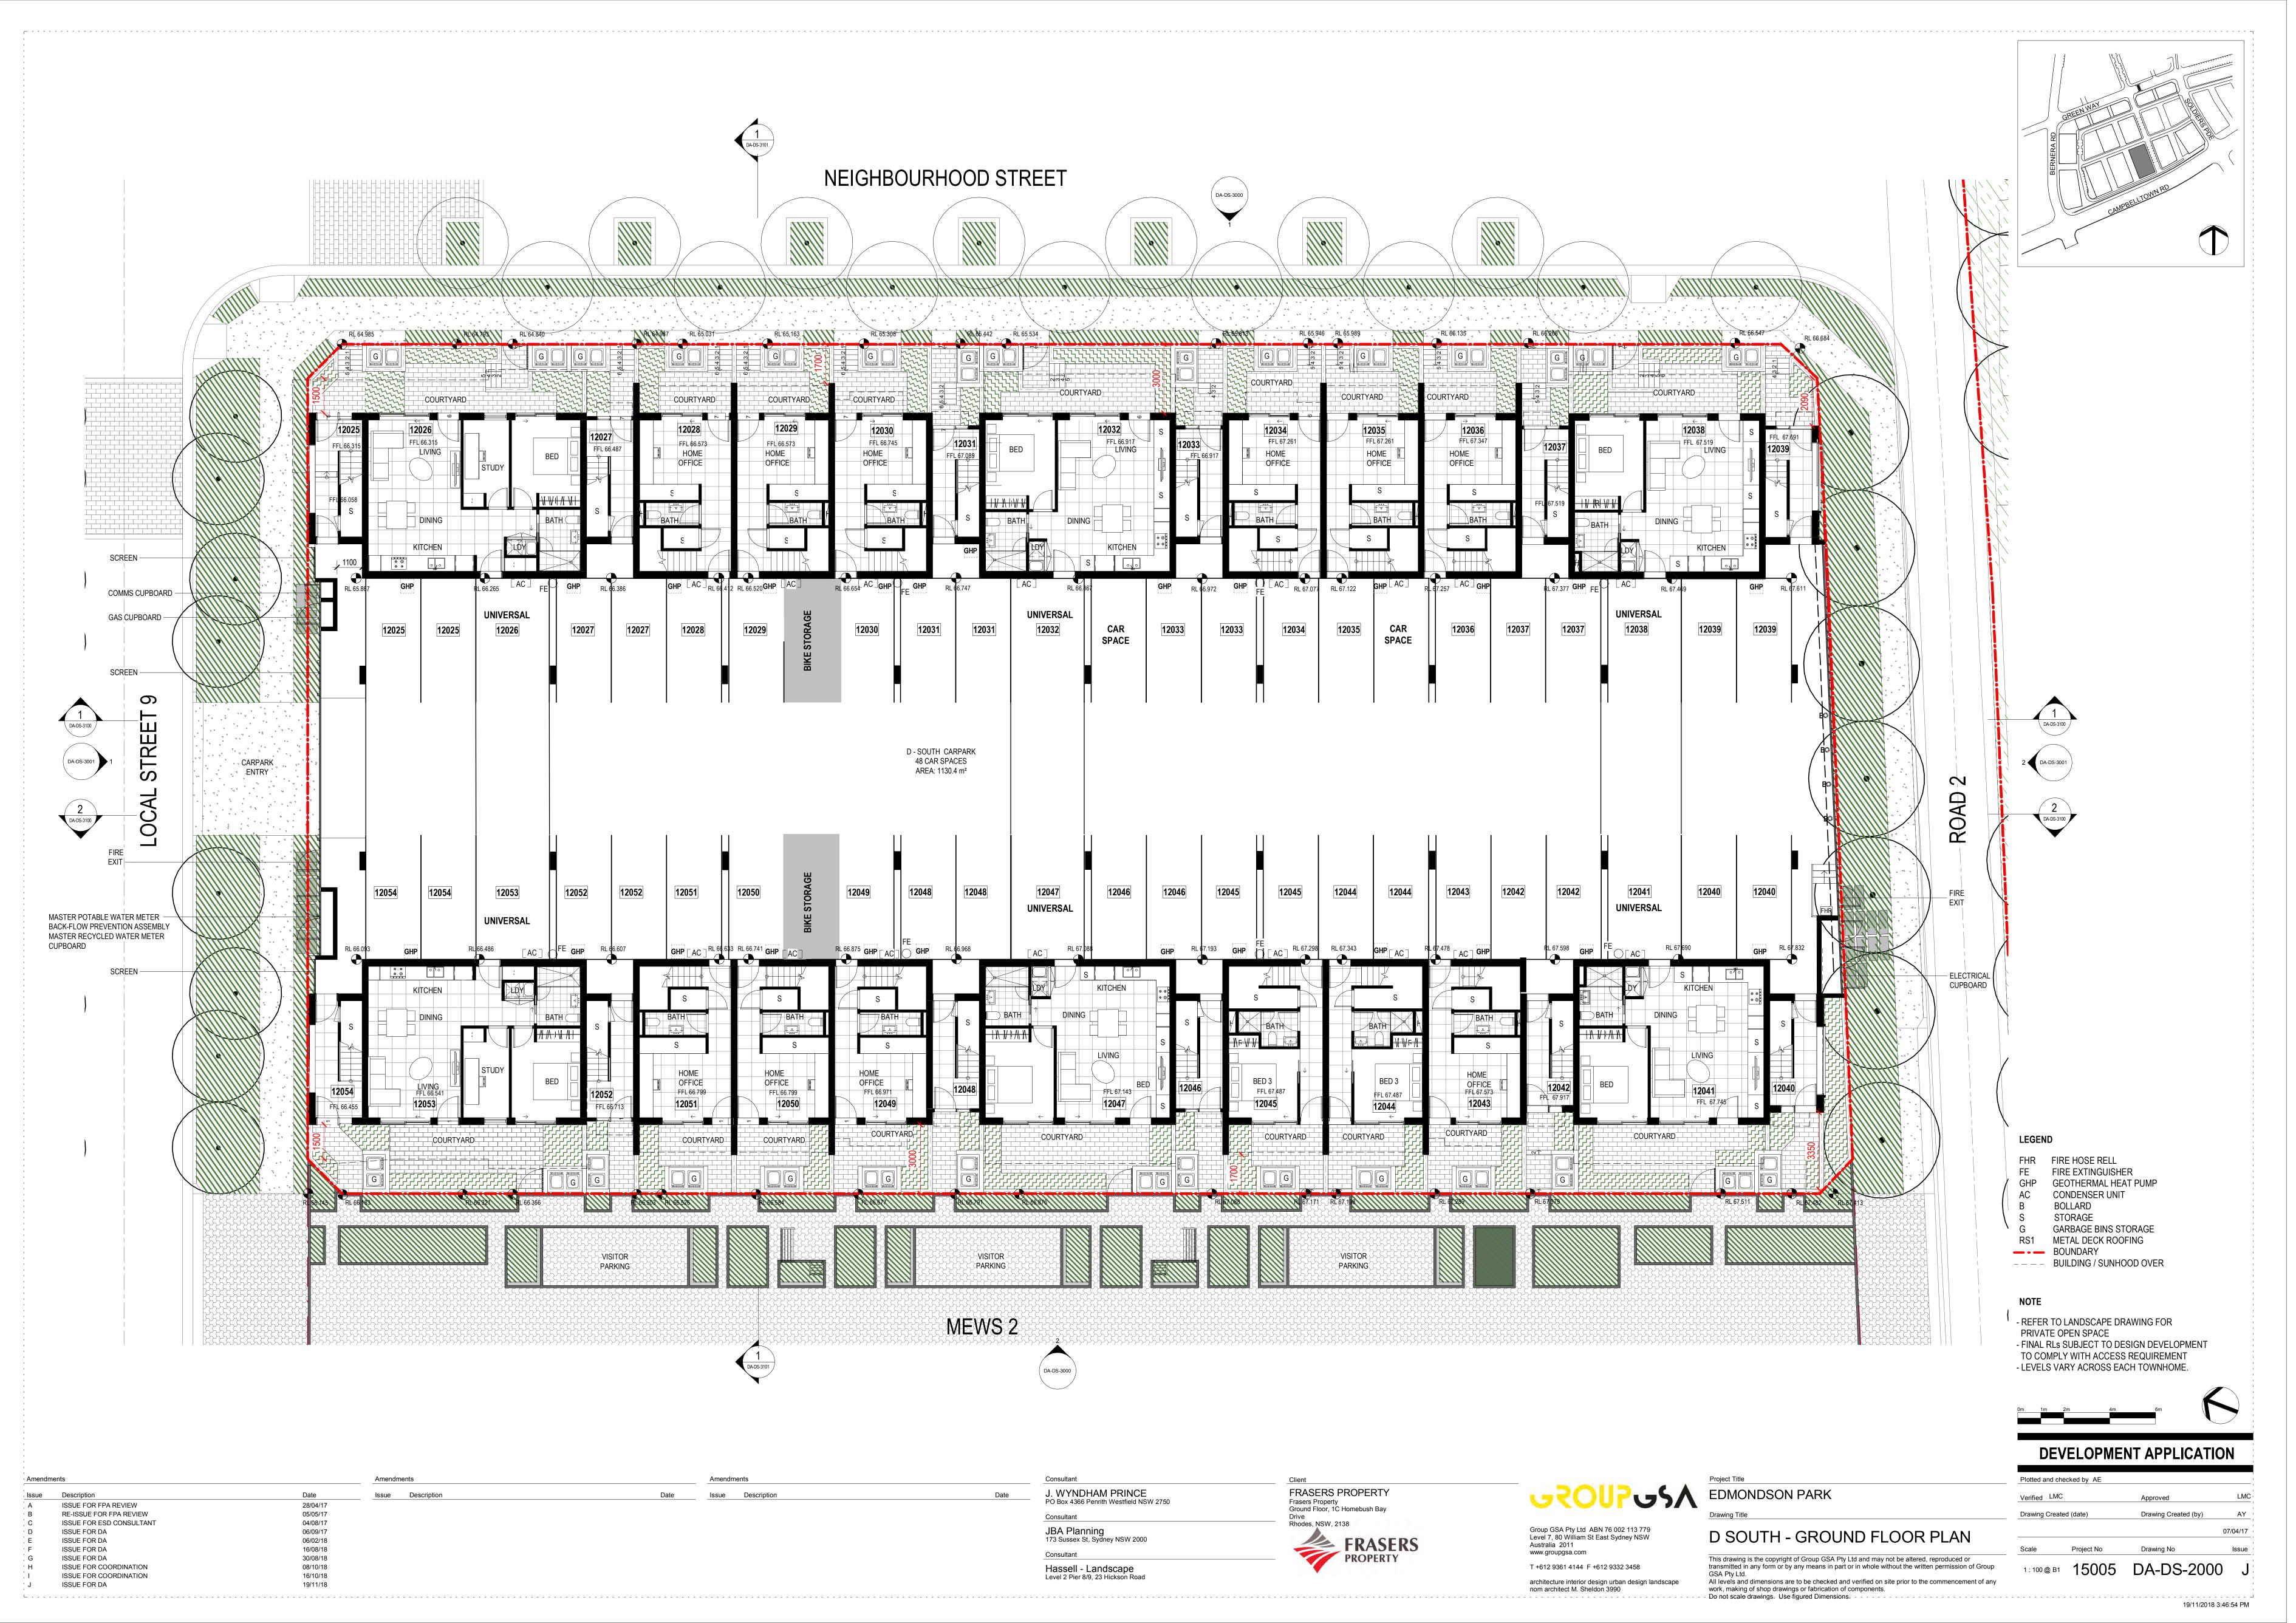

Issue Description

ISSUE FOR FPA REVIEW

ISSUE FOR DA

19/11/2018 6:01:09 PM

BL1 GLASS BALUSTRADE

METAL BALUSTRADE

CP1 CALDDING PANEL, WHITE

CP3 CLADDING PANEL, PAINT FINISH - MUD

### RS1 METAL DECK ROOFING

HH

- LEVELS VARY ACCROSS EACH TOWNHOME - FINAL RLs SUBJECT TO DESIGN DEVELOPMENT TO COMPLY WITH ACCESS REQUIREMENT

| 1          |                         |  |
|------------|-------------------------|--|
| Amendments |                         |  |
| Issue      | Description             |  |
| Α          | ISSUE FOR FPA REVIEW    |  |
| · B        | RE-ISSUE FOR FPA REVIEW |  |
| C          | ISSUE FOR ESD CONSULTAN |  |
| ' D        | ISSUE FOR DA            |  |
| ĻΕ         | ISSUE FOR DA            |  |
| ' F        | ISSUE FOR DA            |  |
| Ġ          | ISSUE FOR DA            |  |
| ' H        | ISSUE FOR COORDINATION  |  |
| <u> </u>   | ISSUE FOR DA            |  |