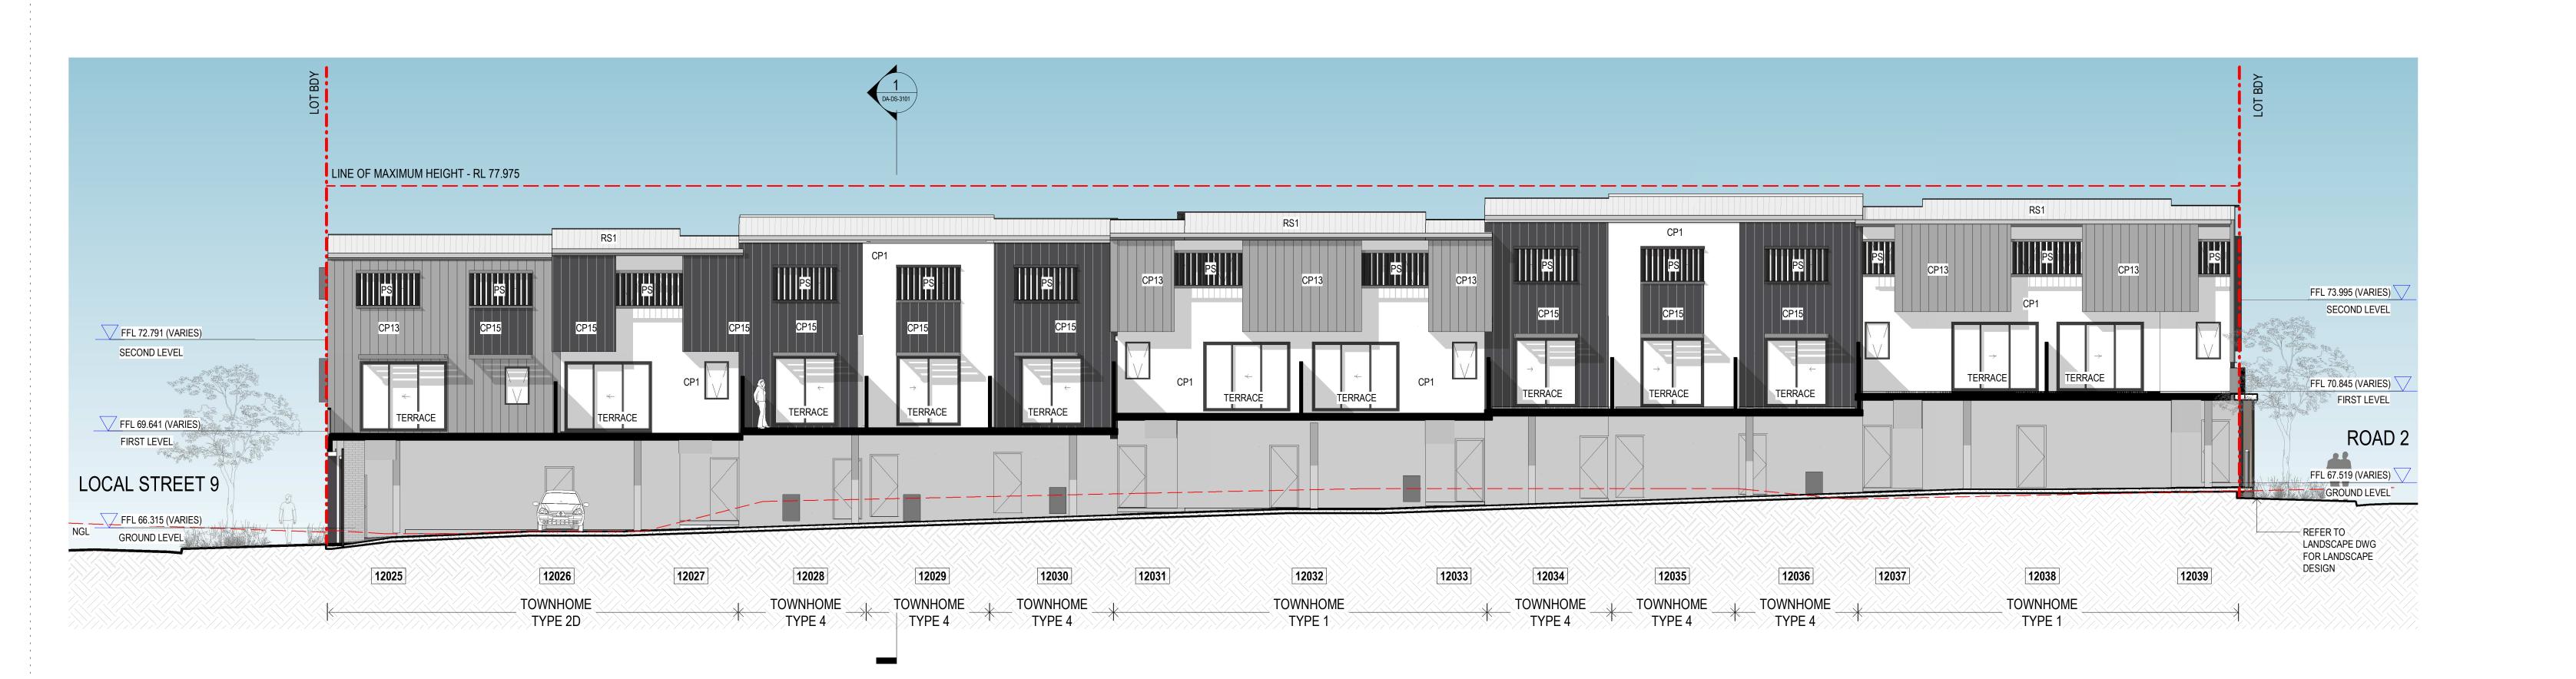

Issue Description

ISSUE FOR FPA REVIEW

ISSUE FOR DA

19/11/2018 6:01:09 PM

BL1 GLASS BALUSTRADE

METAL BALUSTRADE

CP1 CALDDING PANEL, WHITE

CP3 CLADDING PANEL, PAINT FINISH - MUD

CALDDING PANEL, GREY CLADDING PANEL, PAINT FINISH - BRIGHT

CP9 CLADDING PANEL, PAINT FINISH - DARK

CP10 CLADDING PANEL, BRIGHT CP11 CLADDING PANEL, DARK

CP13 METAL CLADDING PANEL 1 - LIGHT GREY

CP14 METAL CLADDING PANEL 2 - DARK GREY

CP15 METAL CLADDING PANEL 3 - MID GREY CP16 CLADDING PANEL, DARK GREY

CP17 CLADDING PANEL, MEDIUM GREY

PC2 ALUMINIUM SCREEN - BRIGHT ALUMINIUM SCREEN - DARK

PC5 PERFORATED METAL PANEL - BRIGHT

PC6 PERFORATED METAL PANEL - DARK

PERFORATED METAL SCREEN - MUD

METAL FINISH DOOR - MUD

FIXED WINDOW FACE BRICK

PAINTED MASONRY, WHITE

PAINTED MASONRY, BLACK HOODS TO ENTRY DOOR

SUNHOOD 1

SH2 SUNHOOD 2

ALUMINIUM PRIVACY SCREEN

### RS1 METAL DECK ROOFING

HH

- LEVELS VARY ACCROSS EACH TOWNHOME - FINAL RLs SUBJECT TO DESIGN DEVELOPMENT TO COMPLY WITH ACCESS REQUIREMENT

| 1          |                         |  |
|------------|-------------------------|--|
| Amendments |                         |  |
| Issue      | Description             |  |
| Α          | ISSUE FOR FPA REVIEW    |  |
| · B        | RE-ISSUE FOR FPA REVIEW |  |
| C          | ISSUE FOR ESD CONSULTAN |  |
| ' D        | ISSUE FOR DA            |  |
| ĻΕ         | ISSUE FOR DA            |  |
| ' F        | ISSUE FOR DA            |  |
| Ġ          | ISSUE FOR DA            |  |
| ' H        | ISSUE FOR COORDINATION  |  |
| <u> </u>   | ISSUE FOR DA            |  |