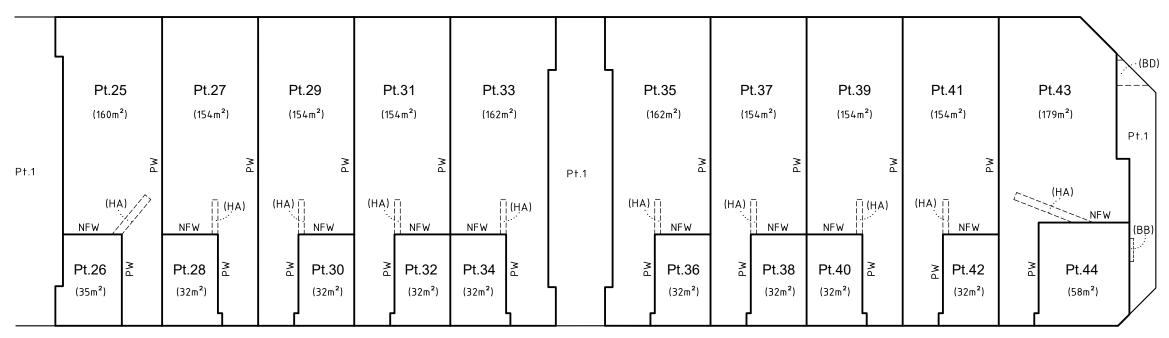

#### **GROUND FLOOR**

#### PROPOSED EASEMENTS

EASEMENT FOR SUPPORT AND SHELTER (WHOLE OF LOT)

EASEMENT FOR SERVICES (WHOLE OF LOT)

(HA) EASEMENT FOR SEWAGE (LOCATION SUBJECT TO FINAL CONSTRUCTION OF CONNECTION PIPES)

(HB) EASEMENT FOR OVERHANG

PROPOSED EASEMENTS ON PRIOR PLANS

(BB) EASEMENT FOR OVERHANG

(BD) EASEMENT TO DRAIN WATER 2 WIDE

PW DENOTES BOUNDARY IS CENTRE OF PARTY WALL.
NFW DENOTES BOUNDARY IS NORTHERN FACE OF WALL.

LOTS 25-44 ARE STRATUM LOTS, PARTLY LIMITED IN HEIGHT AND DEPTH. WHERE APPLICABLE, THE BOUNDARY IS THE CENTRE OF THE RESPECTIVE FLOOR STRUCTURE.

AREAS ARE CALCULATED FOR TITLING PURPOSES AND ARE SUBJECT TO FINAL SURVEY FOLLOWING CONSTRUCTION OF THE BUILDING. THEY ARE NOT BUILDING FOOTPRINT AREAS.

SHEET 2 OF 3

AREAS AND DIMENSIONS ARE SUBJECT TO FINAL SURVEY AND REGISTRATION OF PLAN AT LAND AND PROPERTY INFORMATION OFFICE.