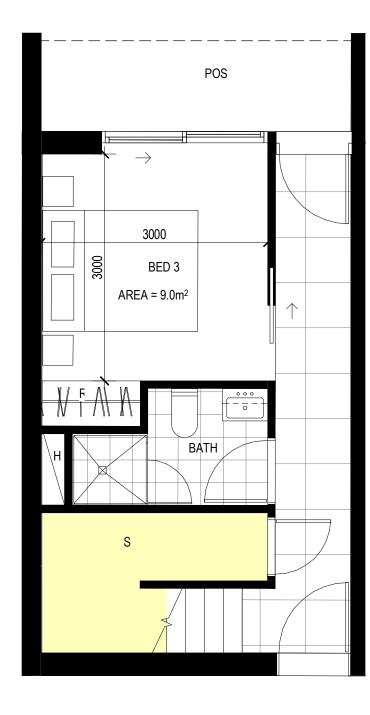

# TYPICAL LAYOUT UNIT TYPE K

USED IN TOWNHOME TYPE 2D

INTERNAL AREA = 145.80 m<sup>2</sup> PRIVATE OPEN SPACE = 47.1 m<sup>2</sup> min BALCONY =  $23.38 \text{ m}^2$ STORAGE = 10.84 m<sup>3</sup>

USED IN TOWNHOME TYPE 1 & 2D

INTERNAL AREA = 128.16 m<sup>2</sup> PRIVATE OPEN SPACE = 40.78 m<sup>2</sup> min BALCONY =  $10.534 \text{ m}^2$ STORAGE = 16.5 m<sup>3</sup>

1 UNIT TYPE K - GROUND LEVEL

3 UNIT TYPE K - SECOND LEVEL

6 UNIT TYPE G - SECOND LEVEL