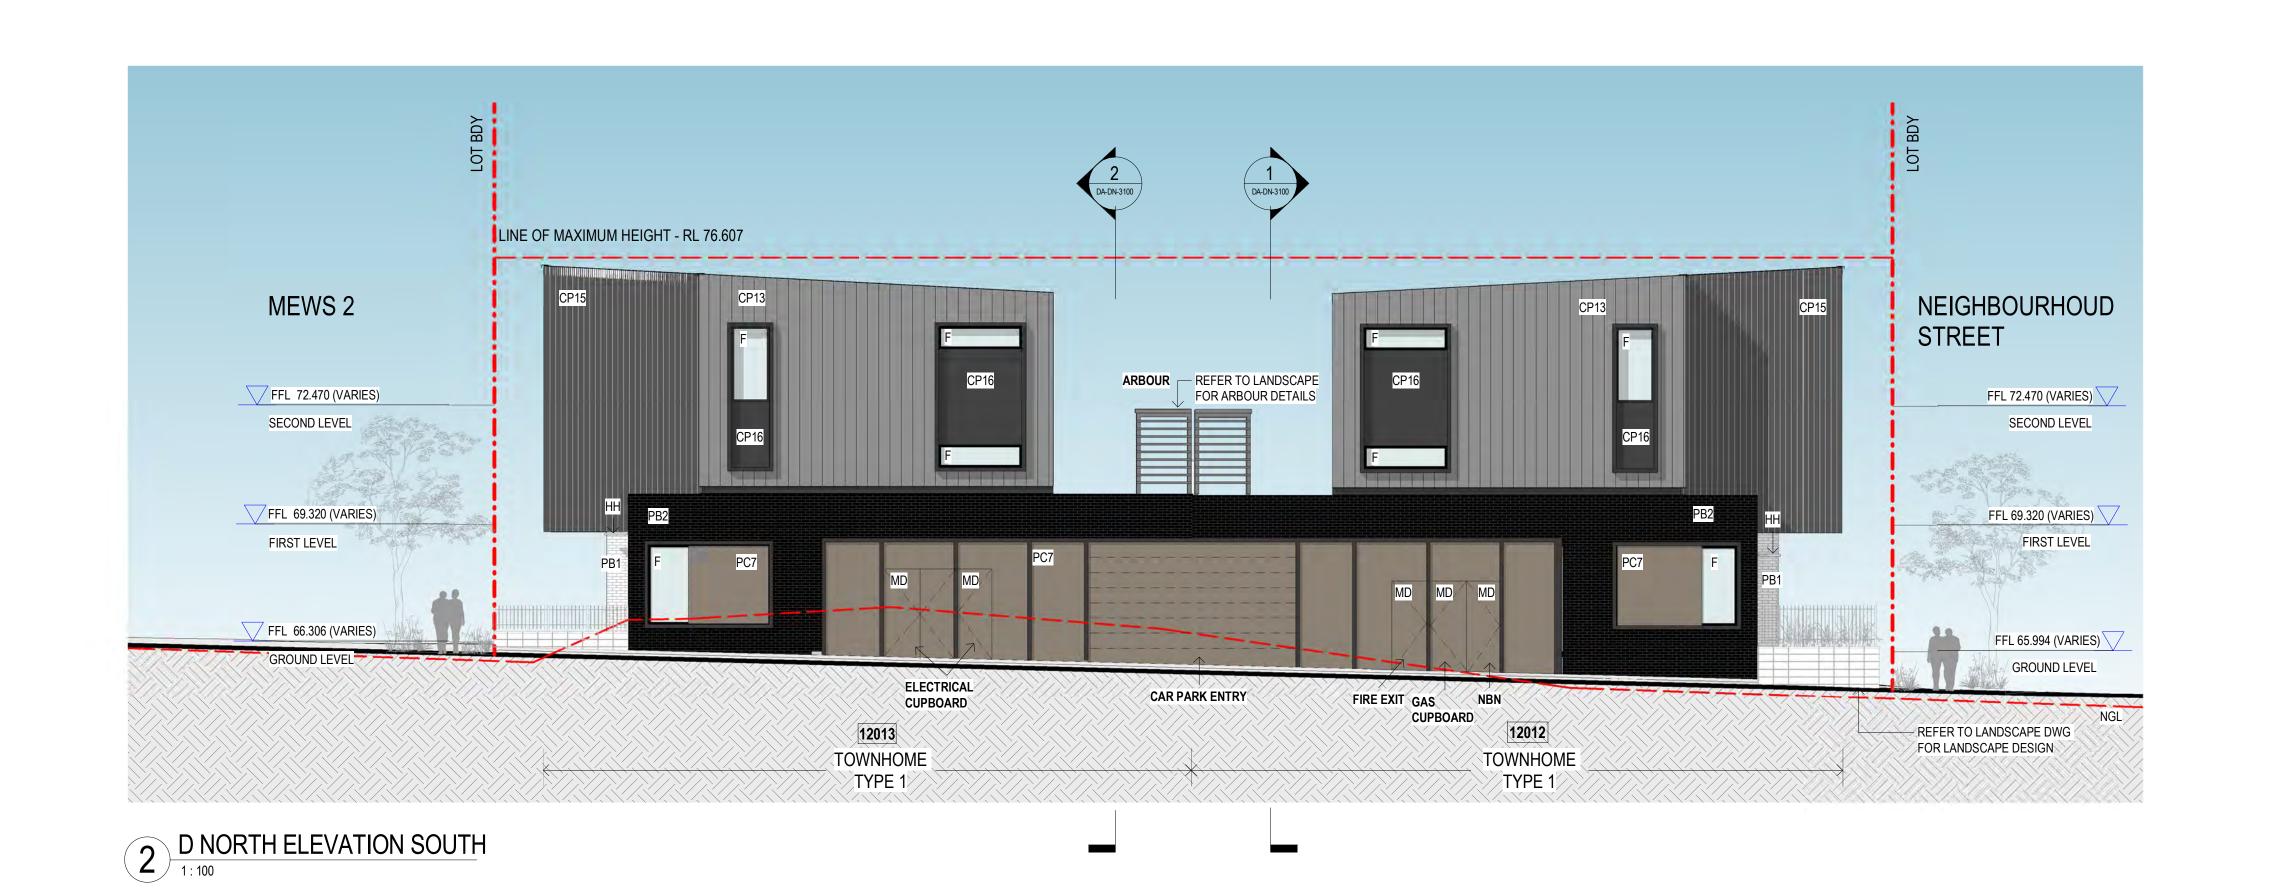

### NOTE

- LEVELS VARY ACCROSS EACH TOWNHOME - FINAL RLs SUBJECT TO DESIGN DEVELOPMENT TO COMPLY WITH ACCESS REQUIREMENT

| Amendm | nents                    |
|--------|--------------------------|
| Issue  | Description              |
| Α      | ISSUE FOR FPA REVIEW     |
| В      | RE-ISSUE FOR FPA REVIEW  |
| С      | ISSUE FOR ESD CONSULTANT |
| D      | ISSUE FOR DA             |
| E      | ISSUE FOR DA             |
| F      | ISSUE FOR DA             |
| G      | ISSUE FOR DA             |
| Н      | ISSUE FOR COORDINATION   |
| I      | ISSUE FOR DA             |

# BLOCK D - NORTH ELEVATIONS

(SHEET 2) This drawing is the copyright of Group GSA Pty Ltd and may not be altered, reproduced or transmitted in any form or by any means in part or in whole without the written permission of Group GSA Pty Ltd. architecture interior design urban design landscape All levels and dimensions are to be checked and verified on site prior to the commencement of any