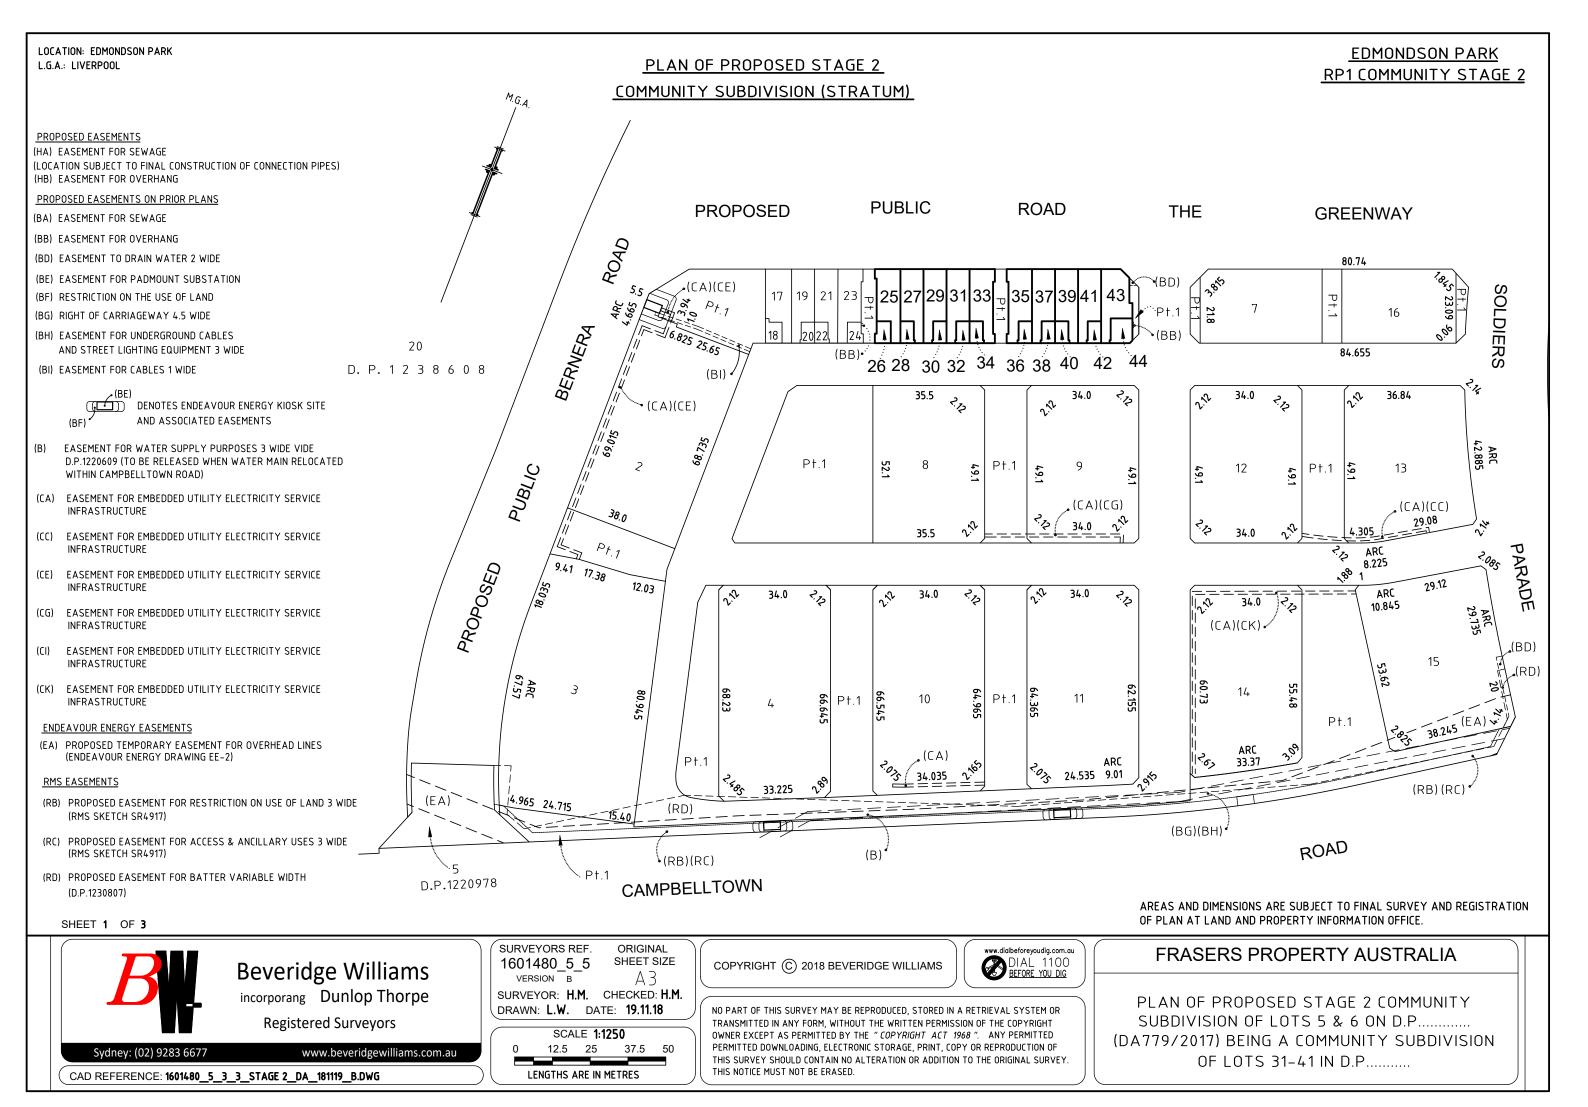

# PLAN OF PROPOSED STAGE 2 COMMUNITY SUBDIVISION (STRATUM)

<u>EDMONDSON PARK</u> RP1 COMMUNITY STAGE 2

#### PROPOSED PUBLIC ROAD THE GREENWAY

PUBLIC

ROAD

#### PROPOSED EASEMENTS

EASEMENT FOR SUPPORT AND SHELTER (WHOLE OF LOT)

EASEMENT FOR SERVICES (WHOLE OF LOT)

(HA) EASEMENT FOR SEWAGE (LOCATION SUBJECT TO FINAL CONSTRUCTION OF CONNECTION PIPES)

(HB) EASEMENT FOR OVERHANG

PROPOSED EASEMENTS ON PRIOR PLANS

(BB) EASEMENT FOR OVERHANG

(BD) EASEMENT TO DRAIN WATER 2 WIDE

PW DENOTES BOUNDARY IS CENTRE OF PARTY WALL.
NFW DENOTES BOUNDARY IS NORTHERN FACE OF WALL.

LOTS 25-44 ARE STRATUM LOTS, PARTLY LIMITED IN HEIGHT AND DEPTH. WHERE APPLICABLE, THE BOUNDARY IS THE CENTRE OF THE RESPECTIVE FLOOR STRUCTURE.

AREAS ARE CALCULATED FOR TITLING PURPOSES AND ARE SUBJECT TO FINAL SURVEY FOLLOWING CONSTRUCTION OF THE BUILDING. THEY ARE NOT BUILDING FOOTPRINT AREAS.

SHEET 2 OF 3

AREAS AND DIMENSIONS ARE SUBJECT TO FINAL SURVEY AND REGISTRATION OF PLAN AT LAND AND PROPERTY INFORMATION OFFICE.