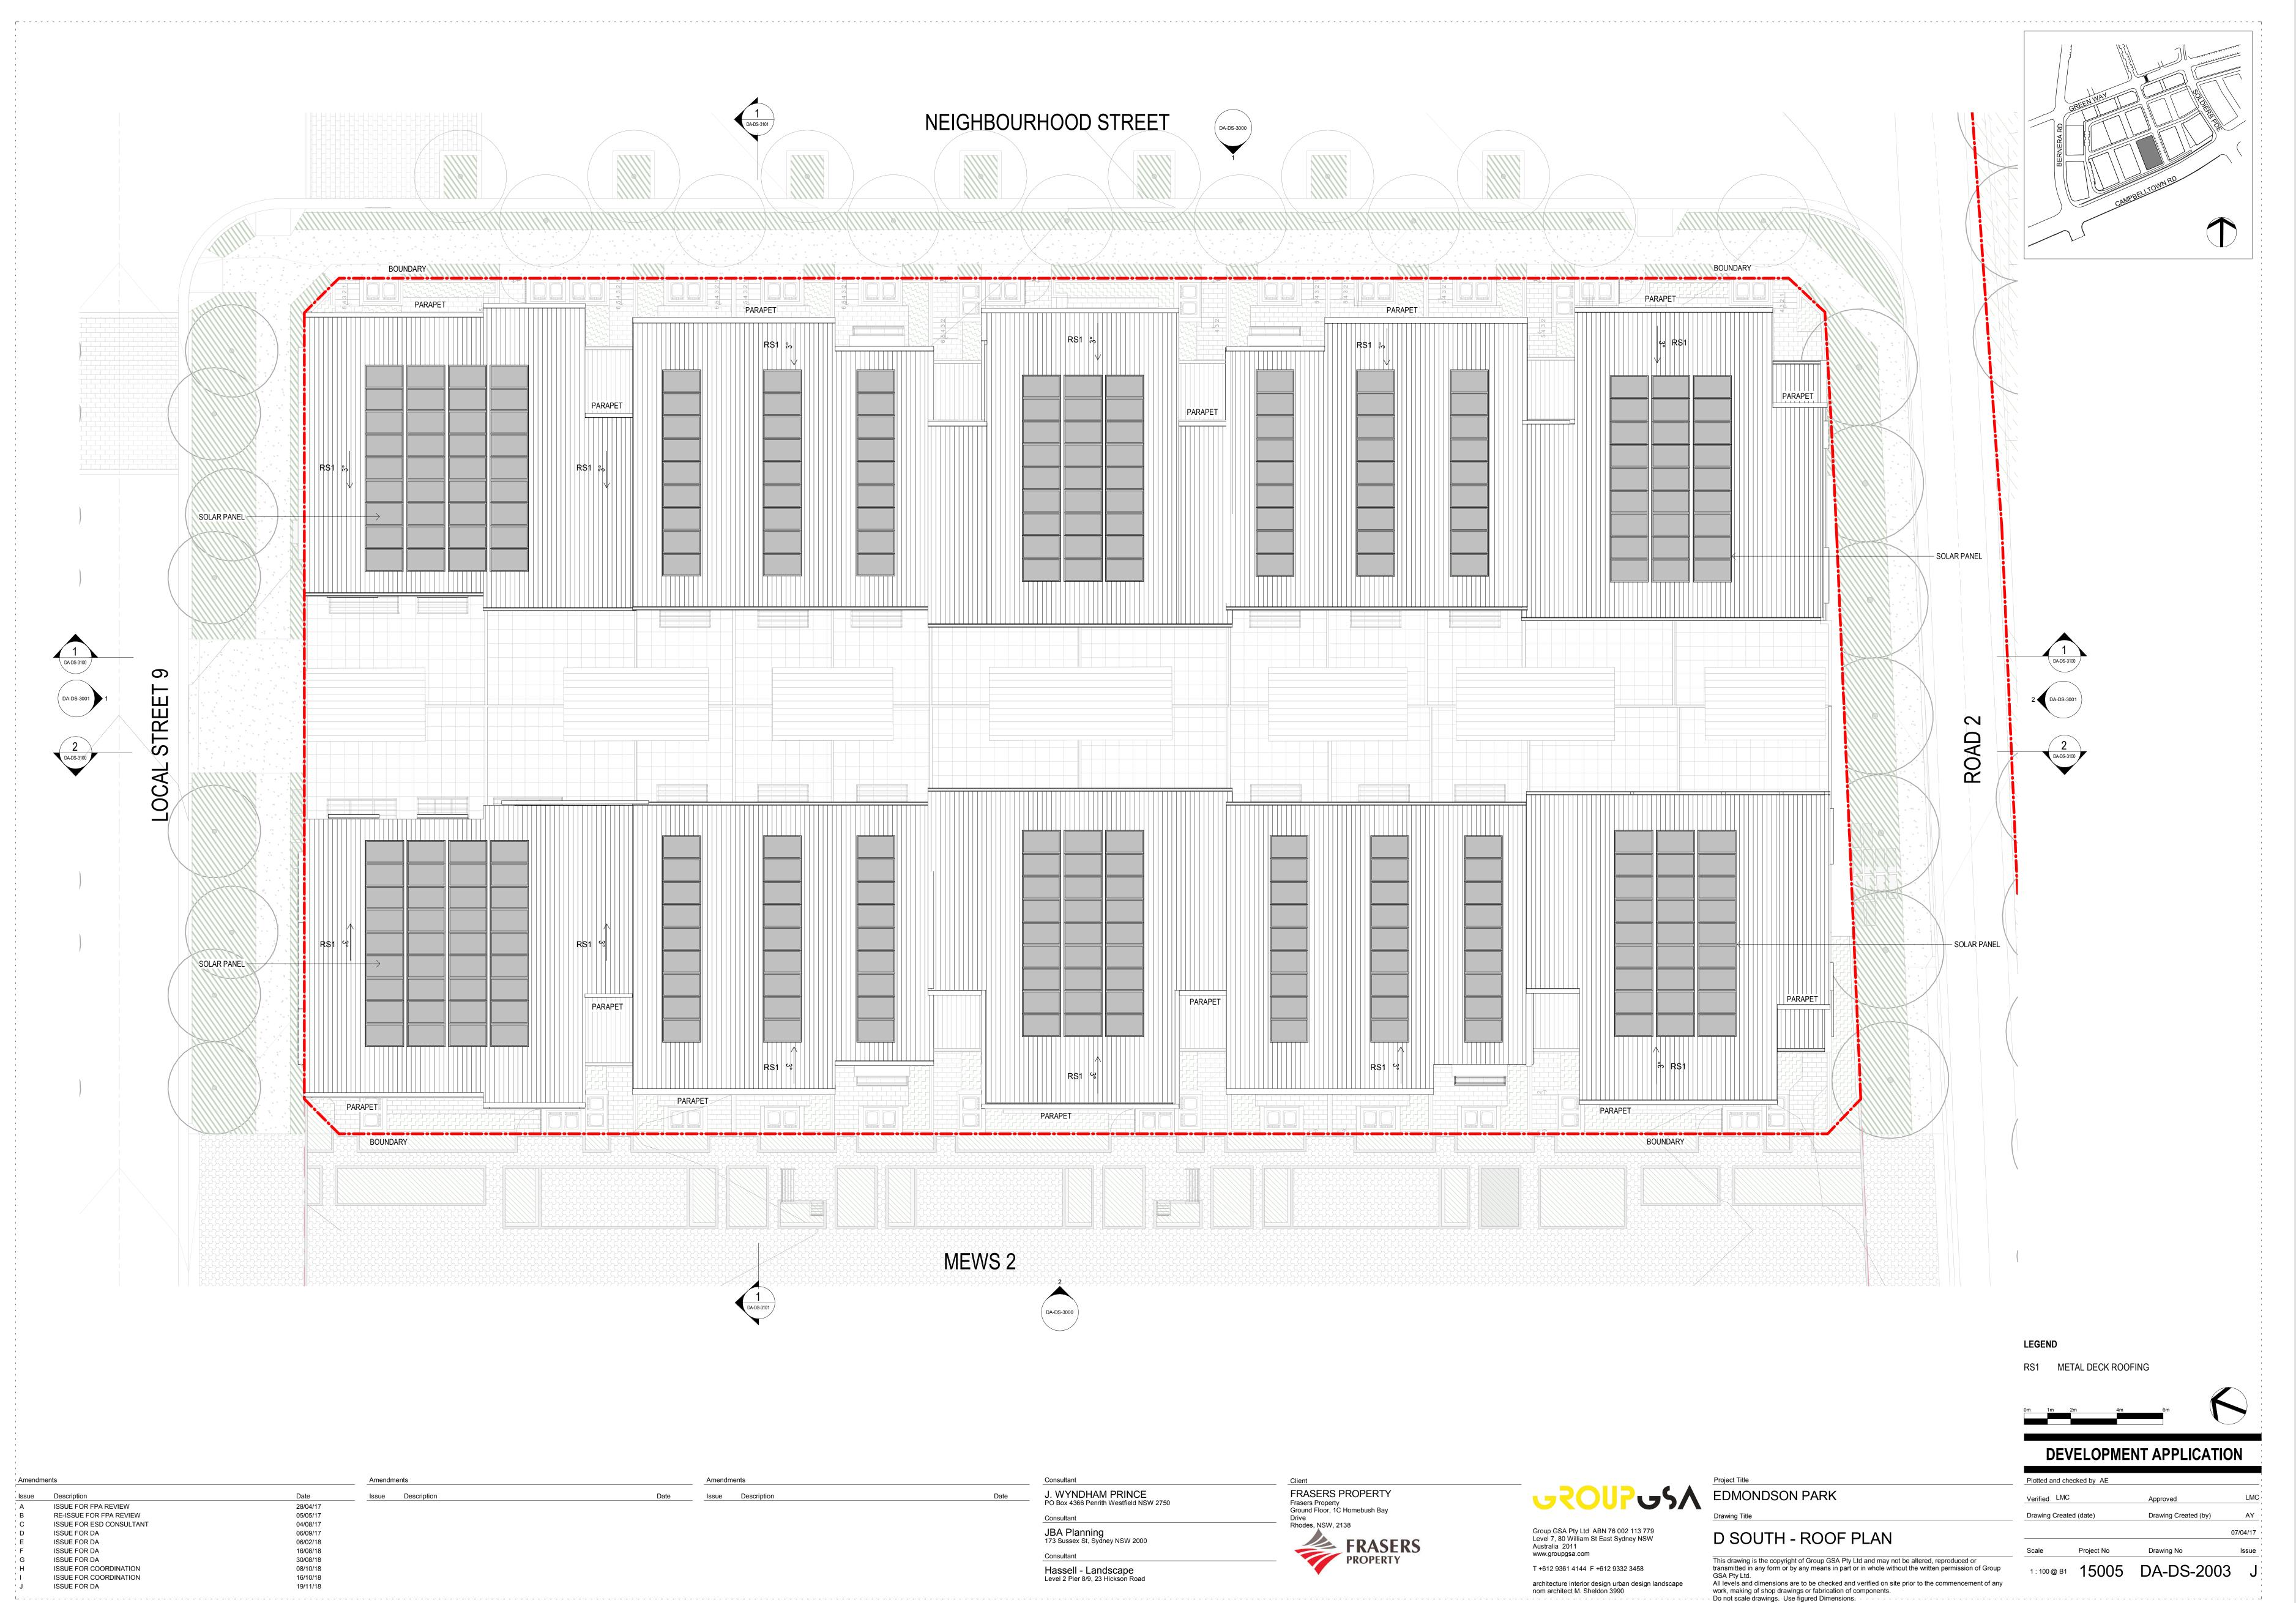

T +612 9361 4144 F +612 9332 3458

architecture interior design urban design landscape nom architect M. Sheldon 3990

D SOUTH - SECTIONS (SHEET 2)

work, making of shop drawings or fabrication of components.

- Do not scale drawings. Use-figured Dimensions: - - - - - -

This drawing is the copyright of Group GSA Pty Ltd and may not be altered, reproduced or transmitted in any form or by any means in part or in whole without the written permission of Group All levels and dimensions are to be checked and verified on site prior to the commencement of any