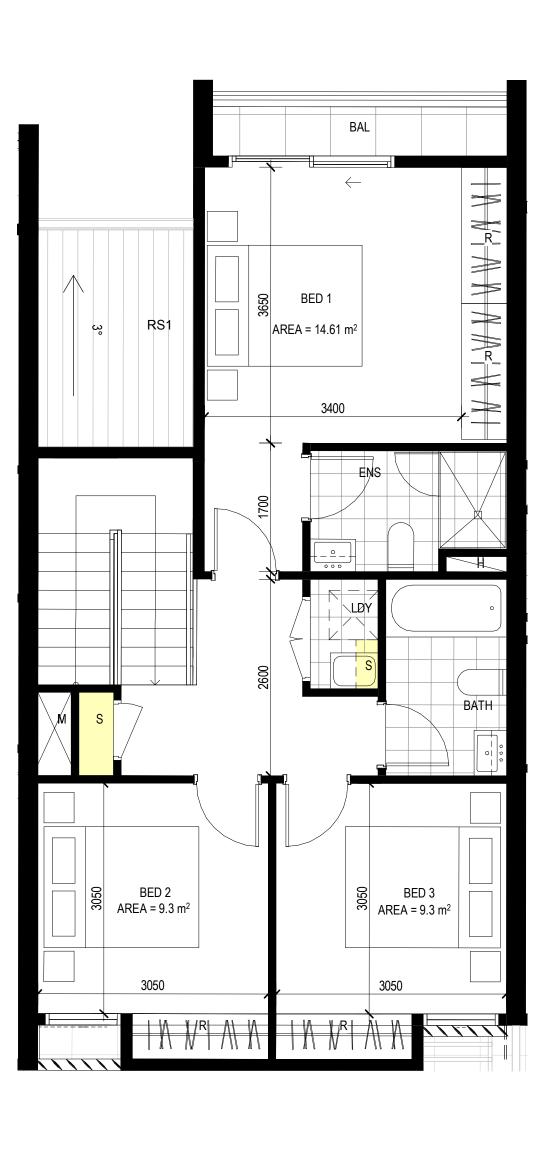

# TYPICAL LAYOUT UNIT TYPE K

USED IN TOWNHOME TYPE 2D

INTERNAL AREA = 145.80 m<sup>2</sup> PRIVATE OPEN SPACE = 47.1 m<sup>2</sup> min BALCONY =  $23.38 \text{ m}^2$ STORAGE = 10.84 m<sup>3</sup>

USED IN TOWNHOME TYPE 1 & 2D

INTERNAL AREA = 128.16 m<sup>2</sup> PRIVATE OPEN SPACE = 40.78 m<sup>2</sup> min BALCONY =  $10.534 \text{ m}^2$ STORAGE = 16.5 m<sup>3</sup>

1 UNIT TYPE K - GROUND LEVEL

3 UNIT TYPE K - SECOND LEVEL

6 UNIT TYPE G - SECOND LEVEL