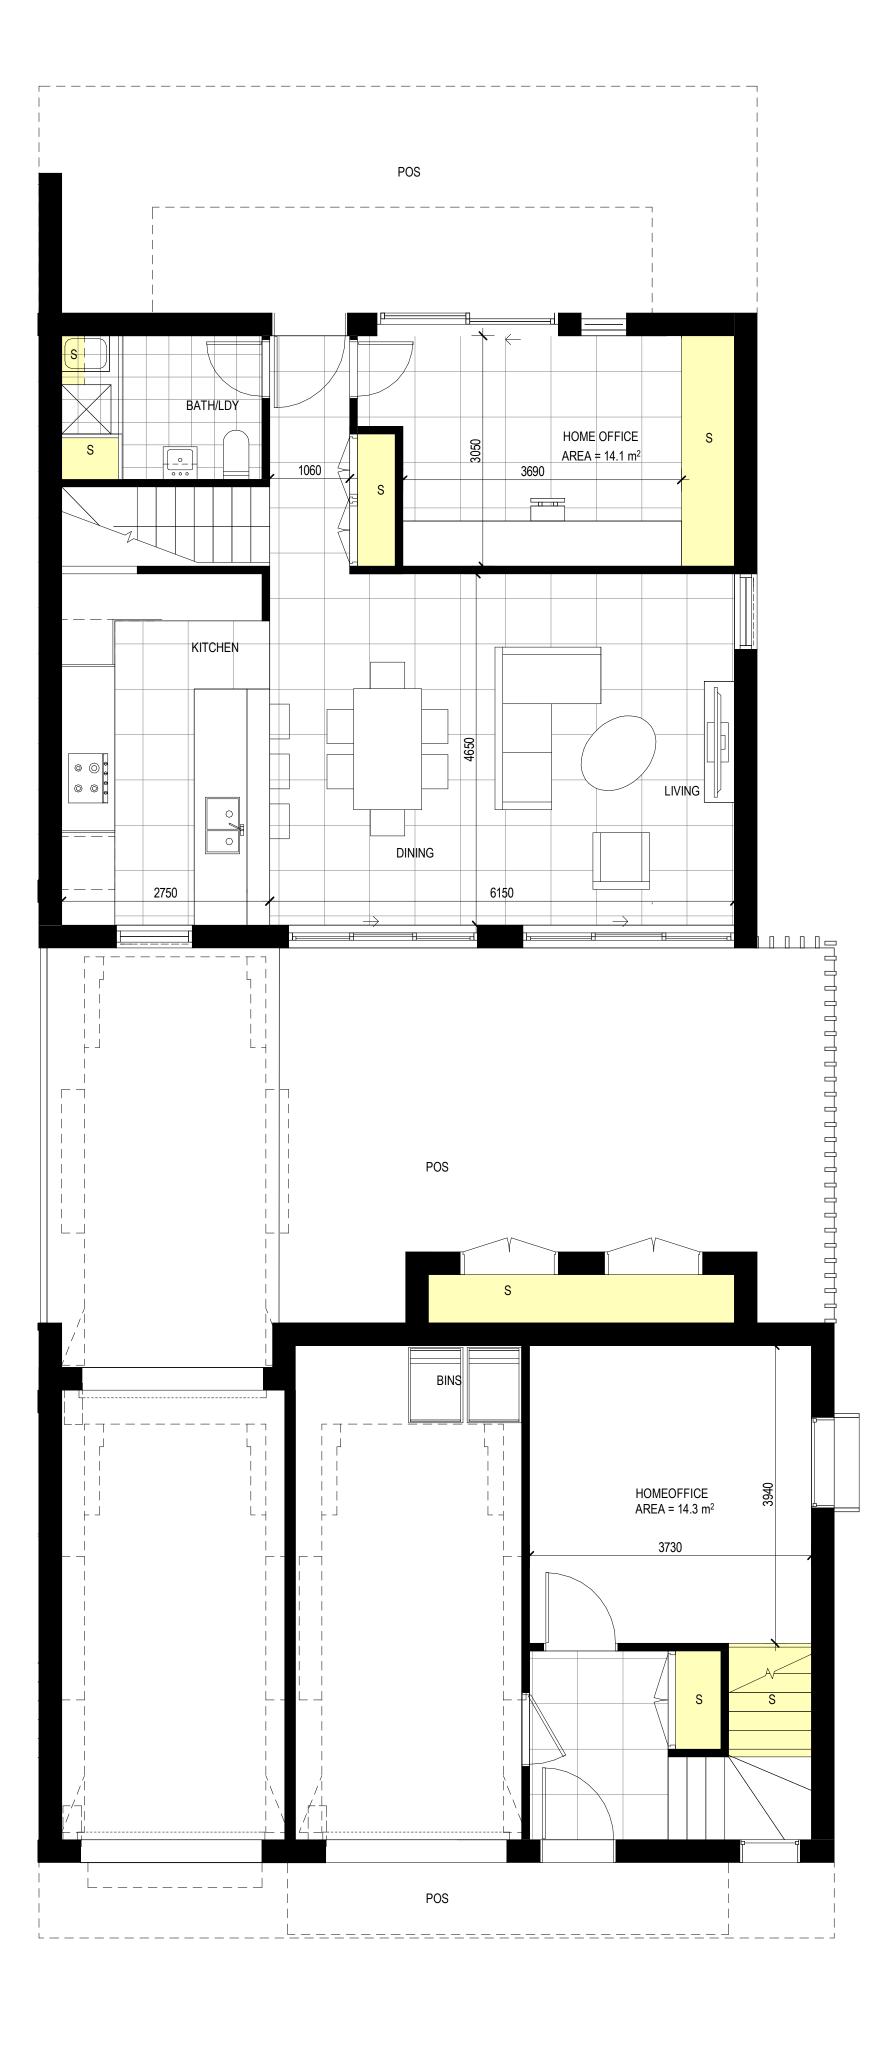

# TYPICAL LAYOUT UNIT TYPE D USED IN TOWNHOME TYPE 5

INTERNAL AREA = 115.334 m<sup>2</sup>
PRIVATE OPEN SPACE = 25.09 m<sup>2</sup> min
BALCONY = 10.47 m<sup>2</sup>
STORAGE = 10 m<sup>3</sup>

1 UNIT TYPE D - GROUND LEVEL

2 UNIT TYPE D - FIRST LEVEL

UNIT TYPE D - SECOND LEVEL

Issue Description

A ISSUE FOR DA

B ISSUE FOR COORDINATION

C ISSUE FOR DA

Date 30/08/18 1/11/18 19/11/18 Amendments

Issue Description