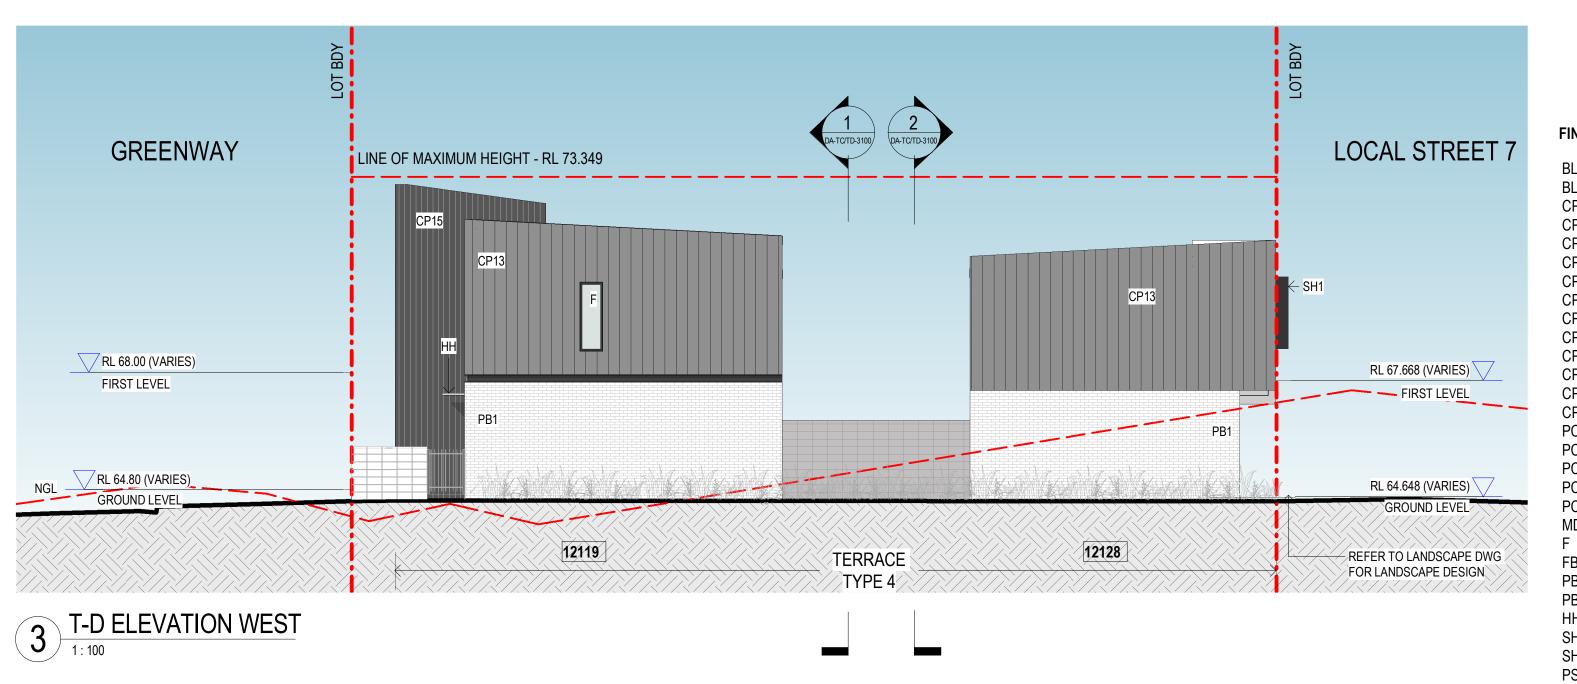

### FINISHES LEGEND

BL1 GLASS BALUSTRADE

BL3 METAL BALUSTRADE

CP1 CALDDING PANEL, WHITE CP3 CLADDING PANEL, PAINT FINISH - MUD

CALDDING PANEL, GREY CP8 CLADDING PANEL, PAINT FINISH - BRIGHT

CP9 CLADDING PANEL, PAINT FINISH - DARK

CP10 CLADDING PANEL, BRIGHT

CP11 CLADDING PANEL, DARK

CP13 METAL CLADDING PANEL 1 - LIGHT GREY

CP14 METAL CLADDING PANEL 2 - DARK GREY

CP15 METAL CLADDING PANEL 3 - MID GREY

CP16 CLADDING PANEL, DARK GREY

CP17 CLADDING PANEL, MEDIUM GREY

PC2 ALUMINIUM SCREEN - BRIGHT

PC3 ALUMINIUM SCREEN - DARK

PC5 PERFORATED METAL PANEL - BRIGHT

PC6 PERFORATED METAL PANEL - DARK

PC7 PERFORATED METAL SCREEN - MUD

METAL FINISH DOOR - MUD

FIXED WINDOW FACE BRICK

PAINTED MASONRY, WHITE

PAINTED MASONRY, BLACK

HOODS TO ENTRY DOOR

SUNHOOD 1

SH2 SUNHOOD 2

PS ALUMINIUM PRIVACY SCREEN

RS1 METAL DECK ROOFING

- LEVELS VARY ACCROSS EACH TOWNHOME - FINAL RLs SUBJECT TO DESIGN DEVELOPMENT TO COMPLY WITH ACCESS REQUIREMENT