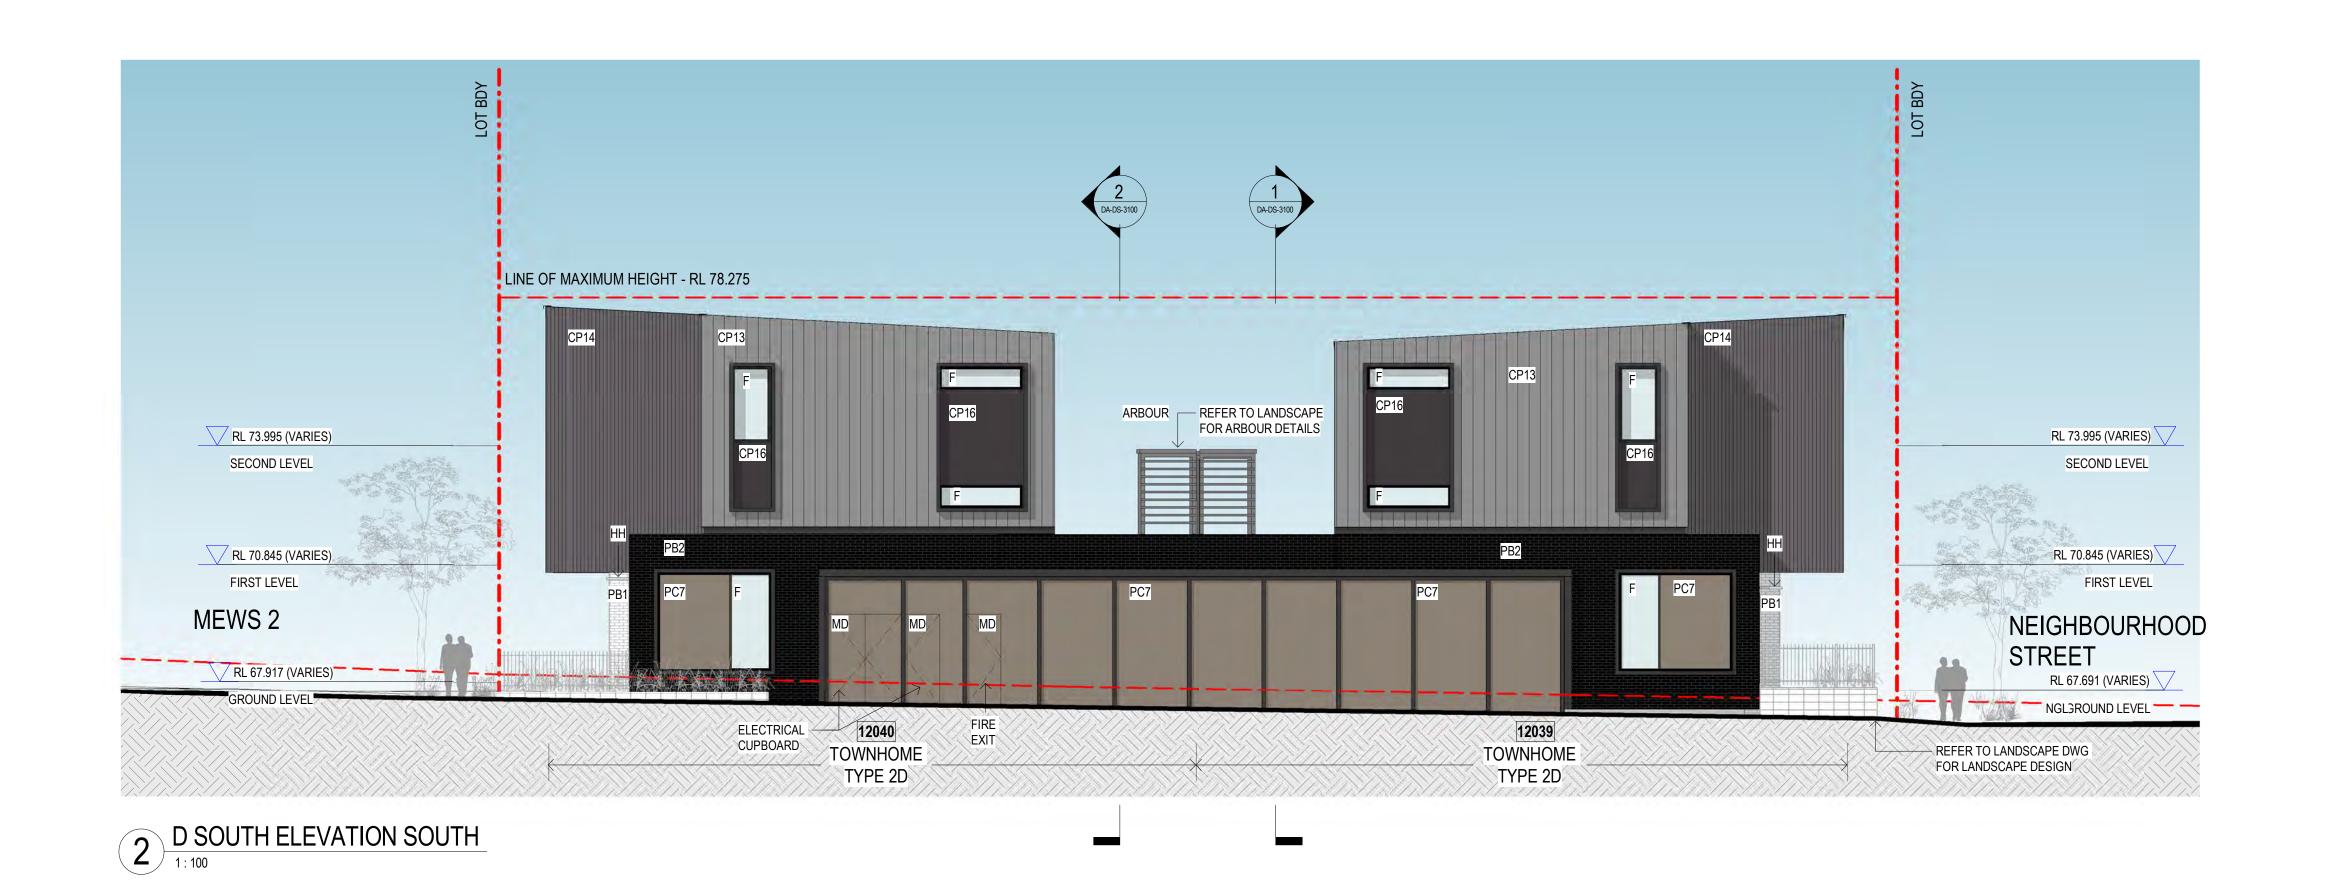

| DEVELOPMENT APPLICATION |
|-------------------------|
|                         |

FINISHES LEGEND

BL1 GLASS BALUSTRADE BL3 METAL BALUSTRADE CP1 CALDDING PANEL, WHITE

CP7 CALDDING PANEL, GREY

CP10 CLADDING PANEL, BRIGHT CP11 CLADDING PANEL, DARK

CP16 CLADDING PANEL, DARK GREY

PC2 ALUMINIUM SCREEN - BRIGHT PC3 ALUMINIUM SCREEN - DARK

CP17 CLADDING PANEL, MEDIUM GREY

PC5 PERFORATED METAL PANEL - BRIGHT PC6 PERFORATED METAL PANEL - DARK PC7 PERFORATED METAL SCREEN - MUD

METAL FINISH DOOR - MUD

PAINTED MASONRY, WHITE

PAINTED MASONRY, BLACK

- LEVELS VARY ACCROSS EACH TOWNHOME - FINAL RLs SUBJECT TO DESIGN DEVELOPMENT TO COMPLY WITH ACCESS REQUIREMENT

HOODS TO ENTRY DOOR

PS ALUMINIUM PRIVACY SCREEN

FIXED WINDOW

FACE BRICK

SUNHOOD 1

RS1 METAL DECK ROOFING

SH2 SUNHOOD 2

HH

NOTE

CP3 CLADDING PANEL, PAINT FINISH - MUD

CP8 CLADDING PANEL, PAINT FINISH - BRIGHT CP9 CLADDING PANEL, PAINT FINISH - DARK

CP13 METAL CLADDING PANEL 1 - LIGHT GREY CP14 METAL CLADDING PANEL 2 - DARK GREY CP15 METAL CLADDING PANEL 3 - MID GREY