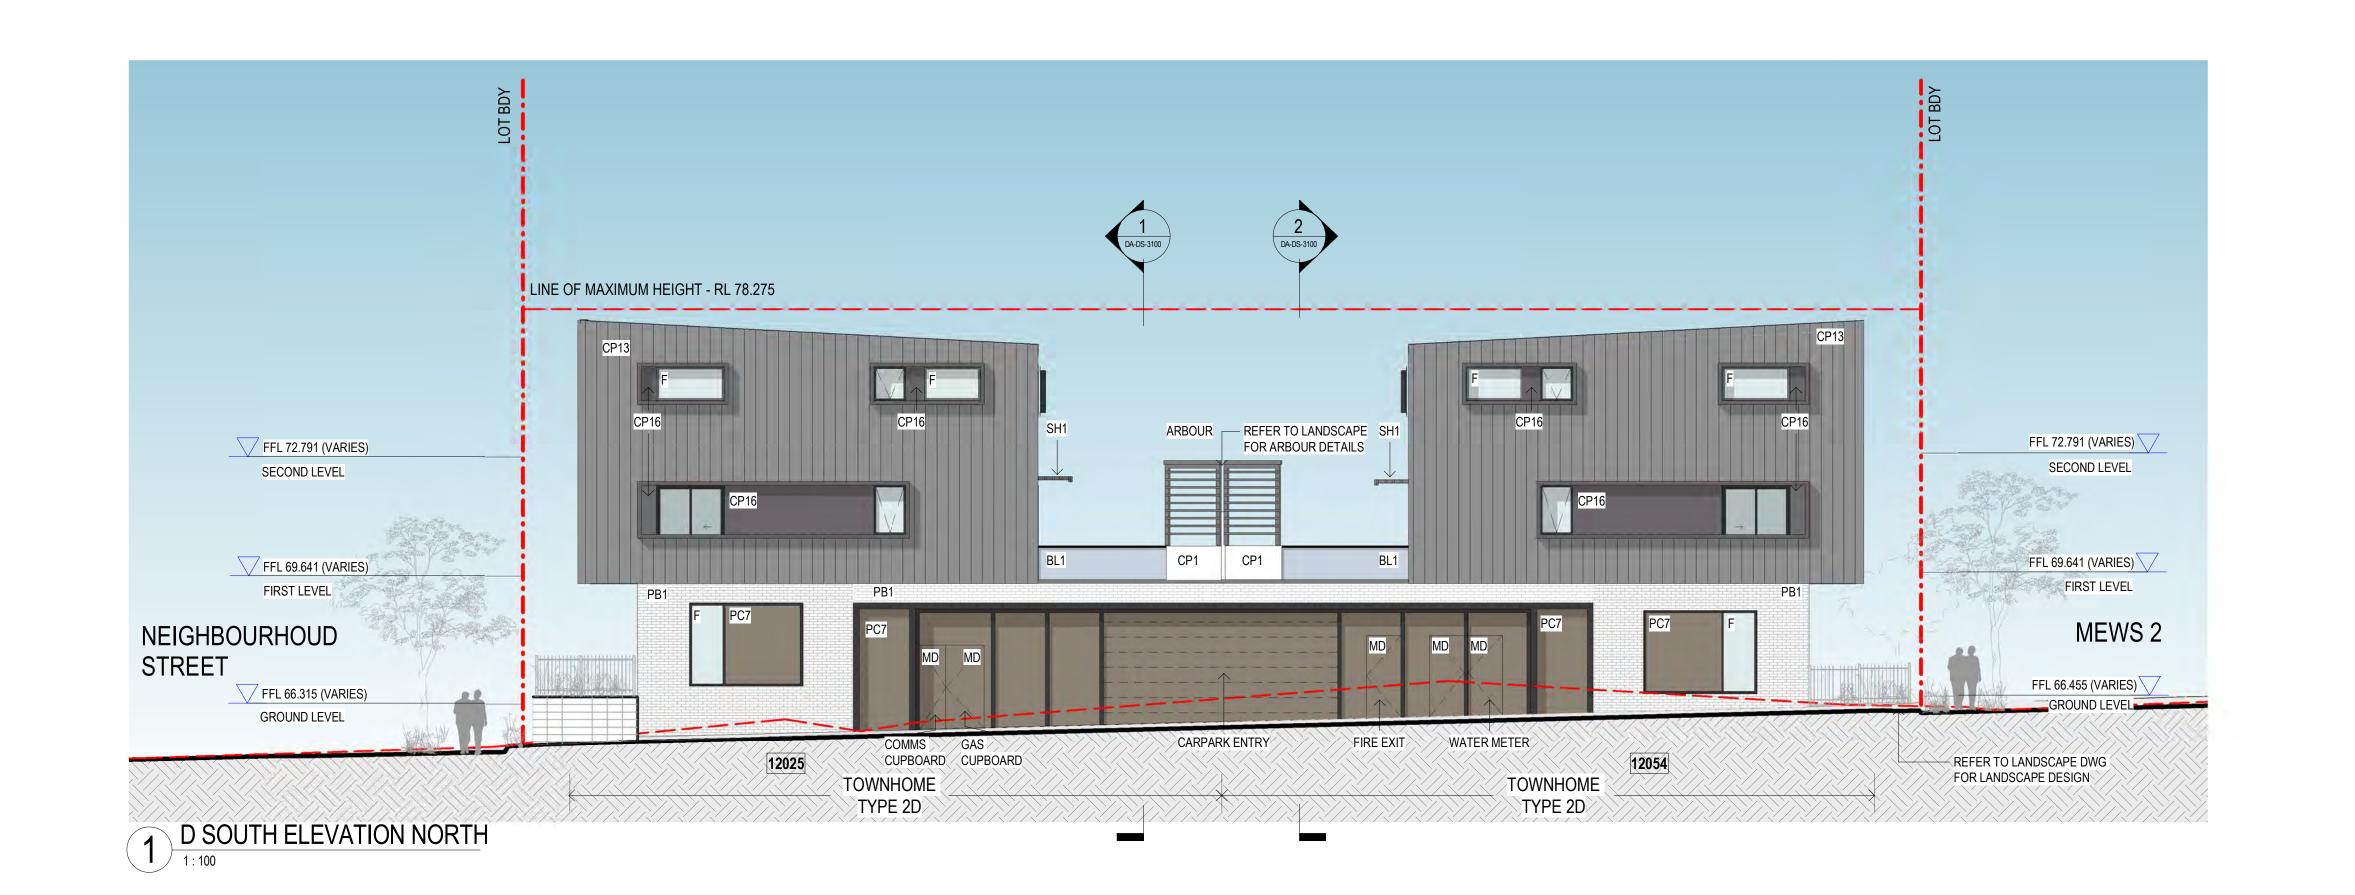

### FINISHES LEGEND

BL1 GLASS BALUSTRADE

BL3 METAL BALUSTRADE

CP1 CALDDING PANEL, WHITE CP3 CLADDING PANEL, PAINT FINISH - MUD

CALDDING PANEL, GREY CP8 CLADDING PANEL, PAINT FINISH - BRIGHT

CP9 CLADDING PANEL, PAINT FINISH - DARK

CP10 CLADDING PANEL, BRIGHT

CP11 CLADDING PANEL, DARK

CP13 METAL CLADDING PANEL 1 - LIGHT GREY

CP14 METAL CLADDING PANEL 2 - DARK GREY

CP15 METAL CLADDING PANEL 3 - MID GREY

CP16 CLADDING PANEL, DARK GREY

CP17 CLADDING PANEL, MEDIUM GREY

PC2 ALUMINIUM SCREEN - BRIGHT

PC3 ALUMINIUM SCREEN - DARK

PC5 PERFORATED METAL PANEL - BRIGHT

PC6 PERFORATED METAL PANEL - DARK

PC7 PERFORATED METAL SCREEN - MUD

METAL FINISH DOOR - MUD

FIXED WINDOW FACE BRICK

PAINTED MASONRY, WHITE

PAINTED MASONRY, BLACK

HOODS TO ENTRY DOOR

SUNHOOD 1

SH2 SUNHOOD 2

PS ALUMINIUM PRIVACY SCREEN

RS1 METAL DECK ROOFING

- LEVELS VARY ACCROSS EACH TOWNHOME - FINAL RLs SUBJECT TO DESIGN DEVELOPMENT TO COMPLY WITH ACCESS REQUIREMENT

**DEVELOPMENT APPLICATION** 

| Issue | Description              |
|-------|--------------------------|
| Α     | ISSUE FOR FPA REVIEW     |
| В     | RE-ISSUE FOR FPA REVIEW  |
| С     | ISSUE FOR ESD CONSULTANT |
| D     | ISSUE FOR DA             |
| E     | ISSUE FOR DA             |
| F     | ISSUE FOR DA             |
| G     | ISSUE FOR DA             |
| Н     | ISSUE FOR COORDINATION   |
| I     | ISSUE FOR COORDINATION   |
| J     | ISSUE FOR DA             |