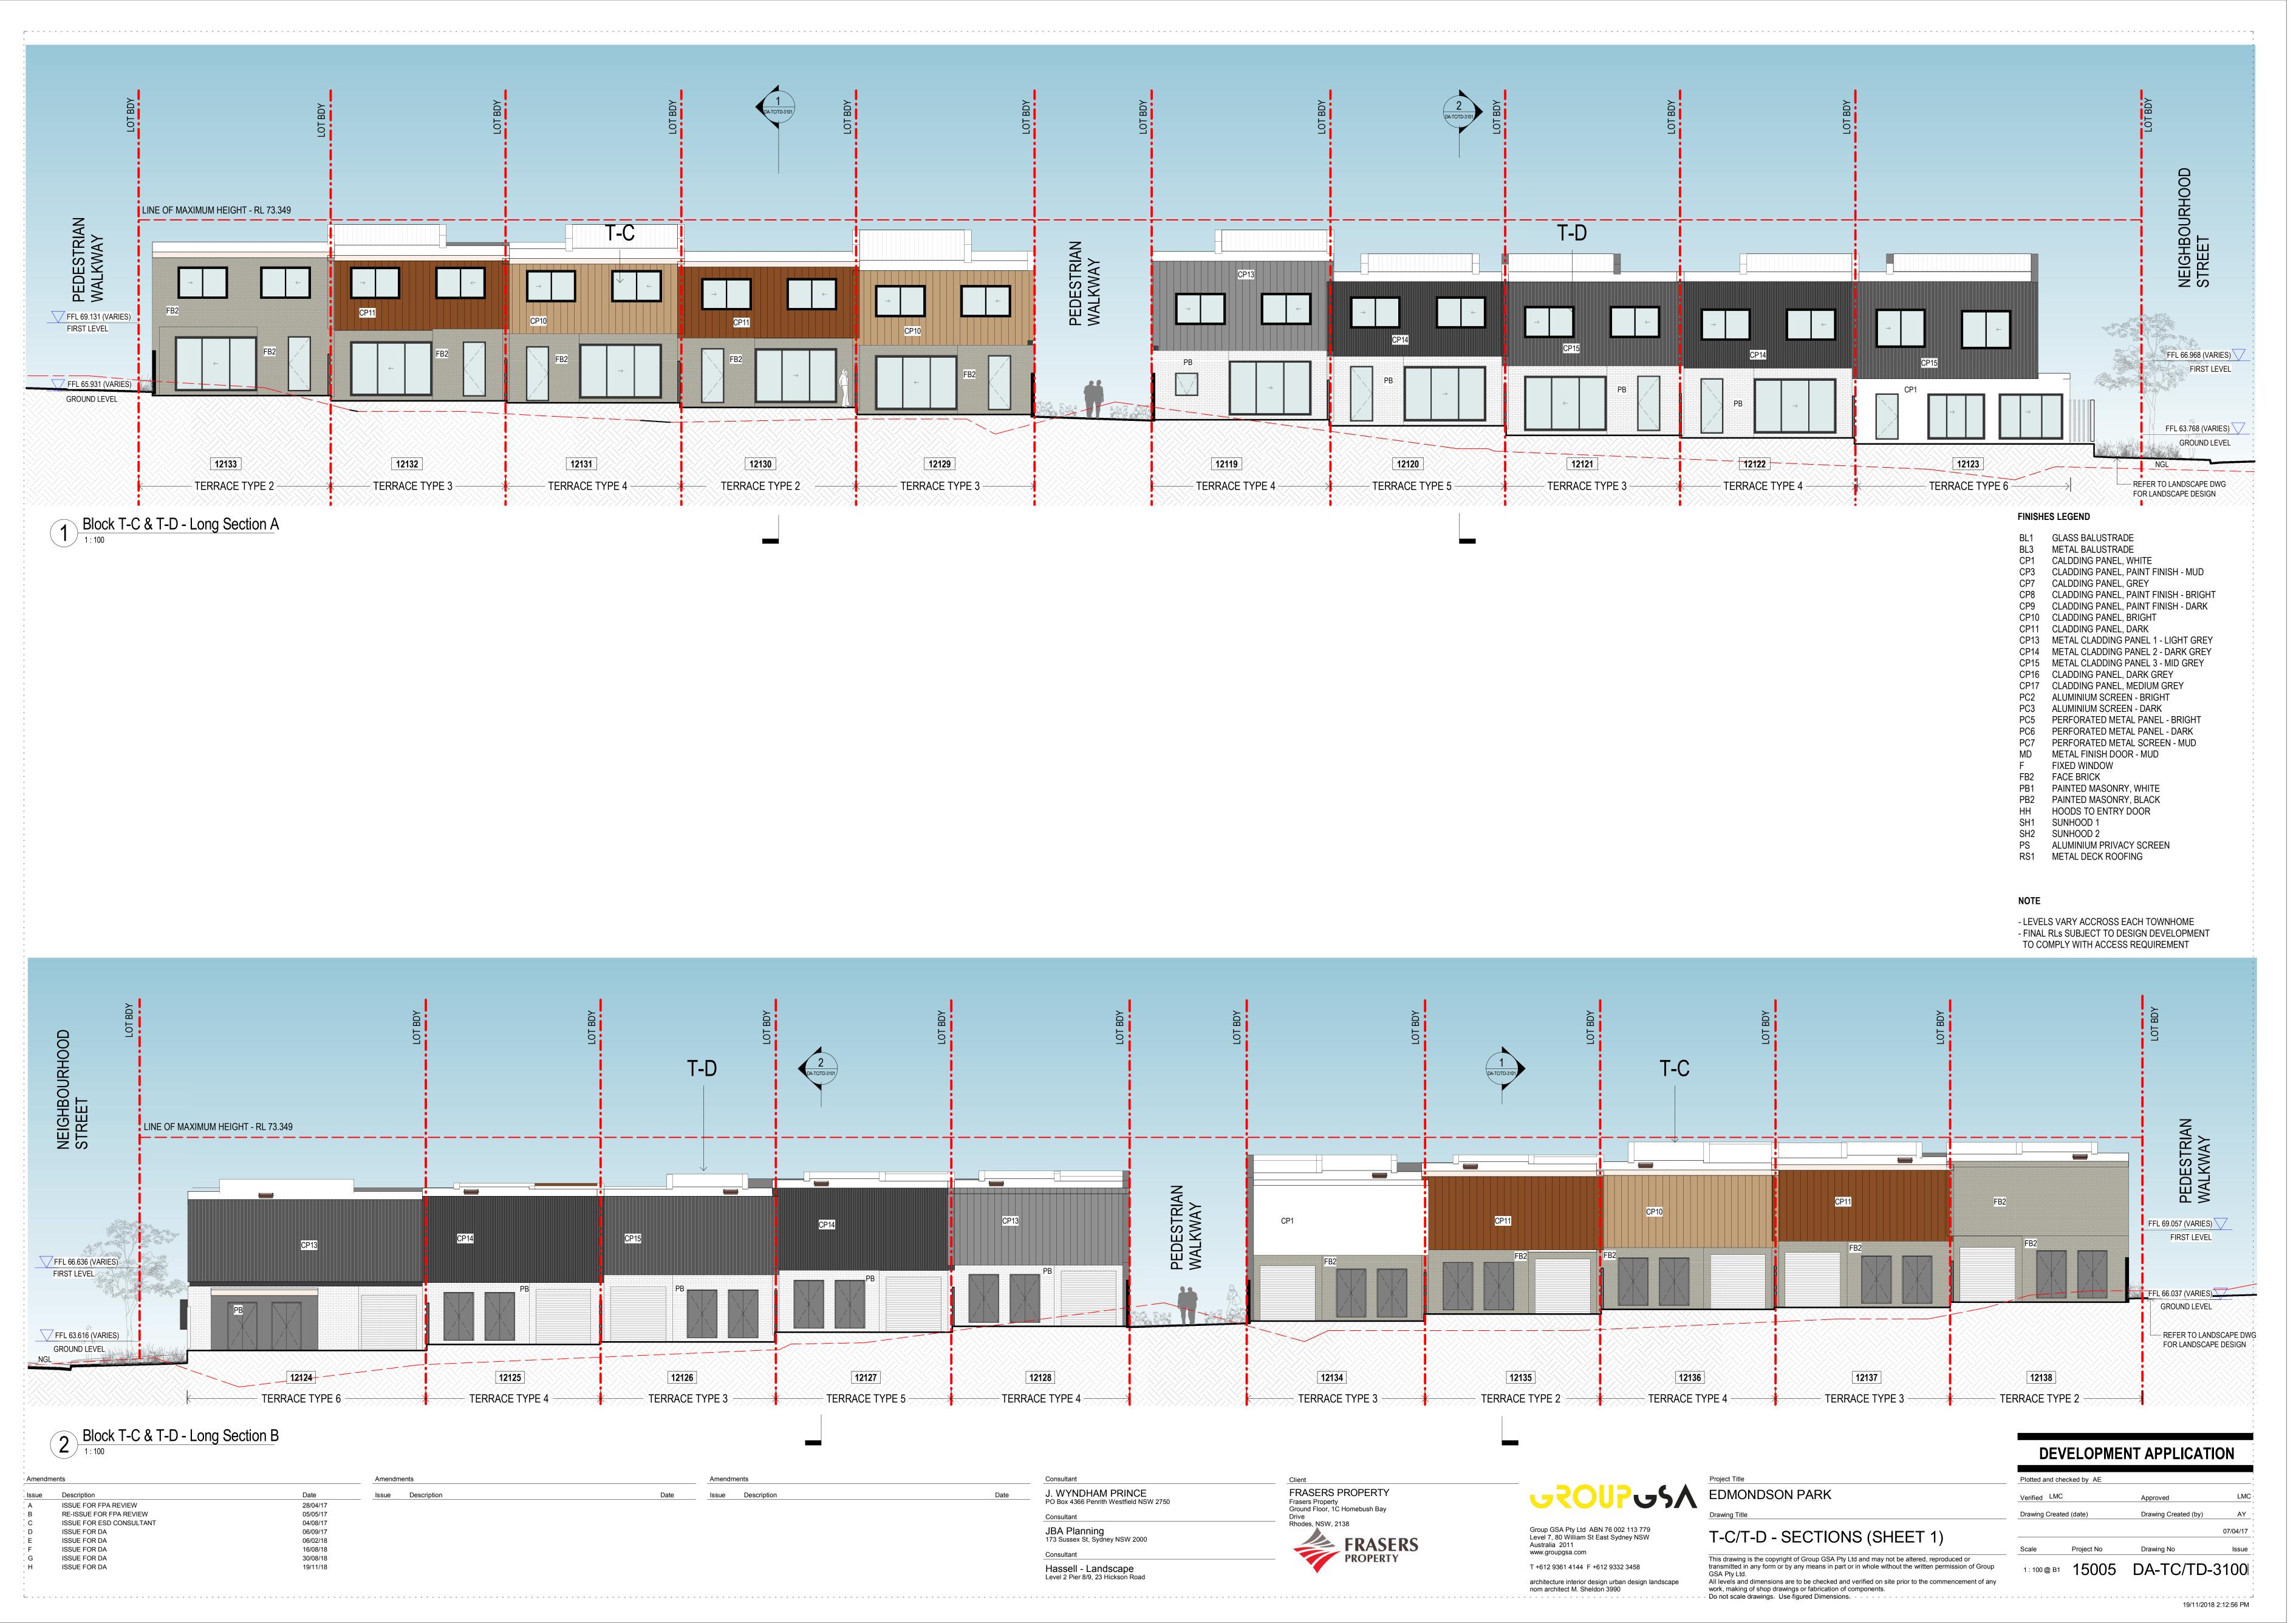

Issue Description

ISSUE FOR FPA REVIEW

ISSUE FOR DA

19/11/2018 6:01:09 PM

BL1 GLASS BALUSTRADE

METAL BALUSTRADE

CP1 CALDDING PANEL, WHITE

CP3 CLADDING PANEL, PAINT FINISH - MUD

CALDDING PANEL, GREY CLADDING PANEL, PAINT FINISH - BRIGHT

CP9 CLADDING PANEL, PAINT FINISH - DARK

CP10 CLADDING PANEL, BRIGHT CP11 CLADDING PANEL, DARK

CP13 METAL CLADDING PANEL 1 - LIGHT GREY

CP14 METAL CLADDING PANEL 2 - DARK GREY

CP15 METAL CLADDING PANEL 3 - MID GREY CP16 CLADDING PANEL, DARK GREY

CP17 CLADDING PANEL, MEDIUM GREY

PC2 ALUMINIUM SCREEN - BRIGHT ALUMINIUM SCREEN - DARK

PC5 PERFORATED METAL PANEL - BRIGHT

PC6 PERFORATED METAL PANEL - DARK

PERFORATED METAL SCREEN - MUD

METAL FINISH DOOR - MUD

FIXED WINDOW FACE BRICK

PAINTED MASONRY, WHITE

PAINTED MASONRY, BLACK HOODS TO ENTRY DOOR

SUNHOOD 1

SH2 SUNHOOD 2

ALUMINIUM PRIVACY SCREEN

### RS1 METAL DECK ROOFING

HH

- LEVELS VARY ACCROSS EACH TOWNHOME - FINAL RLs SUBJECT TO DESIGN DEVELOPMENT TO COMPLY WITH ACCESS REQUIREMENT

| 1          |                         |  |
|------------|-------------------------|--|
| Amendments |                         |  |
| Issue      | Description             |  |
| Α          | ISSUE FOR FPA REVIEW    |  |
| · B        | RE-ISSUE FOR FPA REVIEW |  |
| C          | ISSUE FOR ESD CONSULTAN |  |
| ' D        | ISSUE FOR DA            |  |
| ĻΕ         | ISSUE FOR DA            |  |
| ' F        | ISSUE FOR DA            |  |
| Ġ          | ISSUE FOR DA            |  |
| ' H        | ISSUE FOR COORDINATION  |  |
| <u> </u>   | ISSUE FOR DA            |  |