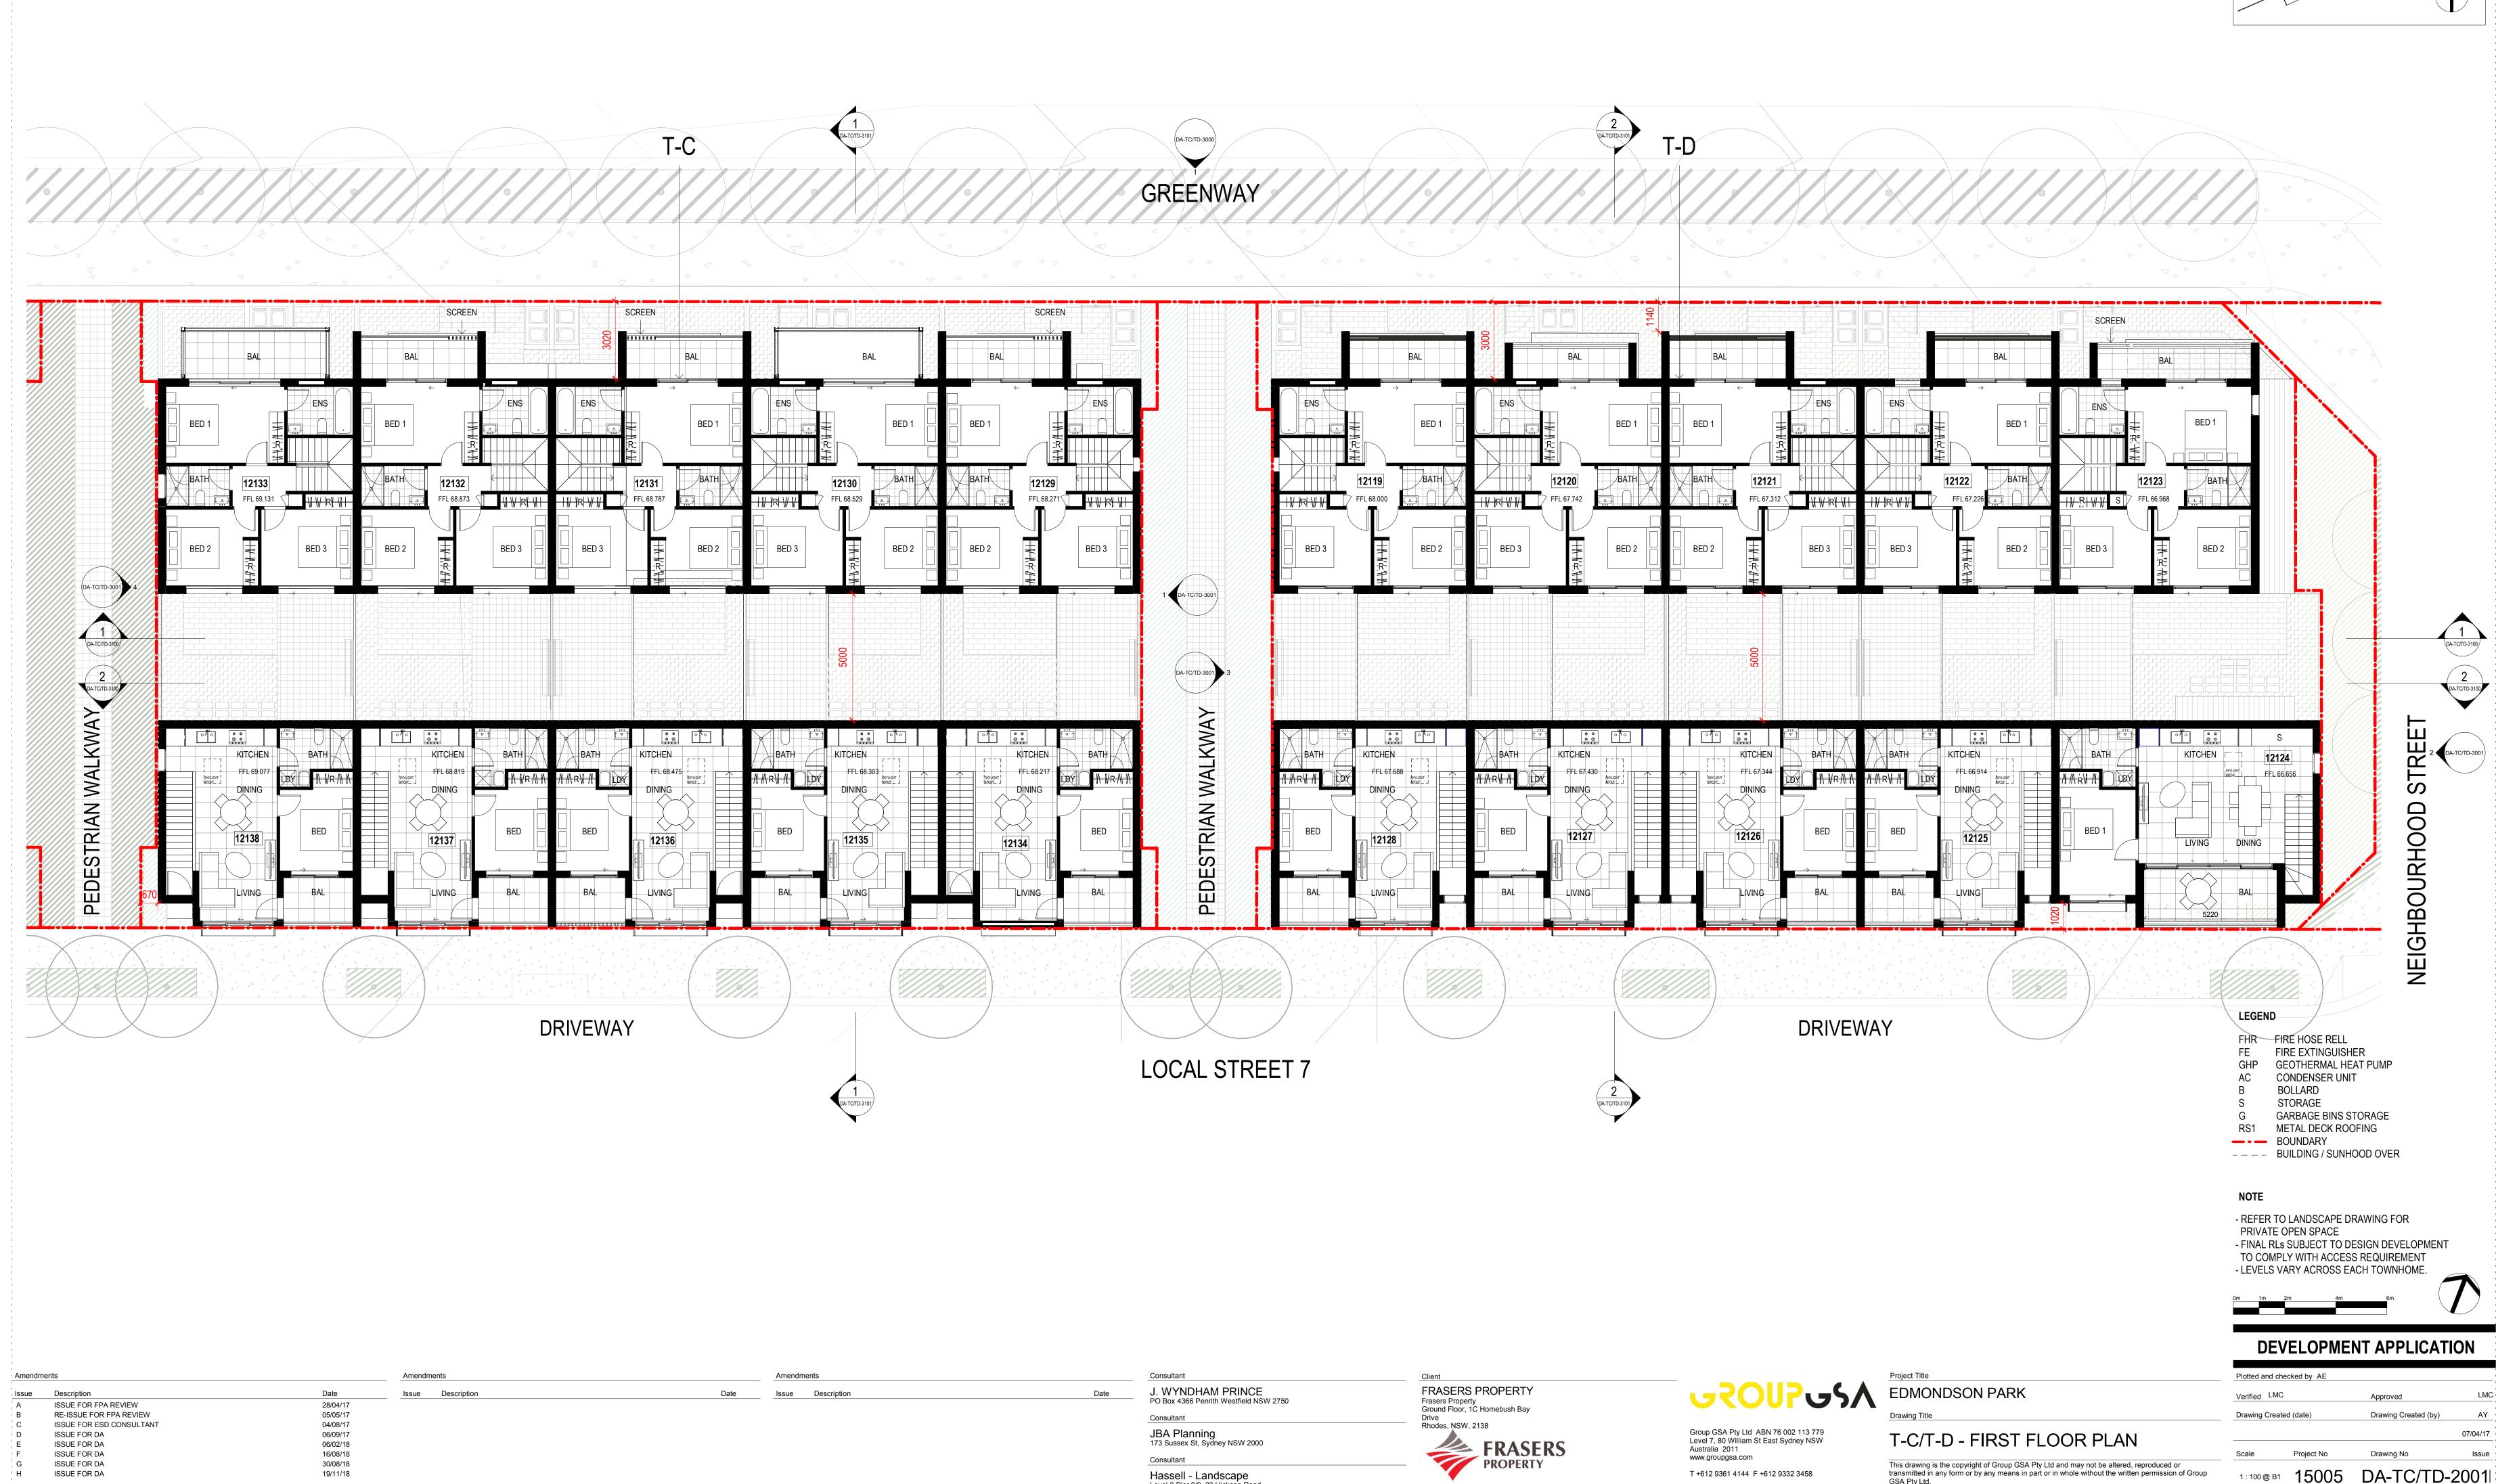

# TYPICAL LAYOUT UNIT TYPE K

USED IN TOWNHOME TYPE 2D

INTERNAL AREA = 145.80 m<sup>2</sup> PRIVATE OPEN SPACE = 47.1 m<sup>2</sup> min BALCONY =  $23.38 \text{ m}^2$ STORAGE = 10.84 m<sup>3</sup>

USED IN TOWNHOME TYPE 1 & 2D

INTERNAL AREA = 128.16 m<sup>2</sup> PRIVATE OPEN SPACE = 40.78 m<sup>2</sup> min BALCONY =  $10.534 \text{ m}^2$ STORAGE = 16.5 m<sup>3</sup>

1 UNIT TYPE K - GROUND LEVEL

3 UNIT TYPE K - SECOND LEVEL

6 UNIT TYPE G - SECOND LEVEL