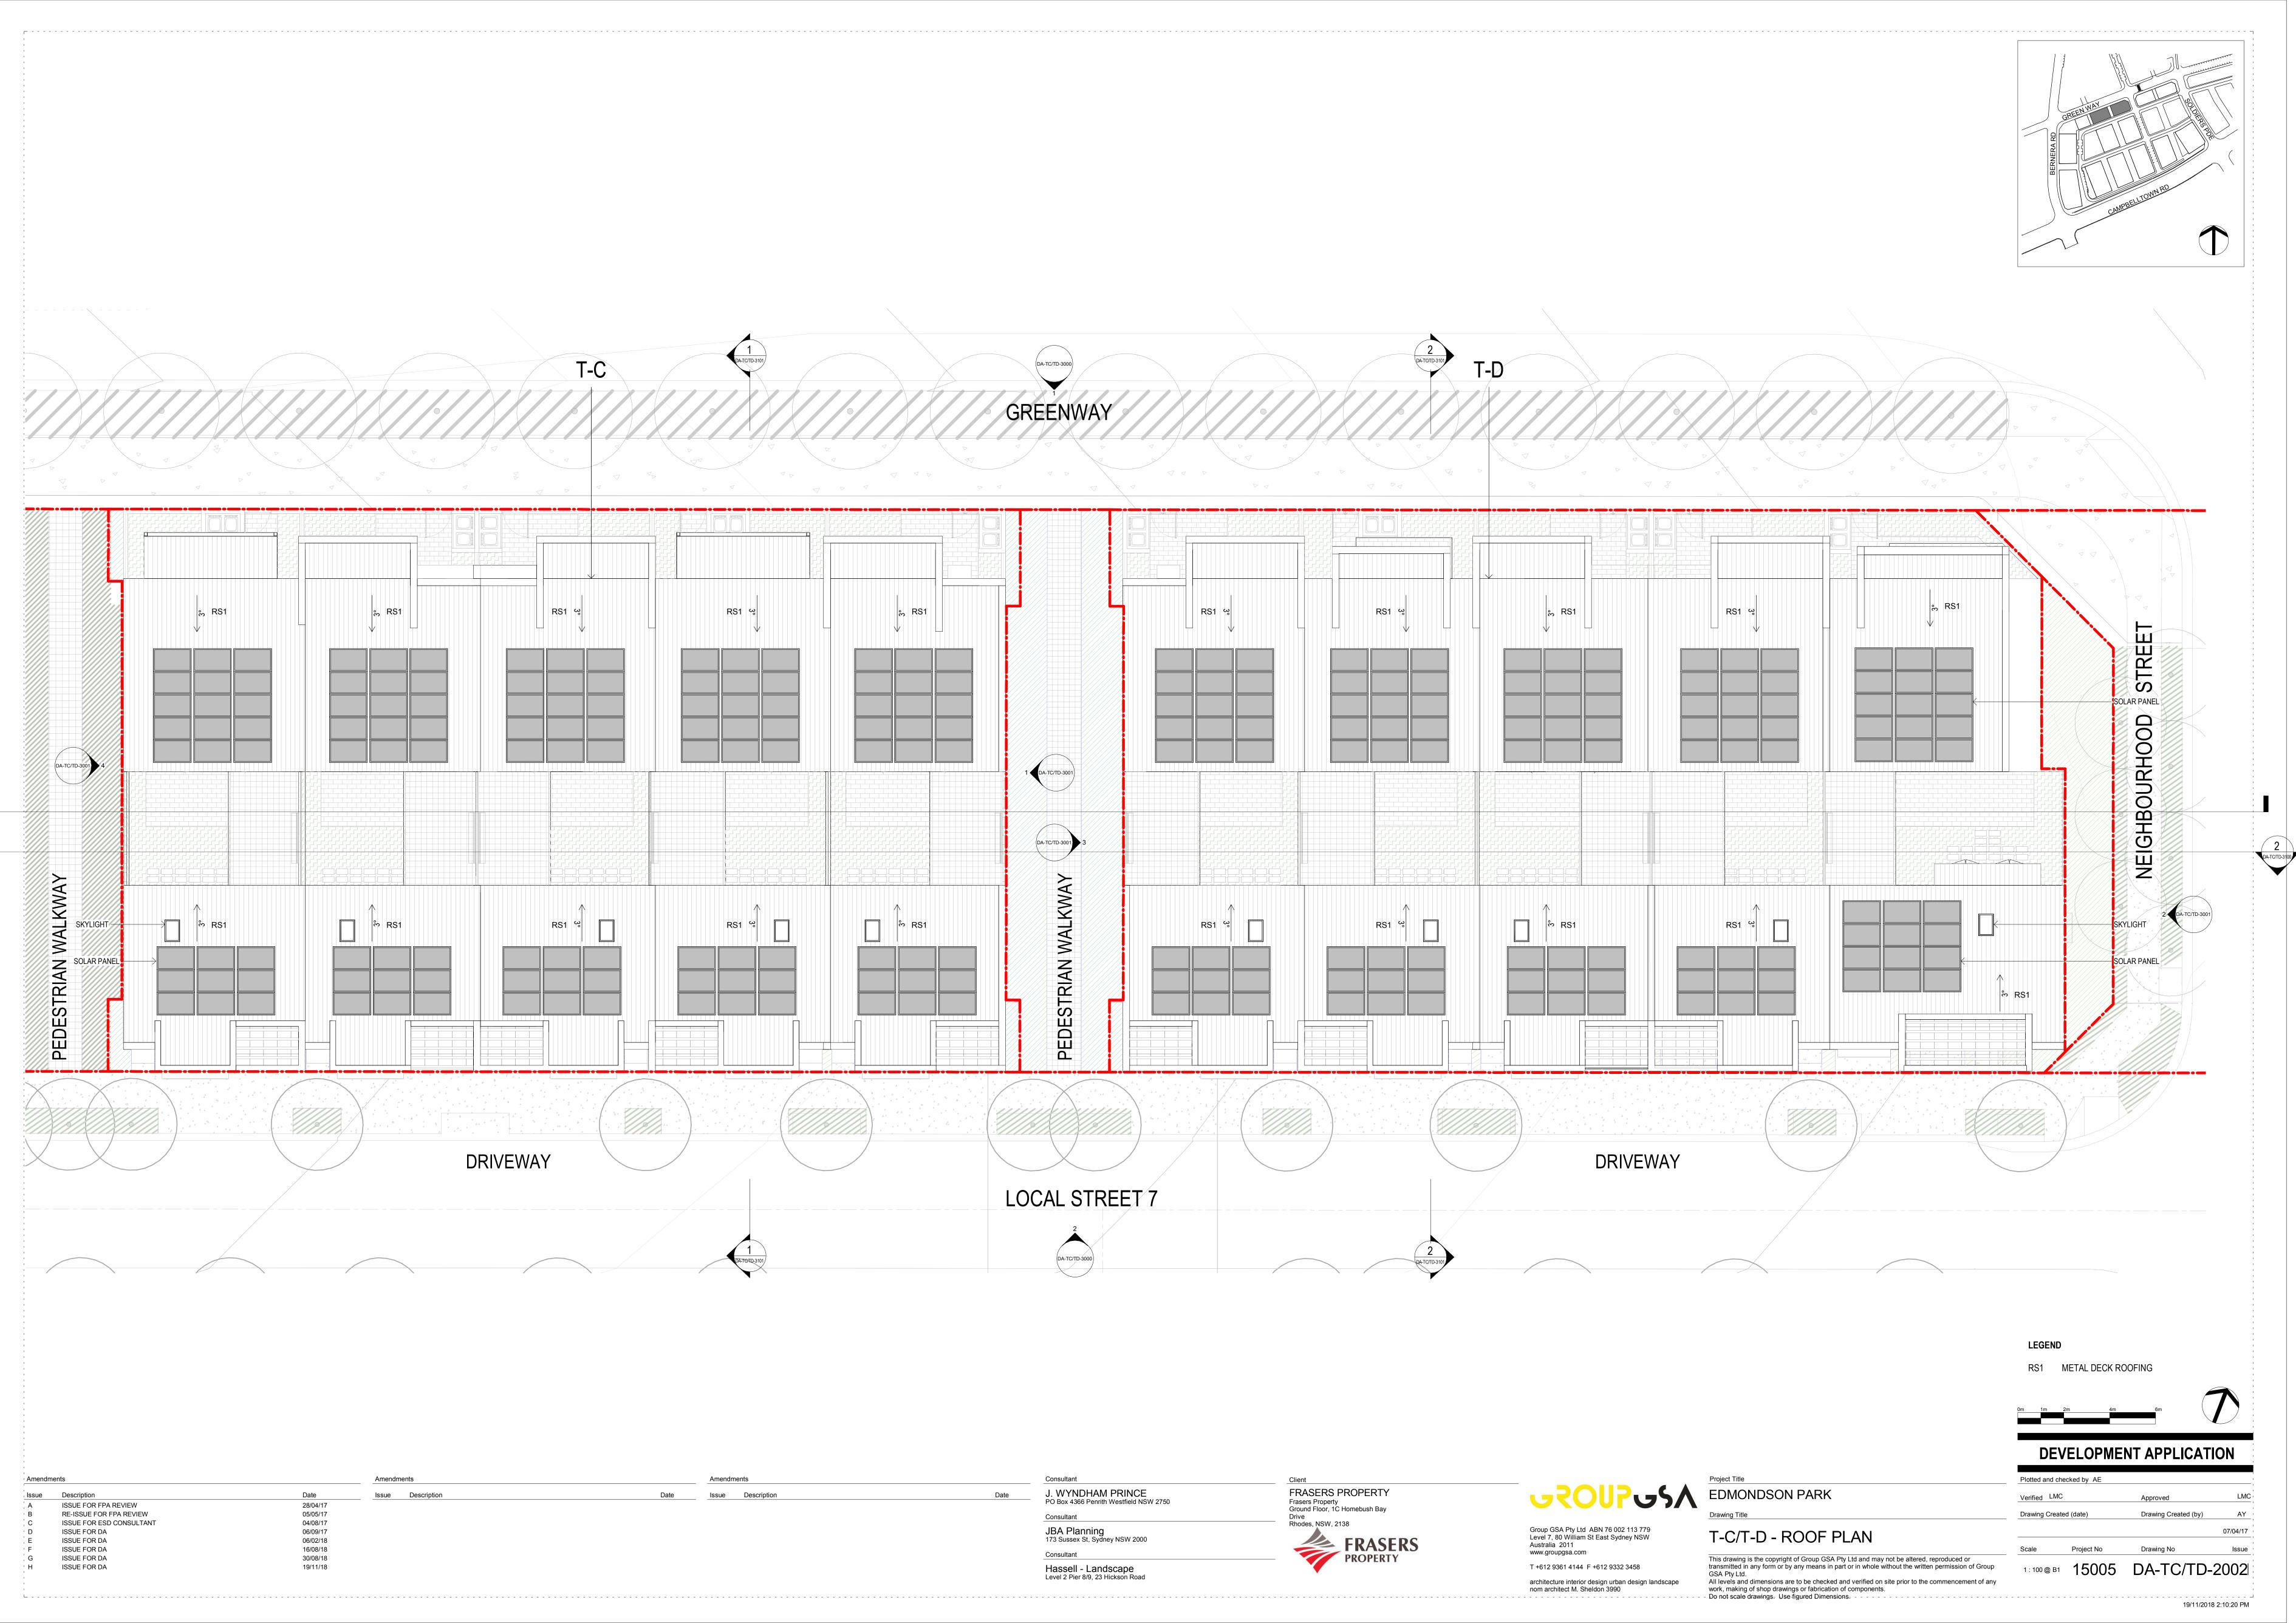

### RS1 METAL DECK ROOFING

HH

- LEVELS VARY ACCROSS EACH TOWNHOME - FINAL RLs SUBJECT TO DESIGN DEVELOPMENT TO COMPLY WITH ACCESS REQUIREMENT

| 1          |                         |  |
|------------|-------------------------|--|
| Amendments |                         |  |
| Issue      | Description             |  |
| Α          | ISSUE FOR FPA REVIEW    |  |
| · B        | RE-ISSUE FOR FPA REVIEW |  |
| C          | ISSUE FOR ESD CONSULTAN |  |
| ' D        | ISSUE FOR DA            |  |
| ĻΕ         | ISSUE FOR DA            |  |
| ' F        | ISSUE FOR DA            |  |
| Ġ          | ISSUE FOR DA            |  |
| ' H        | ISSUE FOR COORDINATION  |  |
| <u> </u>   | ISSUE FOR DA            |  |

PAINTED MASONRY, WHITE PAINTED MASONRY, BLACK HOODS TO ENTRY DOOR SUNHOOD 1

SH2 SUNHOOD 2

ALUMINIUM PRIVACY SCREEN PS

RS1 METAL DECK ROOFING

FIXED WINDOW FACE BRICK

PAINTED MASONRY, WHITE PB2 PAINTED MASONRY, BLACK HH HOODS TO ENTRY DOOR SUNHOOD 1

SUNHOOD 2 PS

ALUMINIUM PRIVACY SCREEN RS1 METAL DECK ROOFING

NOTE

- LEVELS VARY ACCROSS EACH TOWNHOME - FINAL RLs SUBJECT TO DESIGN DEVELOPMENT TO COMPLY WITH ACCESS REQUIREMENT