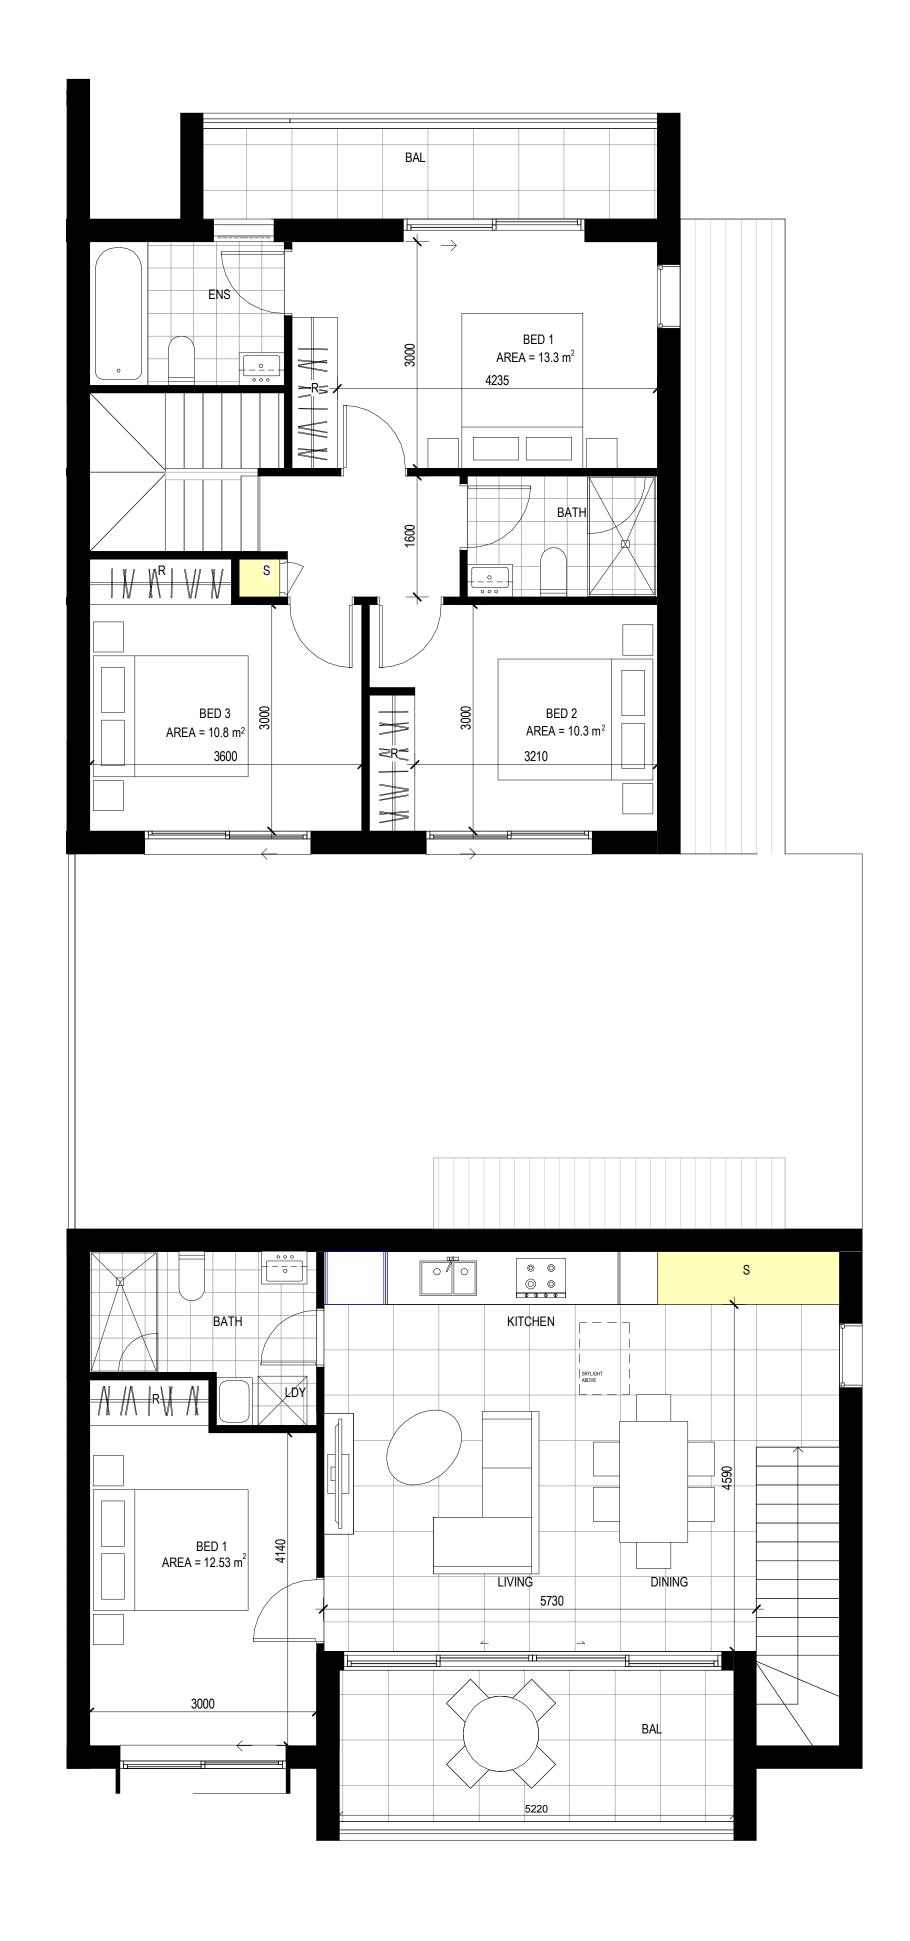

# TYPICAL LAYOUT UNIT TYPE K

USED IN TOWNHOME TYPE 2D

INTERNAL AREA = 145.80 m<sup>2</sup> PRIVATE OPEN SPACE = 47.1 m<sup>2</sup> min BALCONY =  $23.38 \text{ m}^2$ STORAGE = 10.84 m<sup>3</sup>

USED IN TOWNHOME TYPE 1 & 2D

INTERNAL AREA = 128.16 m<sup>2</sup> PRIVATE OPEN SPACE = 40.78 m<sup>2</sup> min BALCONY =  $10.534 \text{ m}^2$ STORAGE = 16.5 m<sup>3</sup>

1 UNIT TYPE K - GROUND LEVEL

3 UNIT TYPE K - SECOND LEVEL

6 UNIT TYPE G - SECOND LEVEL

STORAGE

Amendments Issue Description Issue Description Issue Description ISSUE FOR DA 30/08/18 1/11/18 19/11/18 ISSUE FOR COORDINATION ISSUE FOR DA

J. WYNDHAM PRINCE PO Box 4366 Penrith Westfield NSW 2750 Consultant JBA Planning 173 Sussex St, Sydney NSW 2000 Consultant Hassell - Landscape Level 2 Pier 8/9, 23 Hickson Road