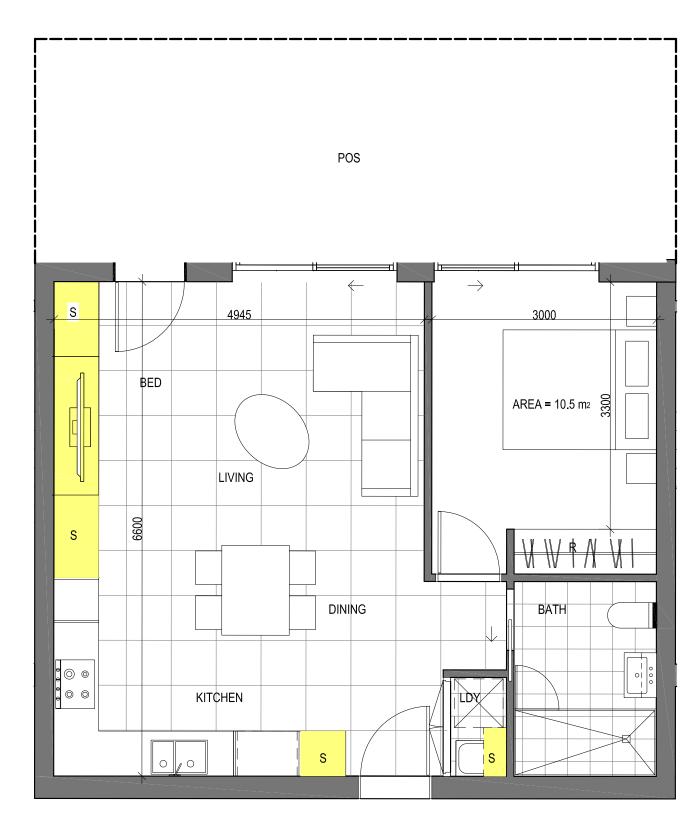

## TYPICAL LAYOUT 1 BED FONZIE

INTERNAL AREA = 81.98 m<sup>2</sup> PRIVATE OPEN SPACE = 10.52 m<sup>2</sup> min BALCONY = 11.745 m<sup>2</sup> STORAGE = 10 m<sup>3</sup>

Amendments Issue Description Issue Description Issue Description ISSUE FOR DA 30/08/18 1/11/18 19/11/18 ISSUE FOR COORDINATION ISSUE FOR DA