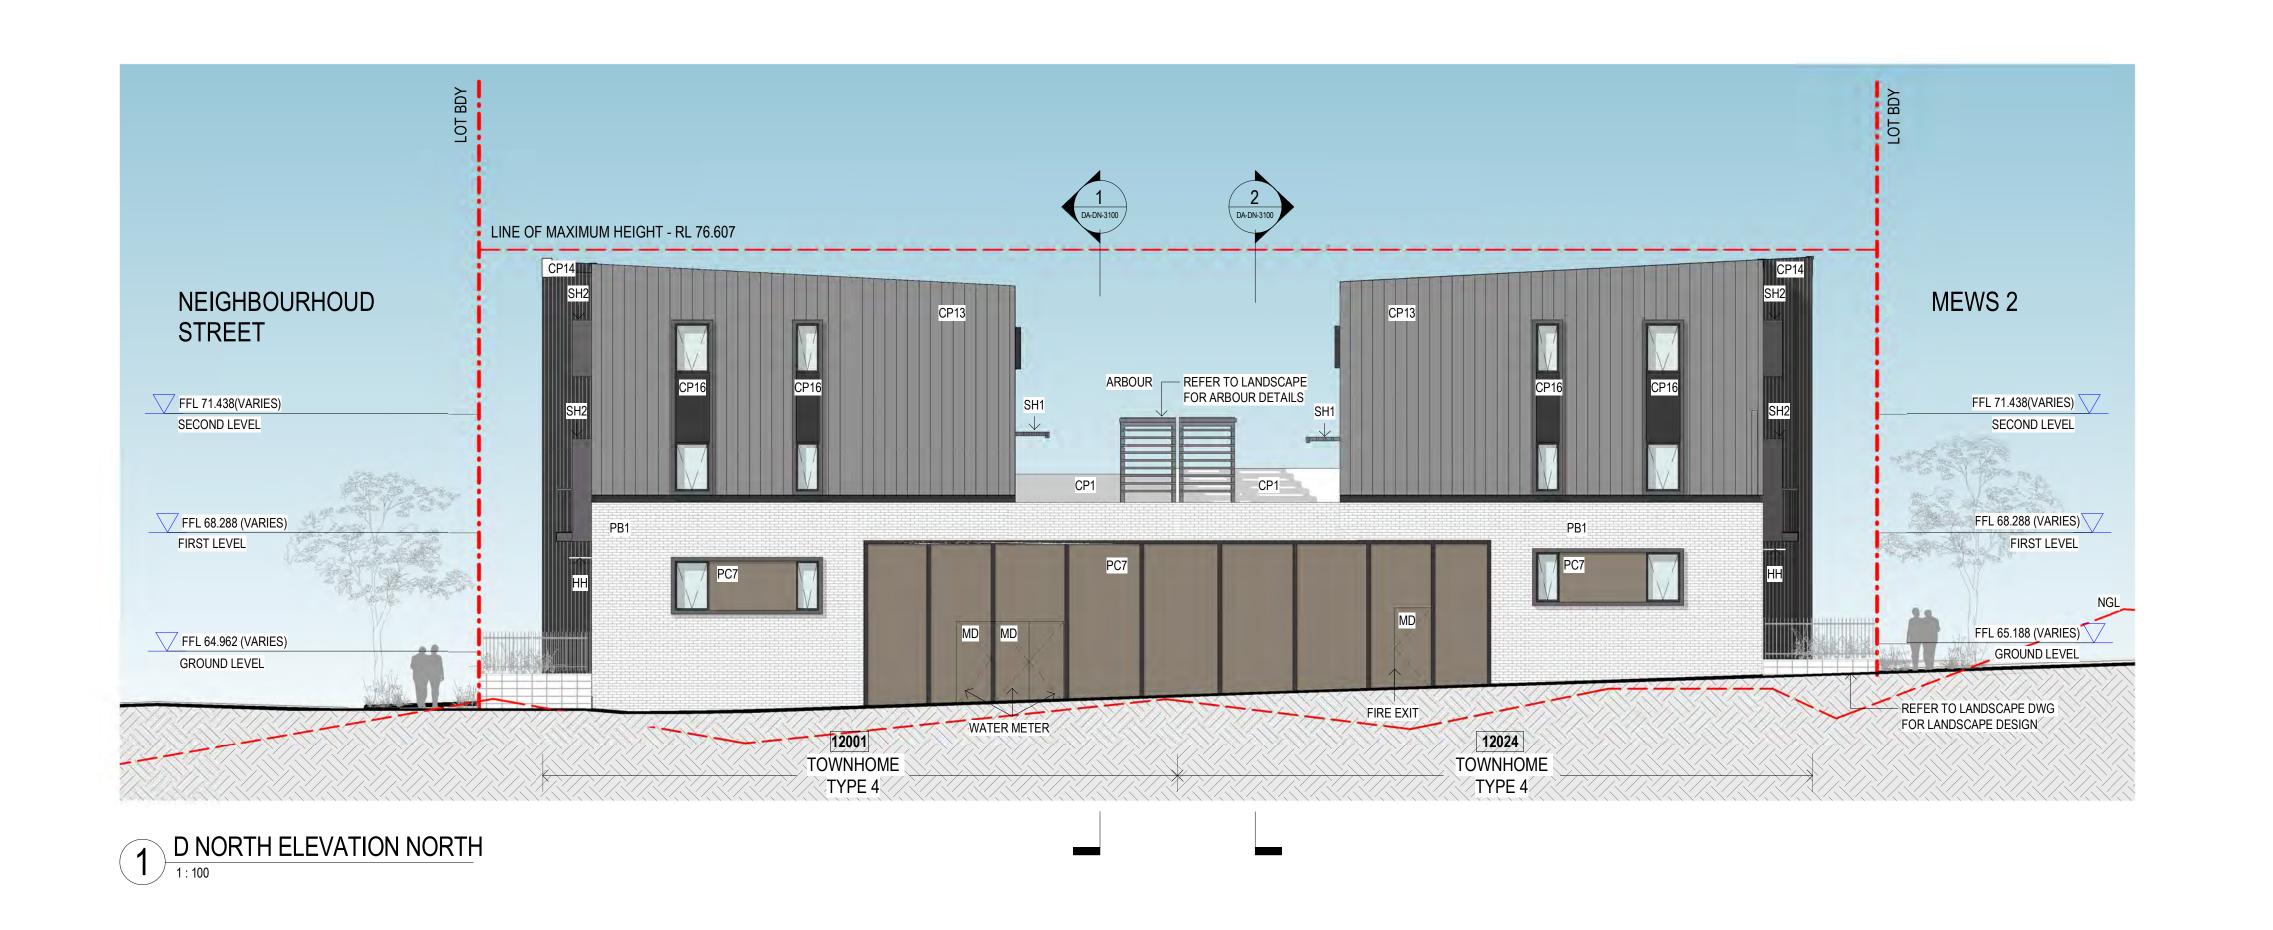

### RS1 METAL DECK ROOFING

HH

- LEVELS VARY ACCROSS EACH TOWNHOME - FINAL RLs SUBJECT TO DESIGN DEVELOPMENT TO COMPLY WITH ACCESS REQUIREMENT

| 1          |                         |  |
|------------|-------------------------|--|
| Amendments |                         |  |
| Issue      | Description             |  |
| Α          | ISSUE FOR FPA REVIEW    |  |
| · B        | RE-ISSUE FOR FPA REVIEW |  |
| C          | ISSUE FOR ESD CONSULTAN |  |
| ' D        | ISSUE FOR DA            |  |
| ĻΕ         | ISSUE FOR DA            |  |
| ' F        | ISSUE FOR DA            |  |
| Ġ          | ISSUE FOR DA            |  |
| ' H        | ISSUE FOR COORDINATION  |  |
| <u> </u>   | ISSUE FOR DA            |  |

T +612 9361 4144 F +612 9332 3458

nom architect M. Sheldon 3990

BLOCK D - NORTH ELEVATIONS

work, making of shop drawings or fabrication of components.

- Do not scale drawings. Use-figured Dimensions.

This drawing is the copyright of Group GSA Pty Ltd and may not be altered, reproduced or transmitted in any form or by any means in part or in whole without the written permission of Group GSA Pty Ltd. All levels and dimensions are to be checked and verified on site prior to the commencement of any