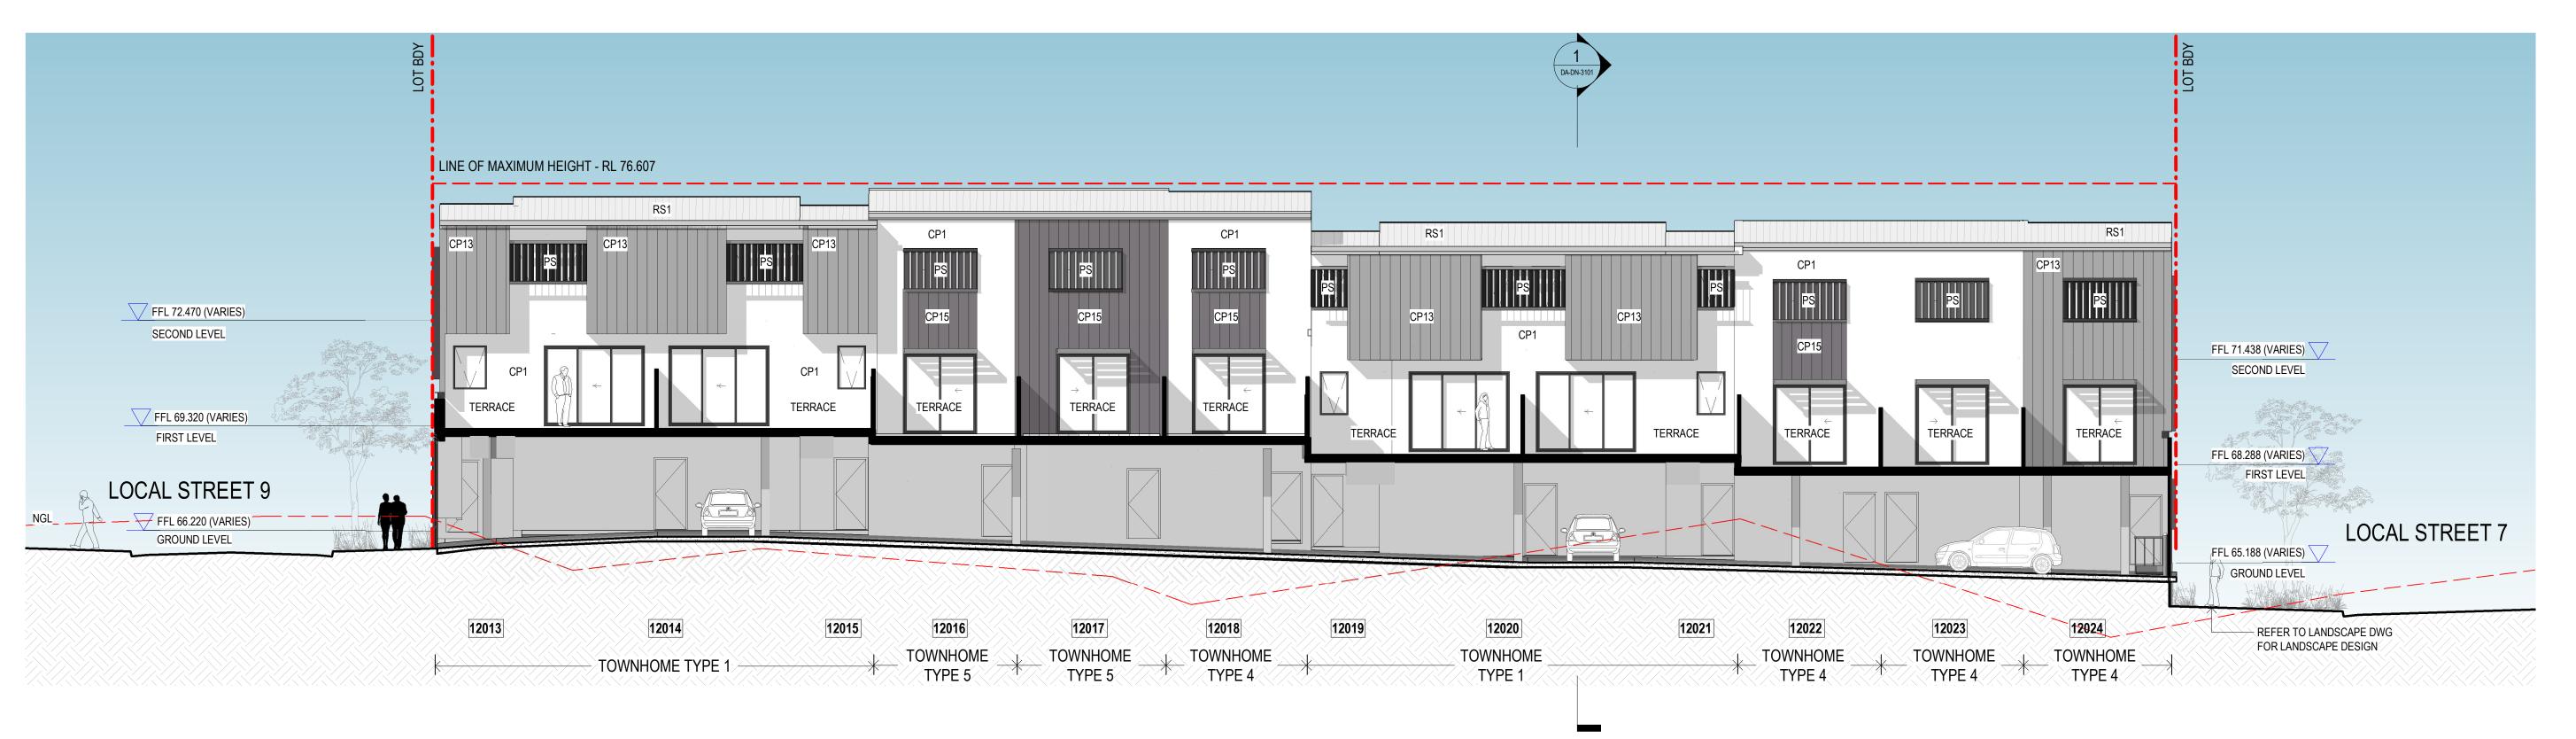

D NORTH - SECTIONS (SHEET 2)

work, making of shop drawings or fabrication of components.

- Do not scale drawings. Use-figured Dimensions: - - - - - -

This drawing is the copyright of Group GSA Pty Ltd and may not be altered, reproduced or transmitted in any form or by any means in part or in whole without the written permission of Group GSA Pty Ltd.

All levels and dimensions are to be checked and verified on site prior to the commencement of any

Plotted and checked by AE

Verified LMC Approved L

Drawing Created (date) Drawing Created (by) A

Scale Project No Drawing No Iss

## NOTE

- LEVELS VARY ACROSS EACH TOWNHOME - FINAL RLs SUBJECT TO DESIGN DEVELOPMENT TO COMPLY WITH ACCESS REQUIREMENT

Amendments Issue Description Issue Description Issue Description ISSUE FOR FPA REVIEW 28/04/17 05/05/17 04/08/17 06/09/17 RE-ISSUE FOR FPA REVIEW ISSUE FOR ESD CONSULTANT ISSUE FOR DA 06/02/18 ISSUE FOR DA 16/08/18 ISSUE FOR DA ISSUE FOR DA 30/08/18 ISSUE FOR DA 19/11/18