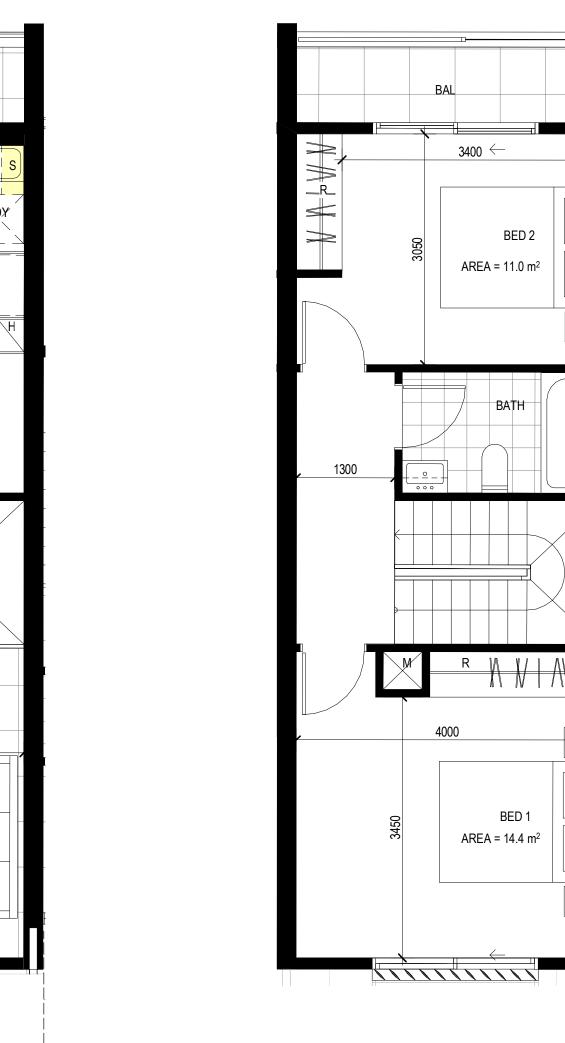

# TYPICAL LAYOUT TERRACE TYPE 2

INTERNAL AREA = 128.011 m<sup>2</sup> PRIVATE OPEN SPACE = 77.325 m<sup>2</sup> min BALCONY = 8.409 m<sup>2</sup> STORAGE = 15 m<sup>3</sup>

## TYPICAL LAYOUT 1 BED FONZIE

INTERNAL AREA = 81.98 m<sup>2</sup> PRIVATE OPEN SPACE = 10.52 m<sup>2</sup> min BALCONY = 11.745 m<sup>2</sup> STORAGE = 10 m<sup>3</sup>

Amendments Issue Description Issue Description Issue Description ISSUE FOR DA 30/08/18 1/11/18 19/11/18 ISSUE FOR COORDINATION ISSUE FOR DA