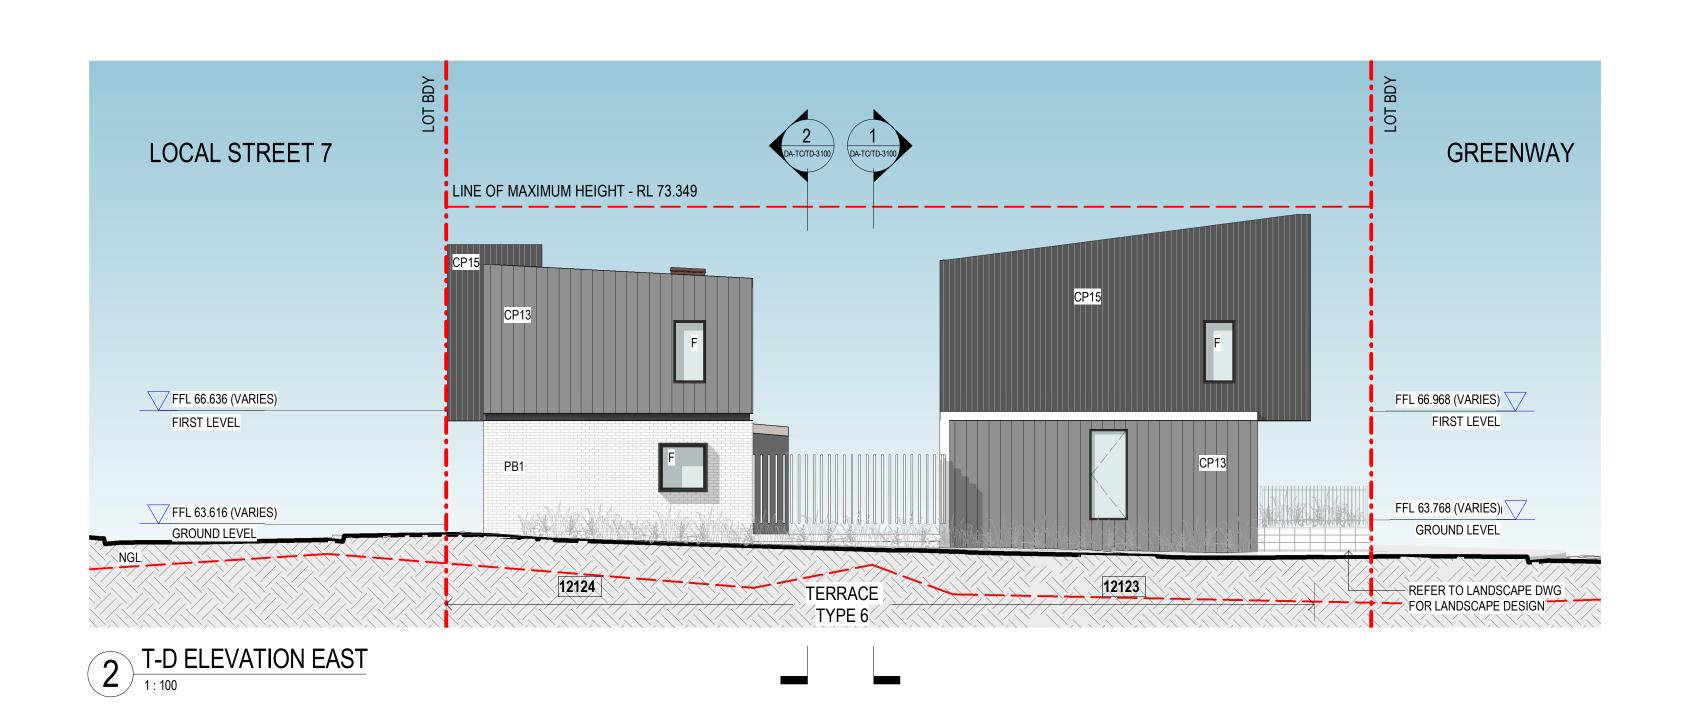

### FINISHES LEGEND

BL1 GLASS BALUSTRADE

BL3 METAL BALUSTRADE

CP1 CALDDING PANEL, WHITE CP3 CLADDING PANEL, PAINT FINISH - MUD

CALDDING PANEL, GREY CP8 CLADDING PANEL, PAINT FINISH - BRIGHT

CP9 CLADDING PANEL, PAINT FINISH - DARK

CP10 CLADDING PANEL, BRIGHT

CP11 CLADDING PANEL, DARK

CP13 METAL CLADDING PANEL 1 - LIGHT GREY

CP14 METAL CLADDING PANEL 2 - DARK GREY

CP15 METAL CLADDING PANEL 3 - MID GREY

CP16 CLADDING PANEL, DARK GREY

CP17 CLADDING PANEL, MEDIUM GREY

PC2 ALUMINIUM SCREEN - BRIGHT

PC3 ALUMINIUM SCREEN - DARK

PC5 PERFORATED METAL PANEL - BRIGHT

PC6 PERFORATED METAL PANEL - DARK

PC7 PERFORATED METAL SCREEN - MUD

METAL FINISH DOOR - MUD

FIXED WINDOW FACE BRICK

PAINTED MASONRY, WHITE

PAINTED MASONRY, BLACK

HOODS TO ENTRY DOOR

SUNHOOD 1

SH2 SUNHOOD 2

PS ALUMINIUM PRIVACY SCREEN

RS1 METAL DECK ROOFING

- LEVELS VARY ACCROSS EACH TOWNHOME - FINAL RLs SUBJECT TO DESIGN DEVELOPMENT TO COMPLY WITH ACCESS REQUIREMENT