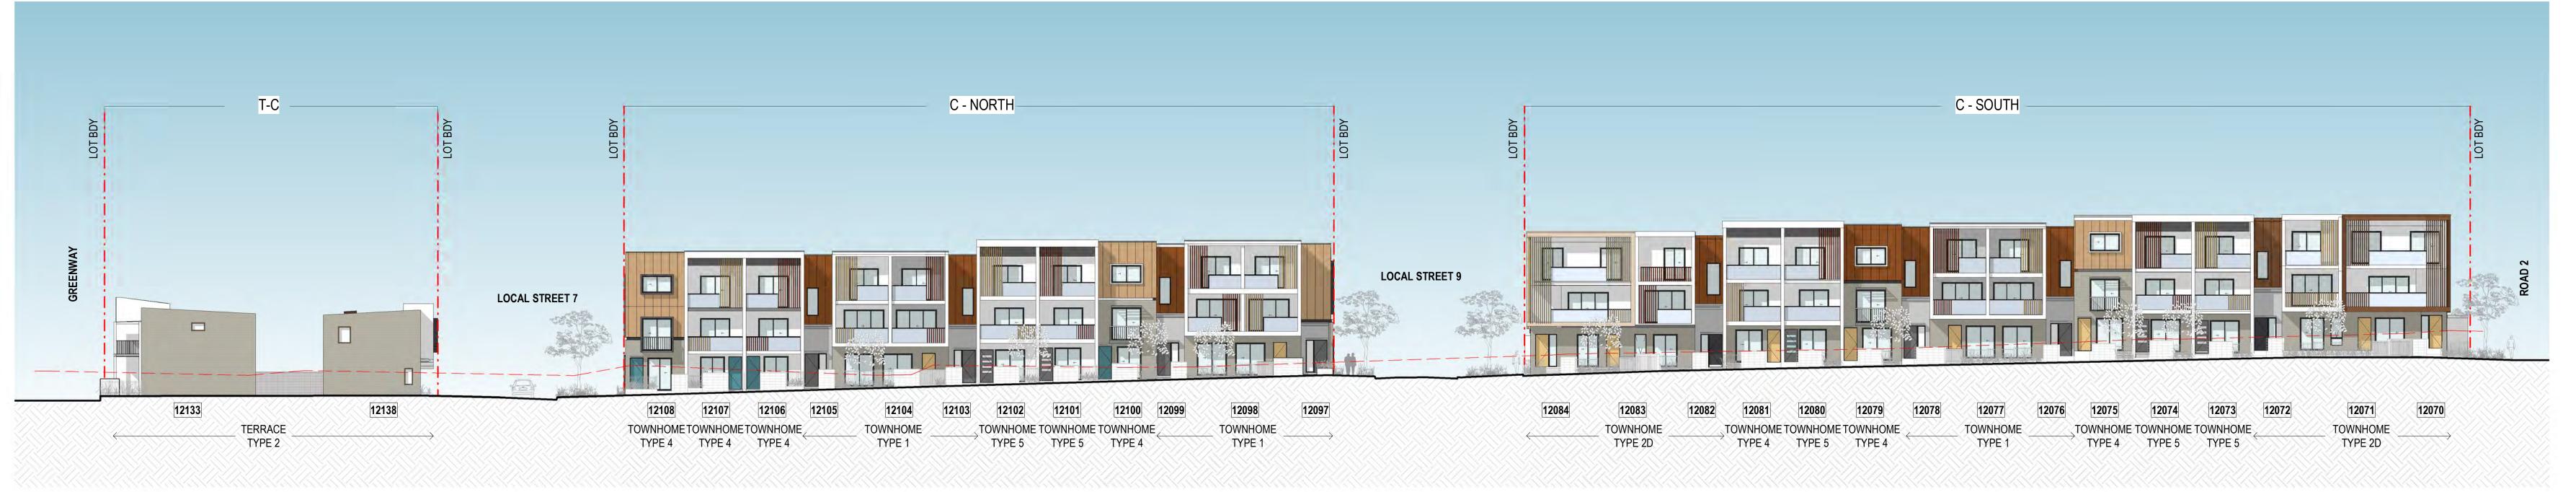

- Do not scale drawings. Use-figured Dimensions: - - - - - -

Drawing Created (by)

**DEVELOPMENT APPLICATION** 

GREENWAY ELEVATION

1:200

|    |                                                                                                                                                                                              | DEV             | ELOPME      | NT APPLICAT          | ION                  |
|----|----------------------------------------------------------------------------------------------------------------------------------------------------------------------------------------------|-----------------|-------------|----------------------|----------------------|
|    | Project Title                                                                                                                                                                                | Plotted and che | ecked by AE |                      |                      |
| SA | EDMONDSON PARK                                                                                                                                                                               | Verified LMC    |             | Approved             | LMC                  |
|    | Drawing Title                                                                                                                                                                                | Drawing Create  | d (date)    | Drawing Created (by) | AY                   |
|    | OVERAL STREET ELEVATIONS                                                                                                                                                                     |                 |             |                      | 07/04/17             |
|    | (SHEET 1)                                                                                                                                                                                    | Scale           | Project No  | Drawing No           | Issue                |
|    | This drawing is the copyright of Group GSA Pty Ltd and may not be altered, reproduced or transmitted in any form or by any means in part or in whole without the written permission of Group | 1 · 200 @ B1    | 15005       | DA-ST2-30            | $\cap \cap$ $\vdash$ |