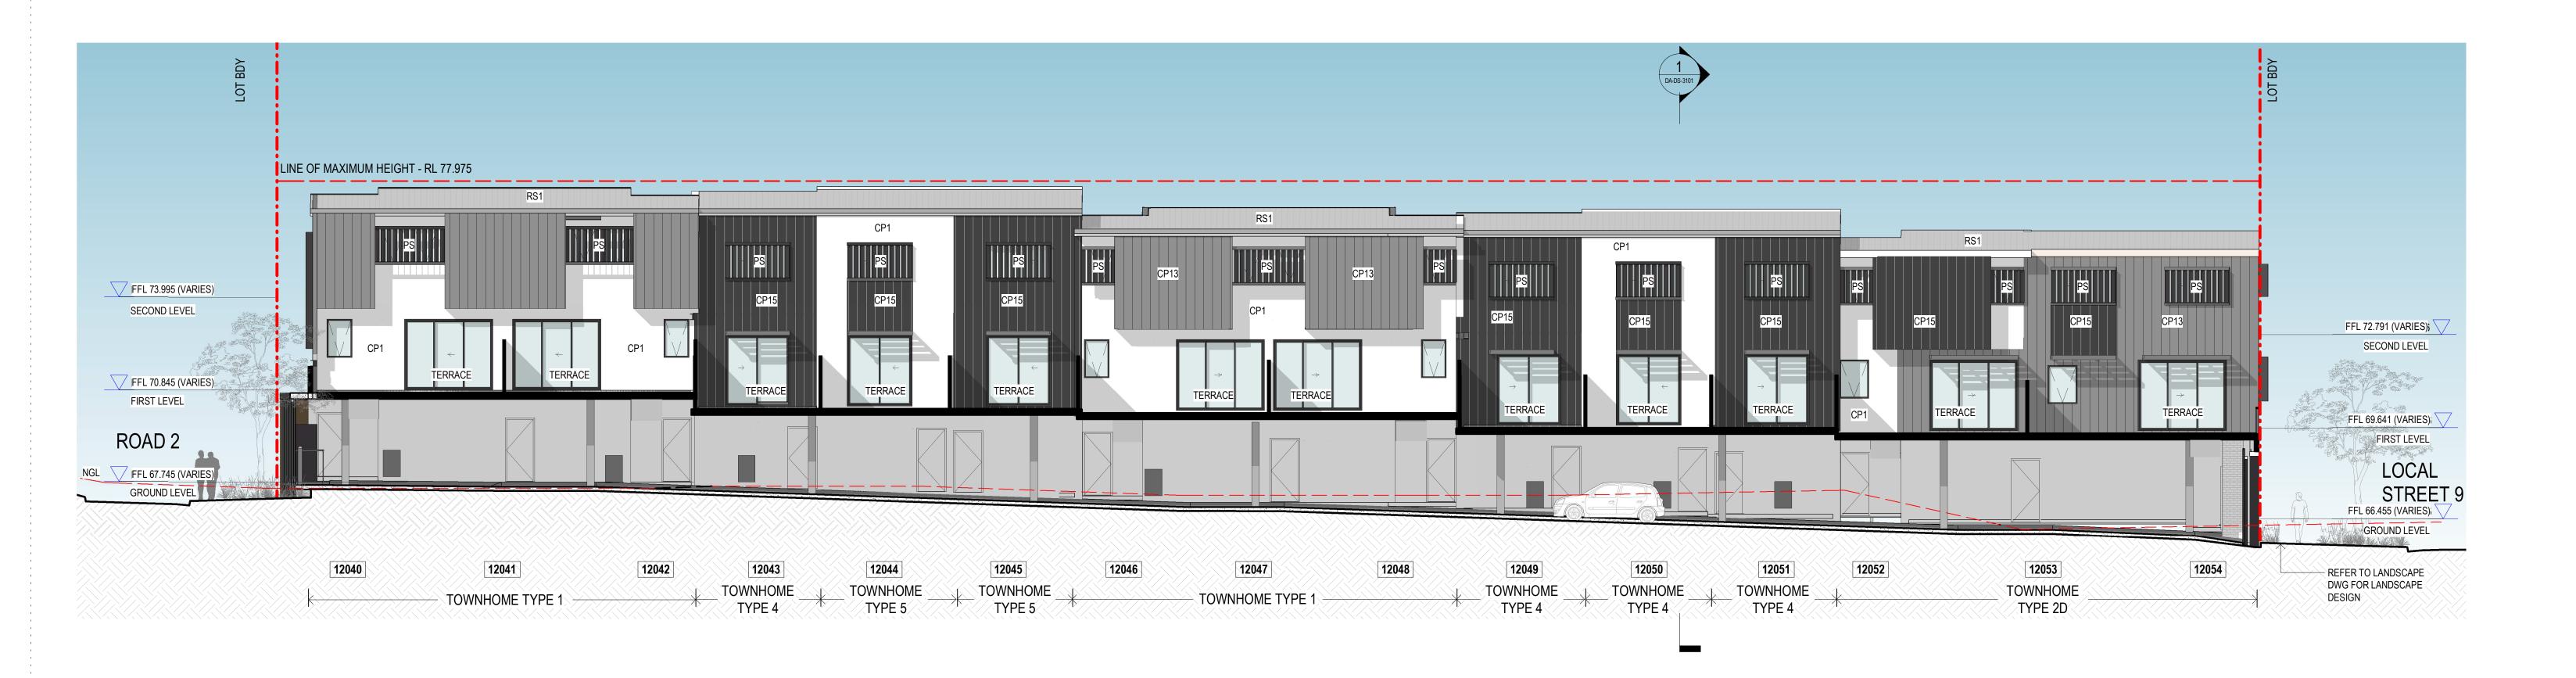

NOTE

- LEVELS VARY ACROSS EACH TOWNHOME - FINAL RLs SUBJECT TO DESIGN DEVELOPMENT TO COMPLY WITH ACCESS REQUIREMENT

Amendments Issue Description Issue Description Issue Description ISSUE FOR FPA REVIEW 28/04/17 05/05/17 04/08/17 06/09/17 RE-ISSUE FOR FPA REVIEW ISSUE FOR ESD CONSULTANT ISSUE FOR DA 06/02/18 ISSUE FOR DA 16/08/18 ISSUE FOR DA ISSUE FOR DA 30/08/18 ISSUE FOR DA 19/11/18

## NOTE

- LEVELS VARY ACROSS EACH TOWNHOME - FINAL RLs SUBJECT TO DESIGN DEVELOPMENT TO COMPLY WITH ACCESS REQUIREMENT

Amendments Issue Description Issue Description Issue Description ISSUE FOR FPA REVIEW 28/04/17 05/05/17 04/08/17 06/09/17 RE-ISSUE FOR FPA REVIEW ISSUE FOR ESD CONSULTANT ISSUE FOR DA 06/02/18 ISSUE FOR DA 16/08/18 ISSUE FOR DA ISSUE FOR DA 30/08/18 ISSUE FOR DA 19/11/18