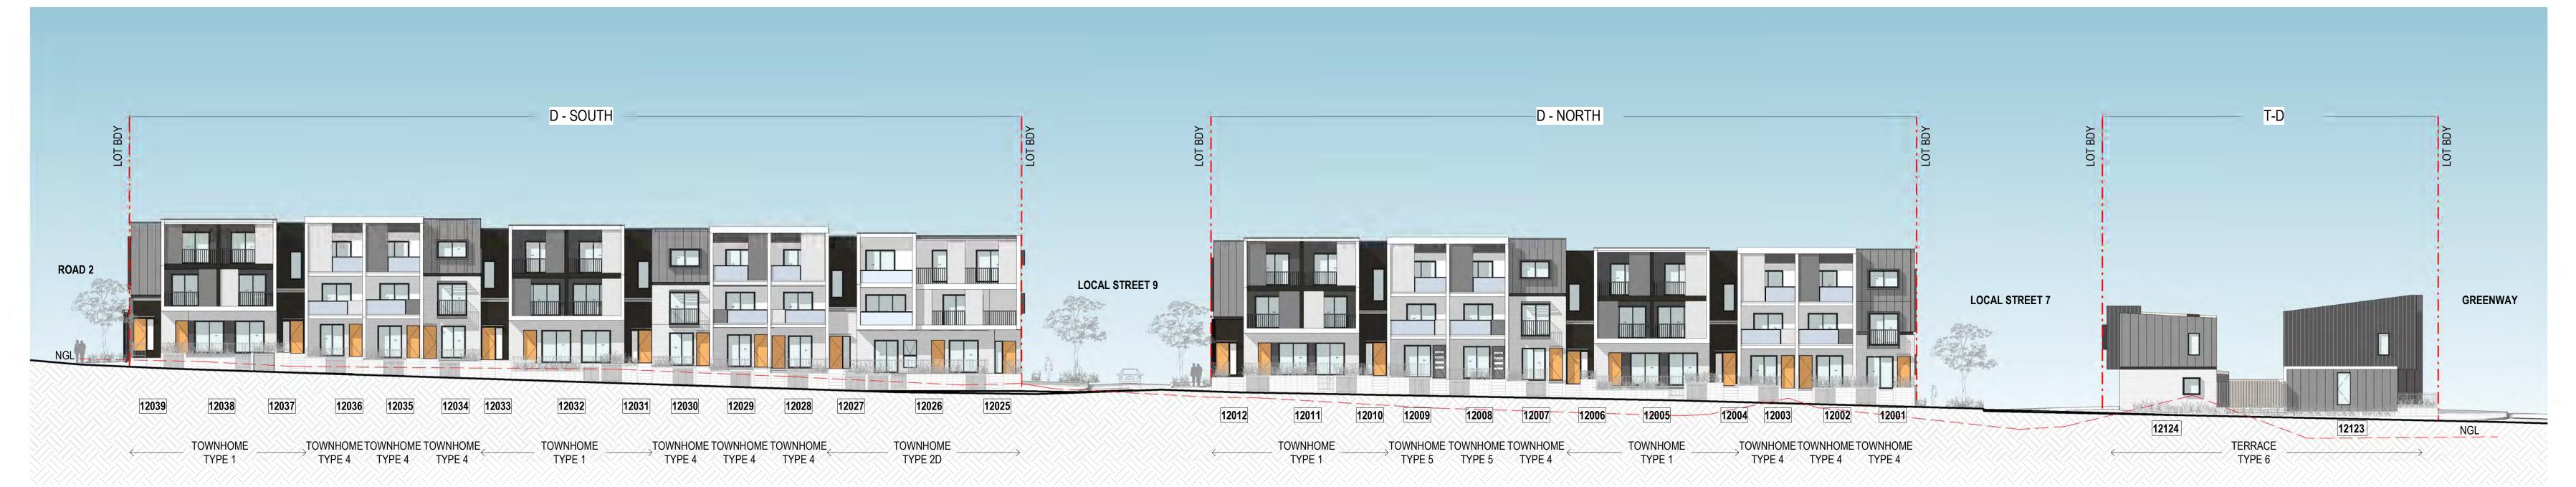

GSA Pty Ltd.

|                | DEVELOPMENT APPLICATION |             |                      |          |  |
|----------------|-------------------------|-------------|----------------------|----------|--|
|                | Plotted and che         | ecked by AE |                      |          |  |
|                | Verified LMC            |             | Approved             | LMC      |  |
|                | Drawing Create          | ed (date)   | Drawing Created (by) | AY       |  |
|                |                         |             |                      | 07/04/17 |  |
|                | Scale                   | Project No  | Drawing No           | Issue    |  |
| or<br>of Group | 1 : 200 @ B1            | 15005       | DA-ST2-300           | 01 H     |  |

MEWS 2 ELEVATION EAST
1:200

6 MEWS 2 ELEVATION WEST

19/11/18

ISSUE FOR DA

| Amendments |                          | Amendments |                   | Amendments |                   |         |
|------------|--------------------------|------------|-------------------|------------|-------------------|---------|
| Issue      | Description              | Date       | Issue Description | Date       | Issue Description | Date J. |
| Α          | ISSUE FOR FPA REVIEW     | 28/04/17   |                   |            |                   | PO      |
| В          | RE-ISSUE FOR FPA REVIEW  | 05/05/17   |                   |            |                   | Cor     |
| С          | ISSUE FOR ESD CONSULTANT | 04/08/17   |                   |            |                   | Cor     |
| D          | ISSUE FOR DA             | 06/09/17   |                   |            |                   | JB      |
| E          | ISSUE FOR DA             | 06/02/18   |                   |            |                   | 173     |
| F          | ISSUE FOR DA             | 16/08/18   |                   |            |                   | _       |
| G          | ISSUE FOR DA             | 30/08/18   |                   |            |                   | Con     |