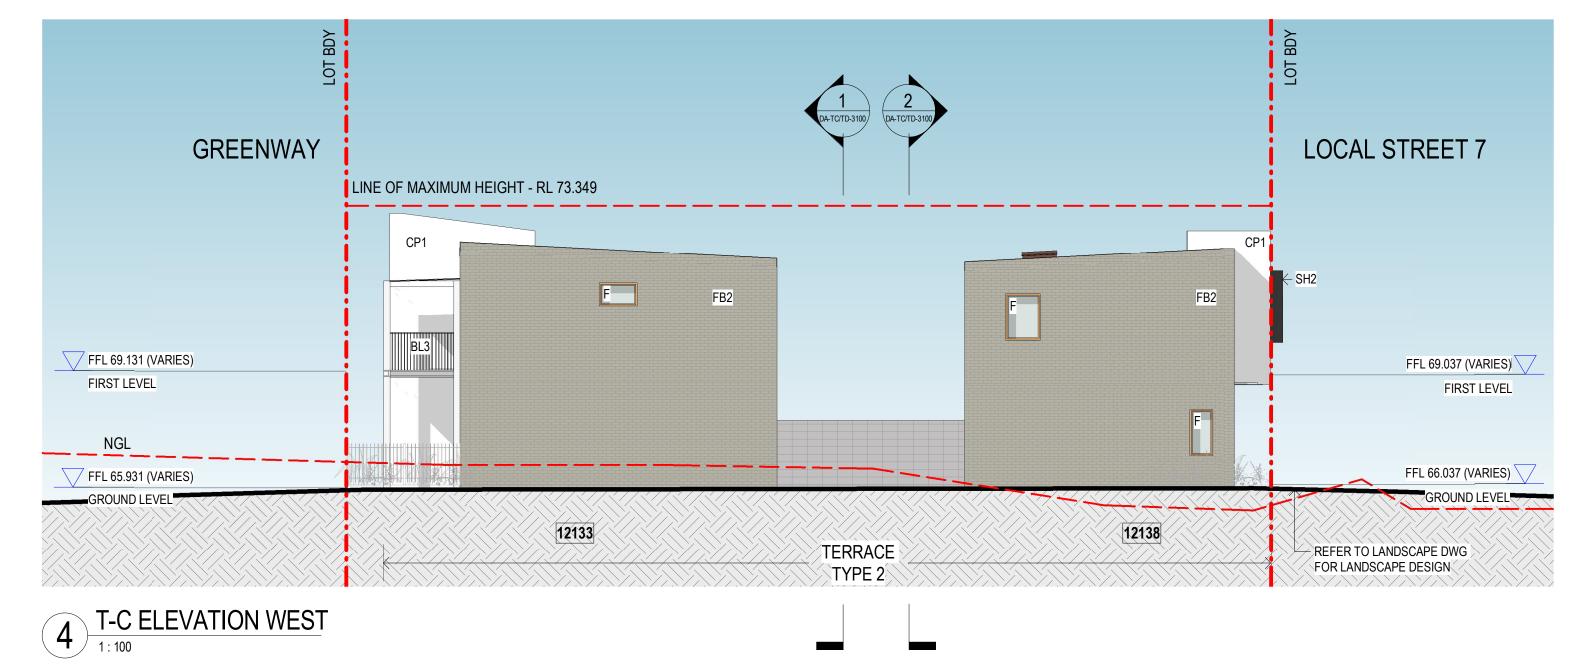

Issue Description

ISSUE FOR FPA REVIEW

ISSUE FOR DA

19/11/2018 6:01:09 PM

BL1 GLASS BALUSTRADE

METAL BALUSTRADE

CP1 CALDDING PANEL, WHITE

CP3 CLADDING PANEL, PAINT FINISH - MUD

CALDDING PANEL, GREY CLADDING PANEL, PAINT FINISH - BRIGHT

CP9 CLADDING PANEL, PAINT FINISH - DARK

CP10 CLADDING PANEL, BRIGHT CP11 CLADDING PANEL, DARK

CP13 METAL CLADDING PANEL 1 - LIGHT GREY

CP14 METAL CLADDING PANEL 2 - DARK GREY

CP15 METAL CLADDING PANEL 3 - MID GREY CP16 CLADDING PANEL, DARK GREY

CP17 CLADDING PANEL, MEDIUM GREY

PC2 ALUMINIUM SCREEN - BRIGHT ALUMINIUM SCREEN - DARK

PC5 PERFORATED METAL PANEL - BRIGHT

PC6 PERFORATED METAL PANEL - DARK

PERFORATED METAL SCREEN - MUD

METAL FINISH DOOR - MUD

FIXED WINDOW FACE BRICK

PAINTED MASONRY, WHITE

PAINTED MASONRY, BLACK HOODS TO ENTRY DOOR

SUNHOOD 1

SH2 SUNHOOD 2

ALUMINIUM PRIVACY SCREEN

### RS1 METAL DECK ROOFING

HH

- LEVELS VARY ACCROSS EACH TOWNHOME - FINAL RLs SUBJECT TO DESIGN DEVELOPMENT TO COMPLY WITH ACCESS REQUIREMENT

| 1          |                         |  |
|------------|-------------------------|--|
| Amendments |                         |  |
| Issue      | Description             |  |
| Α          | ISSUE FOR FPA REVIEW    |  |
| · B        | RE-ISSUE FOR FPA REVIEW |  |
| C          | ISSUE FOR ESD CONSULTAN |  |
| ' D        | ISSUE FOR DA            |  |
| ĻΕ         | ISSUE FOR DA            |  |
| ' F        | ISSUE FOR DA            |  |
| Ġ          | ISSUE FOR DA            |  |
| ' H        | ISSUE FOR COORDINATION  |  |
| <u> </u>   | ISSUE FOR DA            |  |