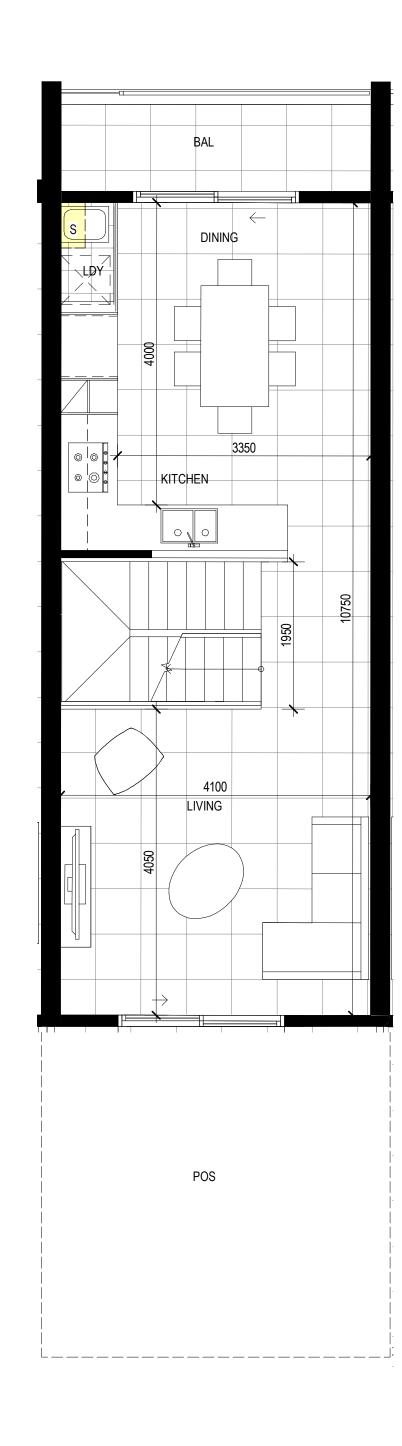

# TYPICAL LAYOUT UNIT TYPE K

USED IN TOWNHOME TYPE 2D

INTERNAL AREA = 145.80 m<sup>2</sup> PRIVATE OPEN SPACE = 47.1 m<sup>2</sup> min BALCONY =  $23.38 \text{ m}^2$ STORAGE = 10.84 m<sup>3</sup>

USED IN TOWNHOME TYPE 1 & 2D

INTERNAL AREA = 128.16 m<sup>2</sup> PRIVATE OPEN SPACE = 40.78 m<sup>2</sup> min BALCONY =  $10.534 \text{ m}^2$ STORAGE = 16.5 m<sup>3</sup>

1 UNIT TYPE K - GROUND LEVEL

3 UNIT TYPE K - SECOND LEVEL

6 UNIT TYPE G - SECOND LEVEL