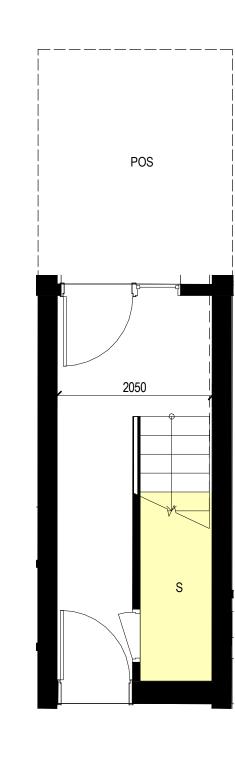

# TYPICAL LAYOUT UNIT TYPE K

USED IN TOWNHOME TYPE 2D

INTERNAL AREA = 145.80 m<sup>2</sup> PRIVATE OPEN SPACE = 47.1 m<sup>2</sup> min BALCONY =  $23.38 \text{ m}^2$ STORAGE = 10.84 m<sup>3</sup>

USED IN TOWNHOME TYPE 1 & 2D

INTERNAL AREA = 128.16 m<sup>2</sup> PRIVATE OPEN SPACE = 40.78 m<sup>2</sup> min BALCONY =  $10.534 \text{ m}^2$ STORAGE = 16.5 m<sup>3</sup>

1 UNIT TYPE K - GROUND LEVEL

3 UNIT TYPE K - SECOND LEVEL

6 UNIT TYPE G - SECOND LEVEL