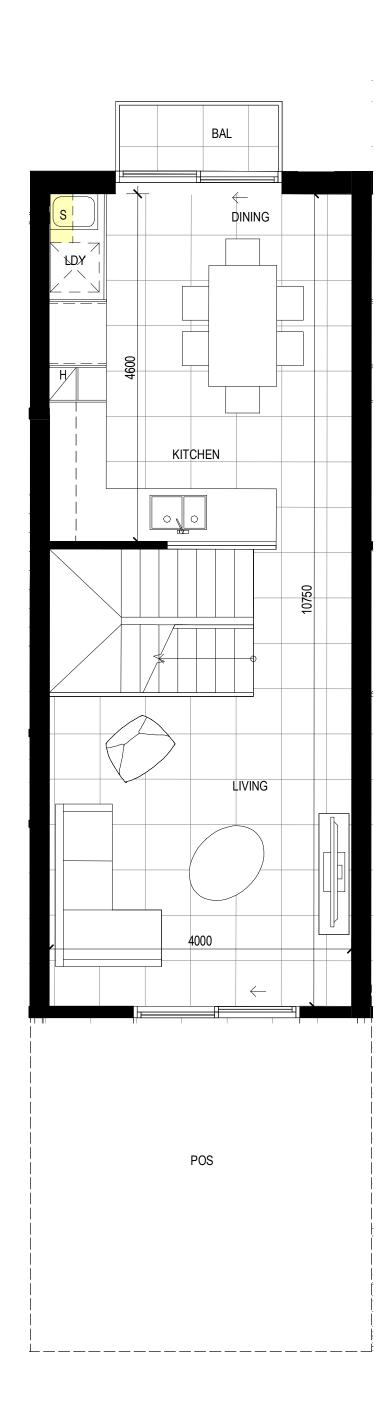

# TYPICAL LAYOUT UNIT TYPE K

USED IN TOWNHOME TYPE 2D

INTERNAL AREA = 145.80 m<sup>2</sup> PRIVATE OPEN SPACE = 47.1 m<sup>2</sup> min BALCONY =  $23.38 \text{ m}^2$ STORAGE = 10.84 m<sup>3</sup>

USED IN TOWNHOME TYPE 1 & 2D

INTERNAL AREA = 128.16 m<sup>2</sup> PRIVATE OPEN SPACE = 40.78 m<sup>2</sup> min BALCONY =  $10.534 \text{ m}^2$ STORAGE = 16.5 m<sup>3</sup>

1 UNIT TYPE K - GROUND LEVEL

3 UNIT TYPE K - SECOND LEVEL

6 UNIT TYPE G - SECOND LEVEL