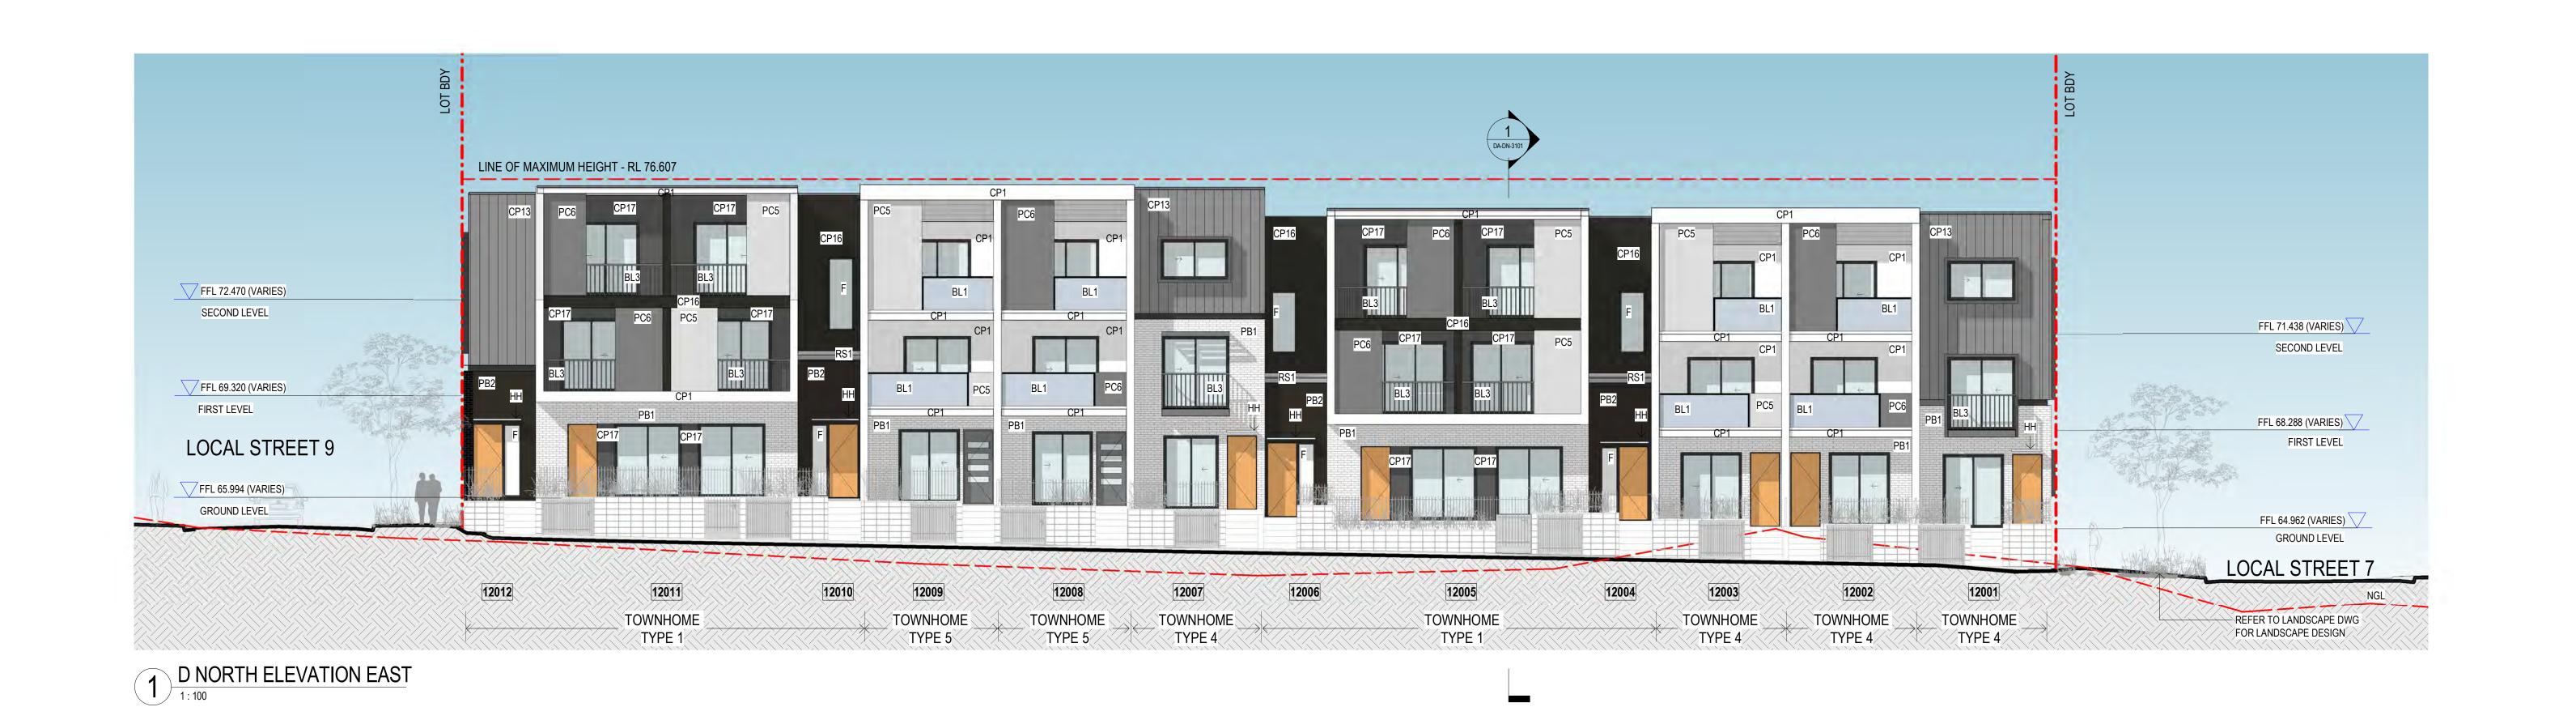

### FINISHES LEGEND

BL1 GLASS BALUSTRADE

BL3 METAL BALUSTRADE

CP1 CALDDING PANEL, WHITE CP3 CLADDING PANEL, PAINT FINISH - MUD

CALDDING PANEL, GREY CP8 CLADDING PANEL, PAINT FINISH - BRIGHT

CP9 CLADDING PANEL, PAINT FINISH - DARK

CP10 CLADDING PANEL, BRIGHT

CP11 CLADDING PANEL, DARK

CP13 METAL CLADDING PANEL 1 - LIGHT GREY

CP14 METAL CLADDING PANEL 2 - DARK GREY

CP15 METAL CLADDING PANEL 3 - MID GREY

CP16 CLADDING PANEL, DARK GREY

CP17 CLADDING PANEL, MEDIUM GREY

PC2 ALUMINIUM SCREEN - BRIGHT

PC3 ALUMINIUM SCREEN - DARK

PC5 PERFORATED METAL PANEL - BRIGHT

PC6 PERFORATED METAL PANEL - DARK

PC7 PERFORATED METAL SCREEN - MUD

METAL FINISH DOOR - MUD

FIXED WINDOW FACE BRICK

PAINTED MASONRY, WHITE

PAINTED MASONRY, BLACK

HOODS TO ENTRY DOOR

SUNHOOD 1

SH2 SUNHOOD 2

PS ALUMINIUM PRIVACY SCREEN

RS1 METAL DECK ROOFING

- LEVELS VARY ACCROSS EACH TOWNHOME - FINAL RLs SUBJECT TO DESIGN DEVELOPMENT TO COMPLY WITH ACCESS REQUIREMENT