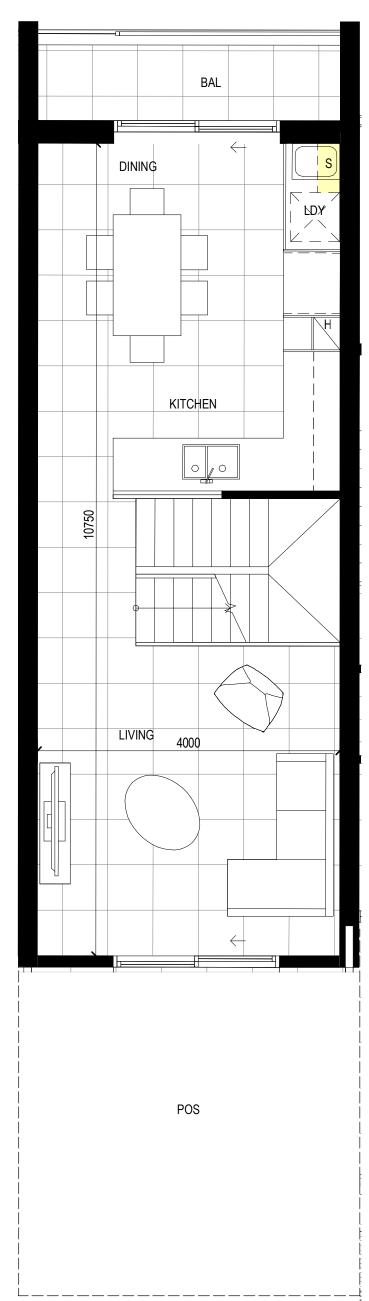

## TYPICAL LAYOUT **TERRACES**

INTERNAL AREA = 111.525 m<sub>2</sub> PRIVATE OPEN SPACE = 66.93 m<sub>2</sub> min BALCONY = 7.78 m<sub>2</sub> STORAGE = 14 m<sup>3</sup>

# TYPICAL LAYOUT STUDIOS

INTERNAL AREA = 52.306 m<sub>2</sub> PRIVATE OPEN SPACE = 7.925 m<sub>2</sub> min STORAGE = 4 m<sup>3</sup>

TERRACE / STUDIO TYPE 1 - GROUND LEVEL

Consultant J. WYNDHAM PRINCE PO Box 4366 Penrith Westfield NSW 2750 Consultant JBA Planning 173 Sussex St, Sydney NSW 2000