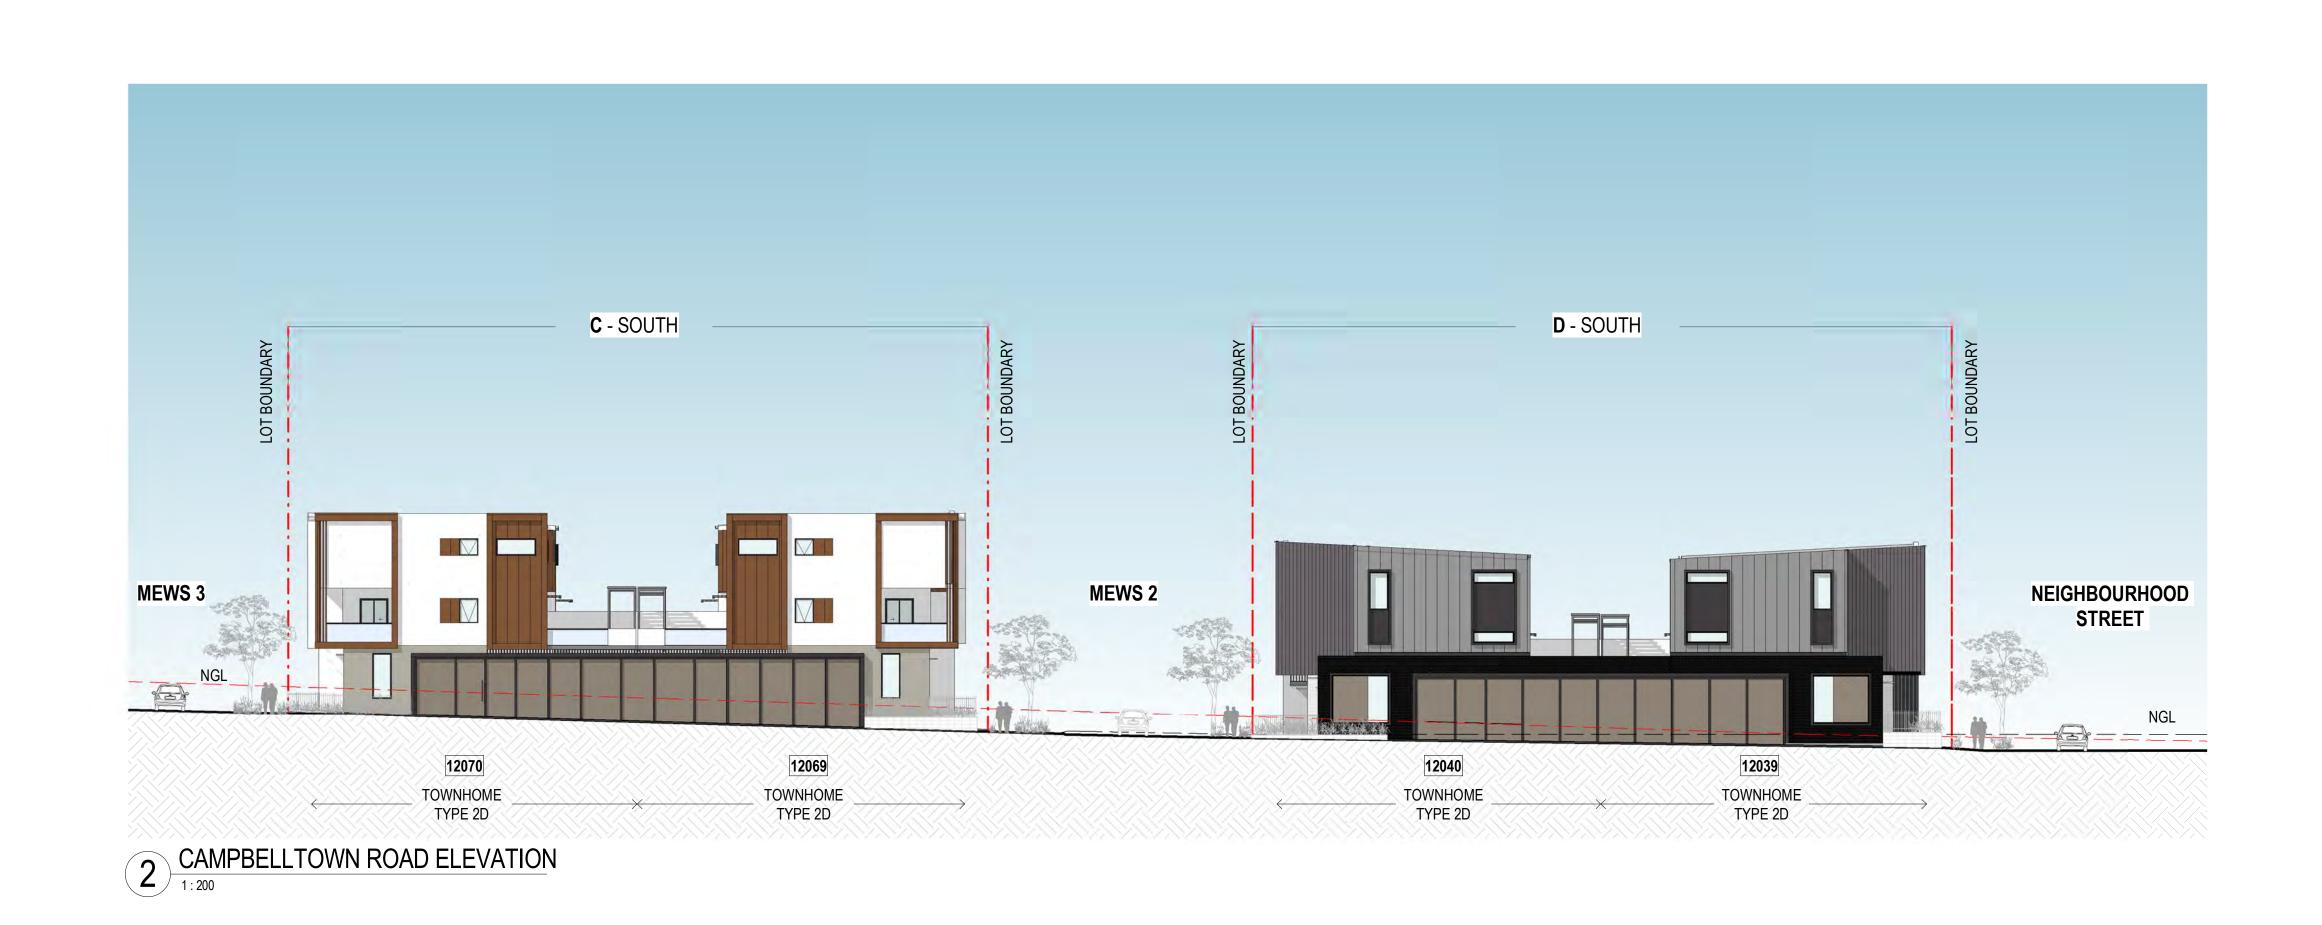

Amendments

Issue Description

Amendments

Issue Description

3 MEWS 3 ELEVATION
1:200

4 NEIGHBOURHOOD STREET ELEVATION

1:200

| Amendments |                          | Amendments |                   | Amendments |                   |         |
|------------|--------------------------|------------|-------------------|------------|-------------------|---------|
| Issue      | Description              | Date       | Issue Description | Date       | Issue Description | Date J  |
| Α          | ISSUE FOR FPA REVIEW     | 28/04/17   |                   |            |                   | P       |
| · В        | RE-ISSUE FOR FPA REVIEW  | 05/05/17   |                   |            |                   | _0      |
| C          | ISSUE FOR ESD CONSULTANT | 04/08/17   |                   |            |                   |         |
| ' D        | ISSUE FOR DA             | 06/09/17   |                   |            |                   | J       |
| ĻΕ         | ISSUE FOR DA             | 06/02/18   |                   |            |                   | 1       |
| ' F        | ISSUE FOR DA             | 16/08/18   |                   |            |                   |         |
| , G        | ISSUE FOR DA             | 30/08/18   |                   |            |                   | <u></u> |
| ' H        | ISSUE FOR DA             | 19/11/18   |                   |            |                   | ŀ       |