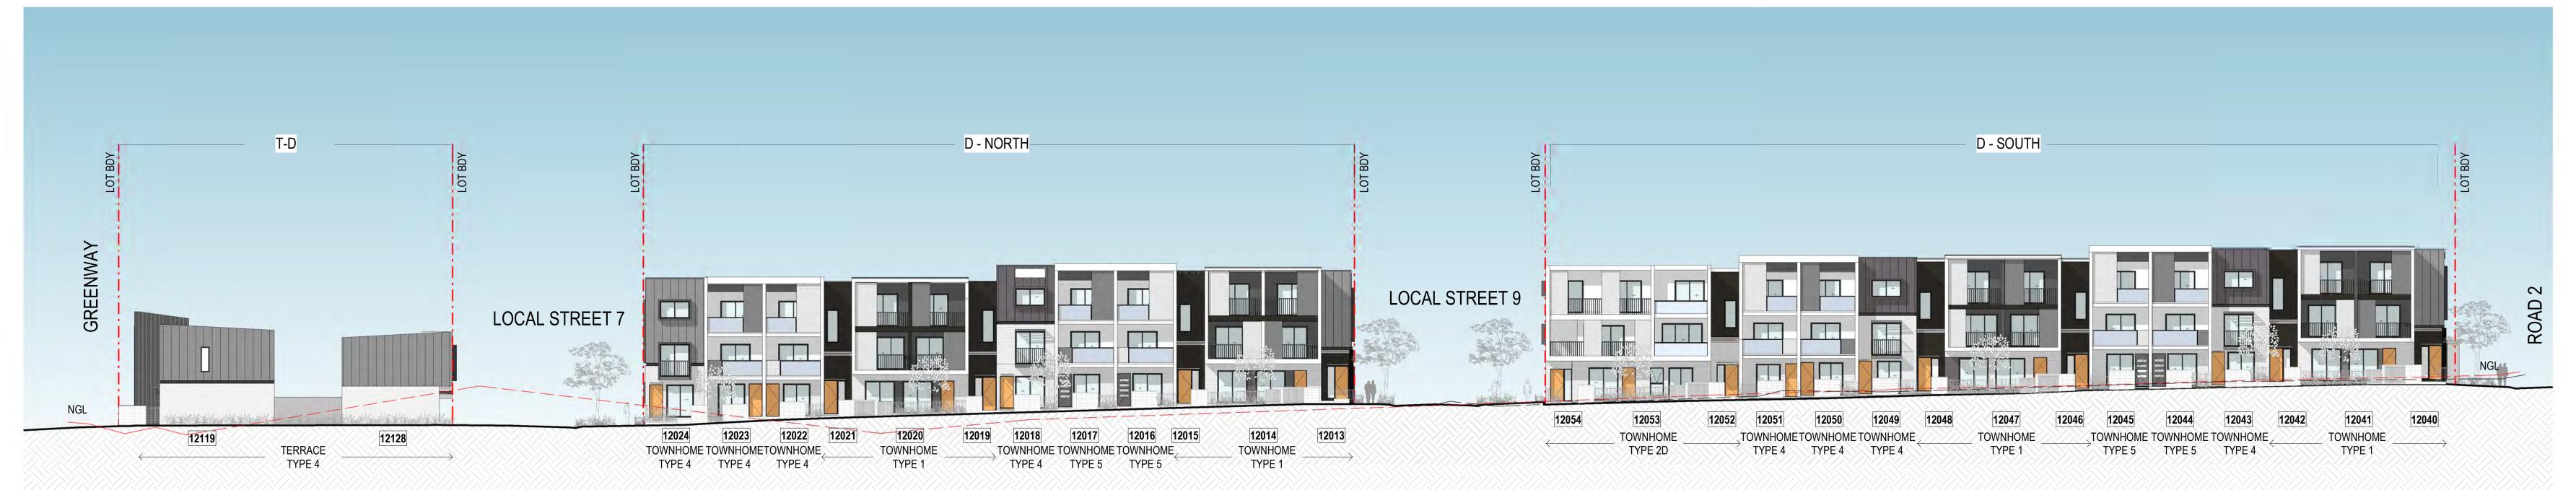

# BLOCK D - NORTH ELEVATIONS

(SHEET 2) This drawing is the copyright of Group GSA Pty Ltd and may not be altered, reproduced or transmitted in any form or by any means in part or in whole without the written permission of Group GSA Pty Ltd. architecture interior design urban design landscape All levels and dimensions are to be checked and verified on site prior to the commencement of any

| DEV             | ELOPME     | NT APPLICATION       | ON       |
|-----------------|------------|----------------------|----------|
| Plotted and che | cked by AE |                      |          |
| Verified LMC    |            | Approved             | LM       |
| Drawing Create  | d (date)   | Drawing Created (by) | AY       |
|                 |            |                      | 07/04/17 |
| Scale           | Project No | Drawing No           | Issue    |
| 1 : 100 @ B1    | 15005      | DA-DN-310            | ) C      |