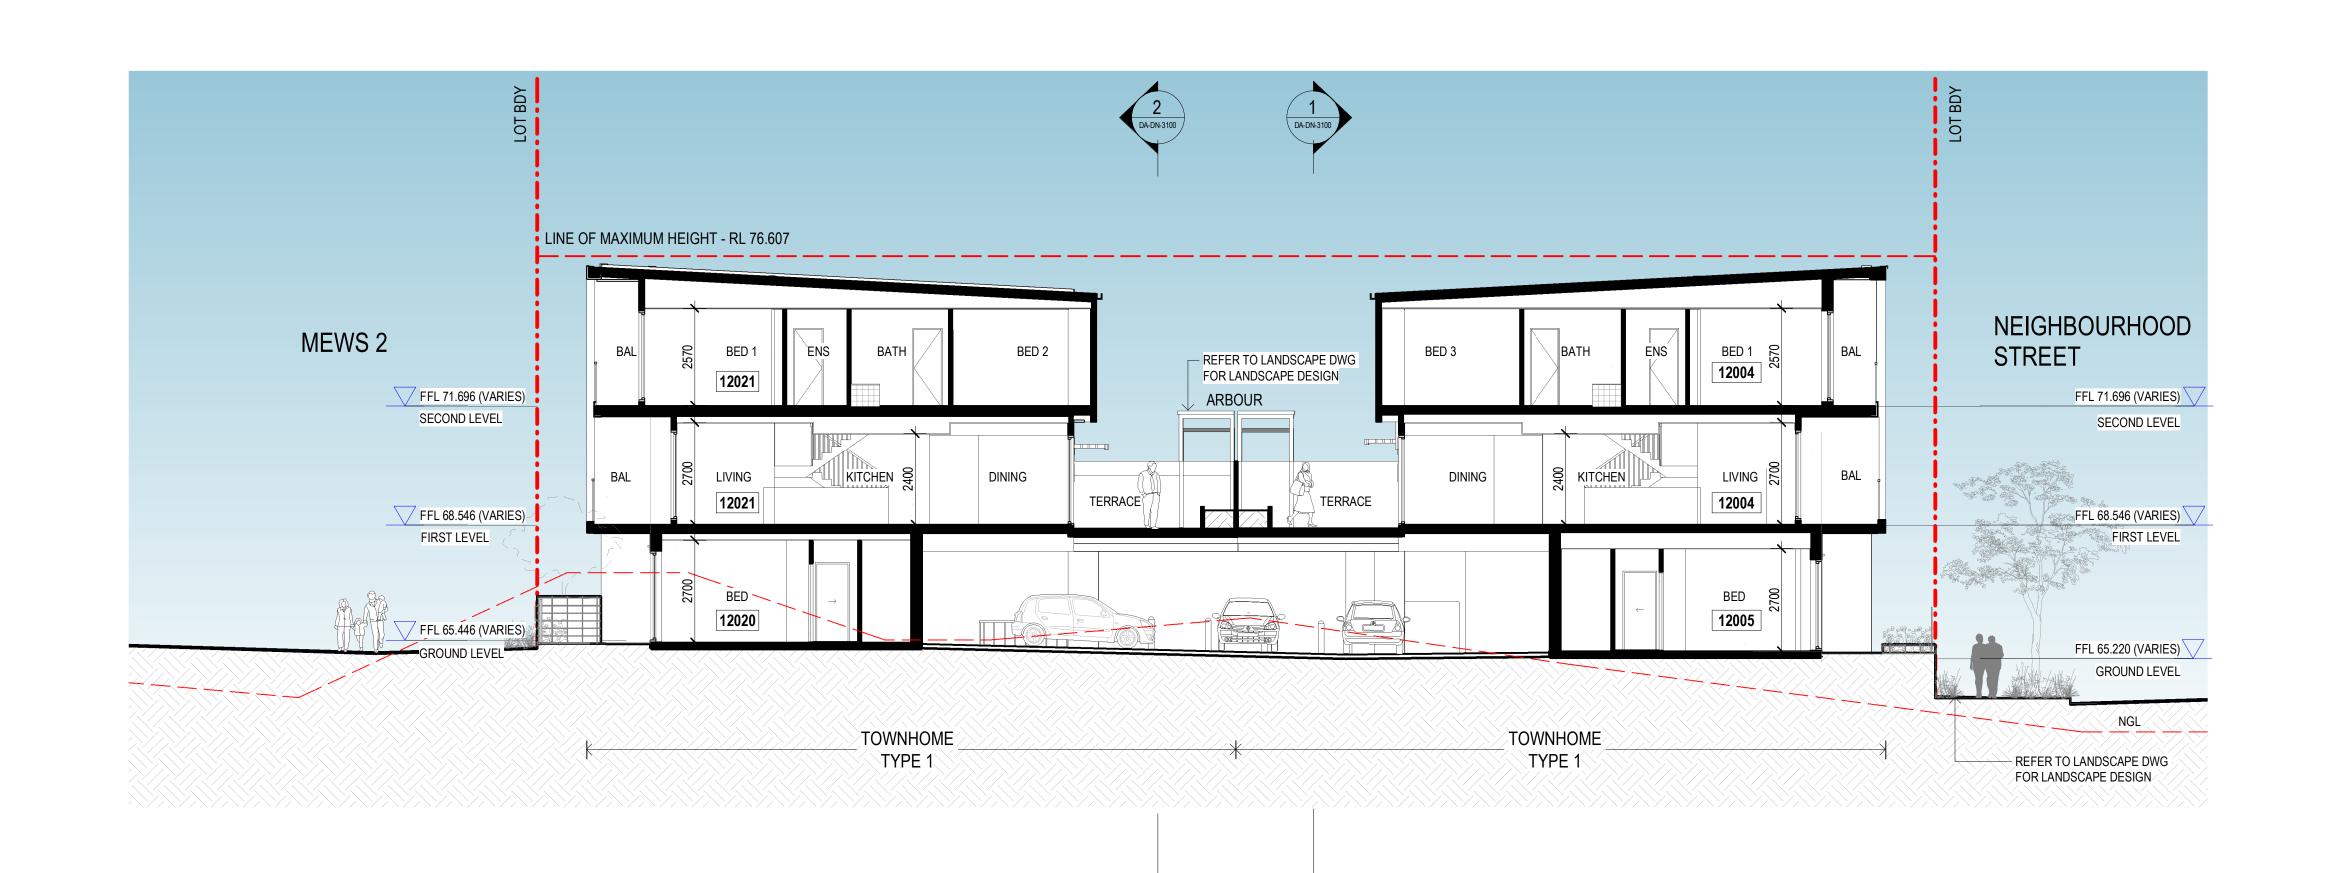

# D NORTH - SECTIONS (SHEET 1)

This drawing is the copyright of Group GSA Pty Ltd and may not be altered, reproduced or transmitted in any form or by any means in part or in whole without the written permission of Group GSA Pty Ltd.

NOTE

- LEVELS VARY ACROSS EACH TOWNHOME - FINAL RLs SUBJECT TO DESIGN DEVELOPMENT TO COMPLY WITH ACCESS REQUIREMENT

Amendments Issue Description Issue Description Issue Description ISSUE FOR FPA REVIEW 28/04/17 05/05/17 04/08/17 06/09/17 RE-ISSUE FOR FPA REVIEW ISSUE FOR ESD CONSULTANT ISSUE FOR DA 06/02/18 ISSUE FOR DA 16/08/18 ISSUE FOR DA ISSUE FOR DA 30/08/18 ISSUE FOR DA 19/11/18