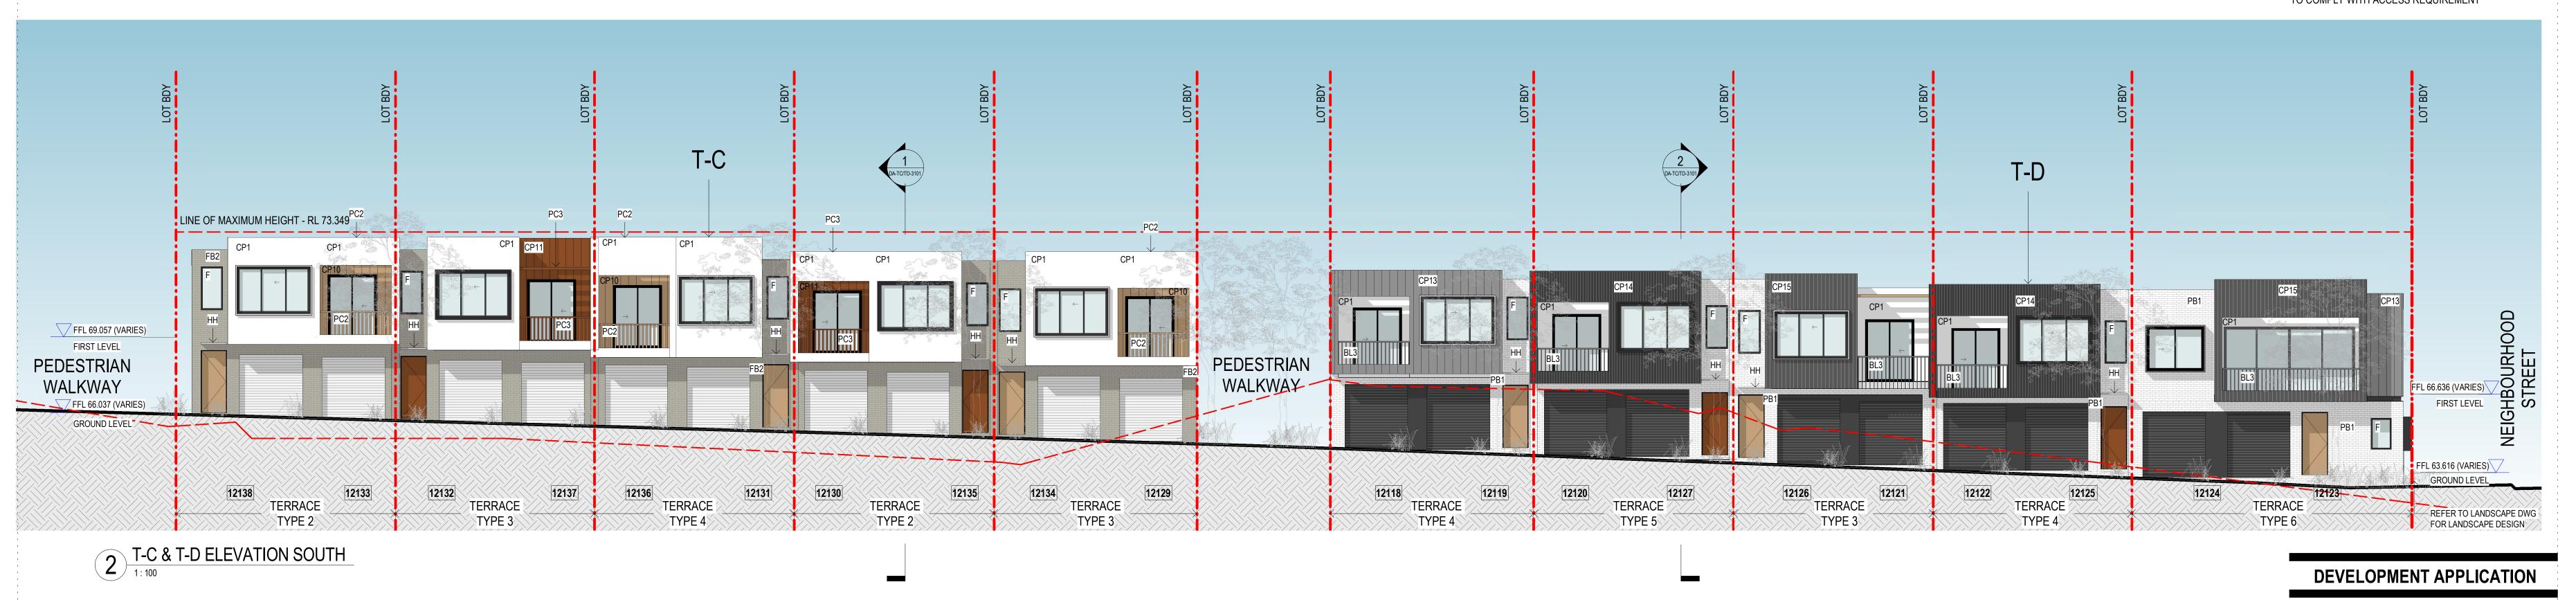

### FINISHES LEGEND

BL1 GLASS BALUSTRADE

BL3 METAL BALUSTRADE

CP1 CALDDING PANEL, WHITE CP3 CLADDING PANEL, PAINT FINISH - MUD

CALDDING PANEL, GREY CP8 CLADDING PANEL, PAINT FINISH - BRIGHT

CP9 CLADDING PANEL, PAINT FINISH - DARK

CP10 CLADDING PANEL, BRIGHT

CP11 CLADDING PANEL, DARK

CP13 METAL CLADDING PANEL 1 - LIGHT GREY

CP14 METAL CLADDING PANEL 2 - DARK GREY

CP15 METAL CLADDING PANEL 3 - MID GREY

CP16 CLADDING PANEL, DARK GREY

CP17 CLADDING PANEL, MEDIUM GREY

PC2 ALUMINIUM SCREEN - BRIGHT

PC3 ALUMINIUM SCREEN - DARK

PC5 PERFORATED METAL PANEL - BRIGHT

PC6 PERFORATED METAL PANEL - DARK

PC7 PERFORATED METAL SCREEN - MUD

METAL FINISH DOOR - MUD

FIXED WINDOW FACE BRICK

PAINTED MASONRY, WHITE

PAINTED MASONRY, BLACK

HOODS TO ENTRY DOOR

SUNHOOD 1

SH2 SUNHOOD 2

PS ALUMINIUM PRIVACY SCREEN

RS1 METAL DECK ROOFING

- LEVELS VARY ACCROSS EACH TOWNHOME - FINAL RLs SUBJECT TO DESIGN DEVELOPMENT TO COMPLY WITH ACCESS REQUIREMENT