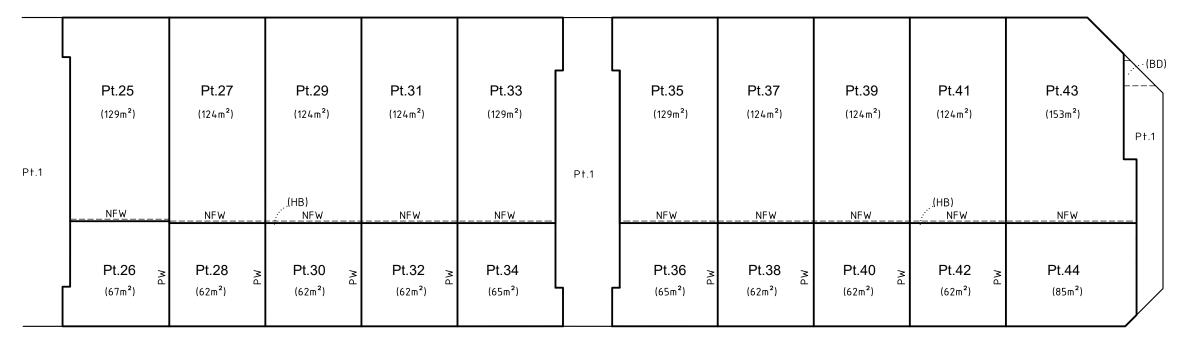

#### PROPOSED PUBLIC ROAD THE GREENWAY

FIRST FLOOR

**PUBLIC** 

ROAD

#### **PROPOSED EASEMENTS**

EASEMENT FOR SUPPORT AND SHELTER (WHOLE OF LOT)

EASEMENT FOR SERVICES (WHOLE OF LOT)

(HA) EASEMENT FOR SEWAGE (LOCATION SUBJECT TO FINAL CONSTRUCTION OF CONNECTION PIPES)

(HB) EASEMENT FOR OVERHANG

#### PROPOSED EASEMENTS ON PRIOR PLANS

(BB) EASEMENT FOR OVERHANG

(BD) EASEMENT TO DRAIN WATER 2 WIDE

PW DENOTES BOUNDARY IS CENTRE OF PARTY WALL.
NEW DENOTES BOUNDARY IS NORTHERN FACE OF WALL.

LOTS 25-44 ARE STRATUM LOTS, PARTLY LIMITED IN HEIGHT AND DEPTH. WHERE APPLICABLE, THE BOUNDARY IS THE CENTRE OF THE RESPECTIVE FLOOR STRUCTURE.

AREAS ARE CALCULATED FOR TITLING PURPOSES AND ARE SUBJECT TO FINAL SURVEY FOLLOWING CONSTRUCTION OF THE BUILDING. THEY ARE NOT BUILDING FOOTPRINT AREAS.

SHEET 3 OF 3

AREAS AND DIMENSIONS ARE SUBJECT TO FINAL SURVEY AND REGISTRATION OF PLAN AT LAND AND PROPERTY INFORMATION OFFICE.