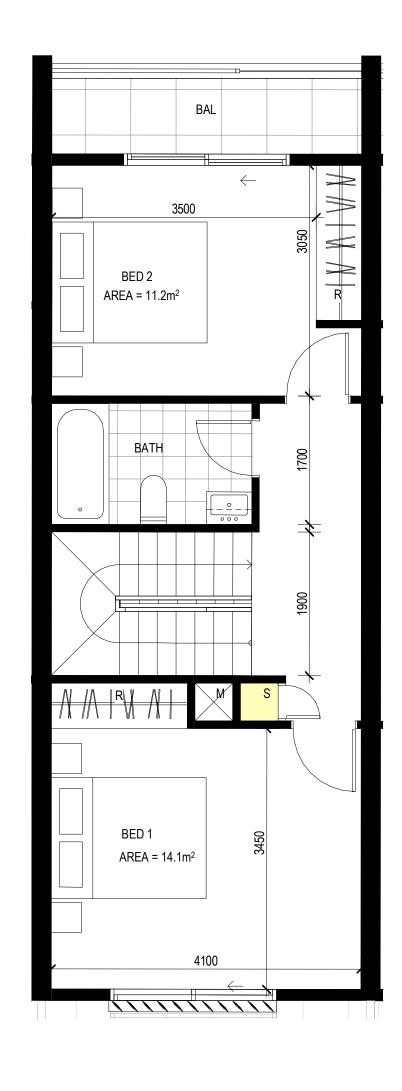

# TYPICAL LAYOUT UNIT TYPE K

USED IN TOWNHOME TYPE 2D

INTERNAL AREA = 145.80 m<sup>2</sup> PRIVATE OPEN SPACE = 47.1 m<sup>2</sup> min BALCONY =  $23.38 \text{ m}^2$ STORAGE = 10.84 m<sup>3</sup>

USED IN TOWNHOME TYPE 1 & 2D

INTERNAL AREA = 128.16 m<sup>2</sup> PRIVATE OPEN SPACE = 40.78 m<sup>2</sup> min BALCONY =  $10.534 \text{ m}^2$ STORAGE = 16.5 m<sup>3</sup>

1 UNIT TYPE K - GROUND LEVEL

3 UNIT TYPE K - SECOND LEVEL

6 UNIT TYPE G - SECOND LEVEL