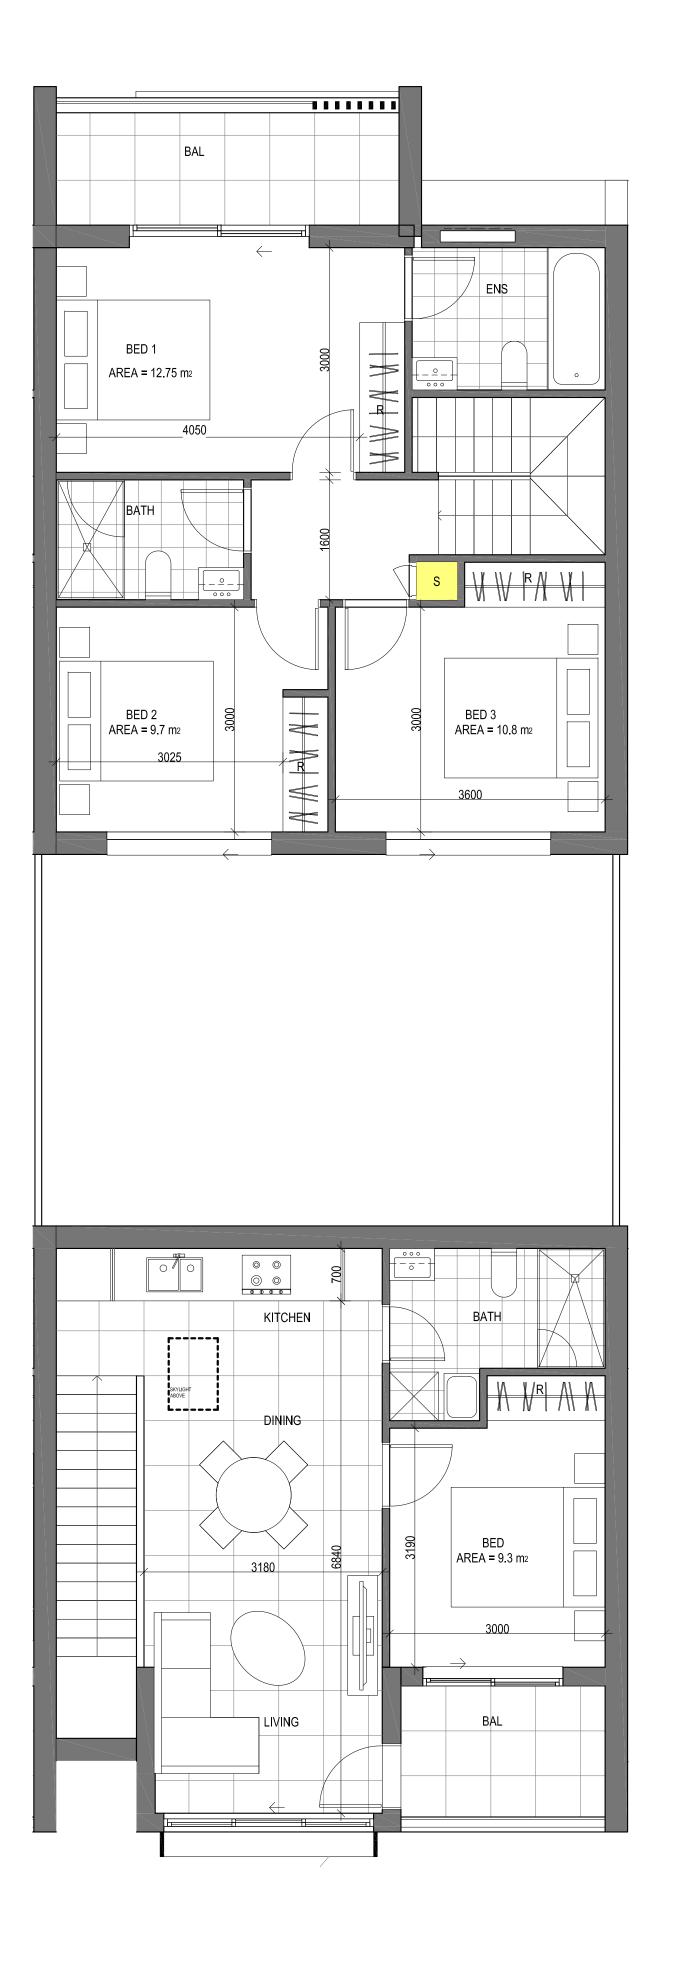

# TYPICAL LAYOUT UNIT TYPE E

USED IN TOWNHOME TYPE 4

INTERNAL AREA = 112.7 m<sup>2</sup> PRIVATE OPEN SPACE = 33.11 m<sup>2</sup> min BALCONY =  $9.62 \text{ m}^2$ STORAGE = 8.35 m<sup>3</sup>

USED IN TOWNHOME TYPE 4

INTERNAL AREA = 112.7 m<sup>2</sup> PRIVATE OPEN SPACE = 33.11 m<sup>2</sup> min BALCONY = 2 m<sup>2</sup> STORAGE = 8.35 m<sup>3</sup>

Issue Description

GSA Pty Ltd.

STORAGE

FRASERS PROPERTY Frasers Property Ground Floor, 1C Homebush Bay Drive Rhodes, NSW, 2138 Group GSA Pty Ltd ABN 76 002 113 779 Level 7, 80 William St East Sydney NSW Australia 2011