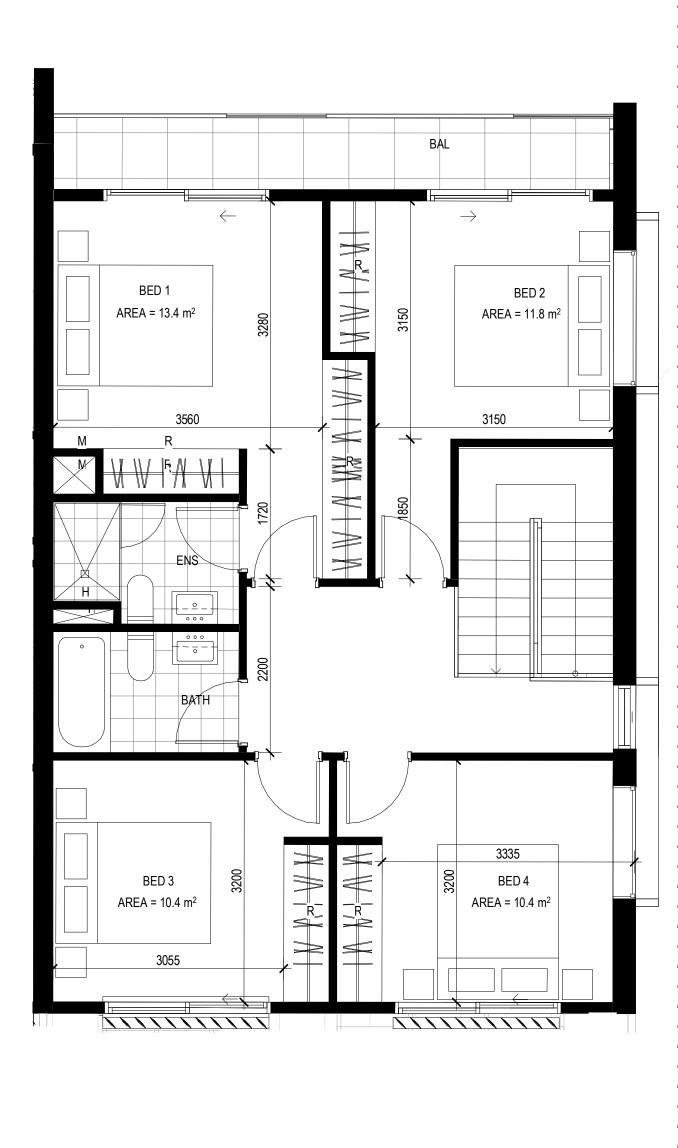

# TYPICAL LAYOUT UNIT TYPE K

USED IN TOWNHOME TYPE 2D

INTERNAL AREA = 145.80 m<sup>2</sup> PRIVATE OPEN SPACE = 47.1 m<sup>2</sup> min BALCONY =  $23.38 \text{ m}^2$ STORAGE = 10.84 m<sup>3</sup>

USED IN TOWNHOME TYPE 1 & 2D

INTERNAL AREA = 128.16 m<sup>2</sup> PRIVATE OPEN SPACE = 40.78 m<sup>2</sup> min BALCONY =  $10.534 \text{ m}^2$ STORAGE = 16.5 m<sup>3</sup>

1 UNIT TYPE K - GROUND LEVEL

3 UNIT TYPE K - SECOND LEVEL

6 UNIT TYPE G - SECOND LEVEL