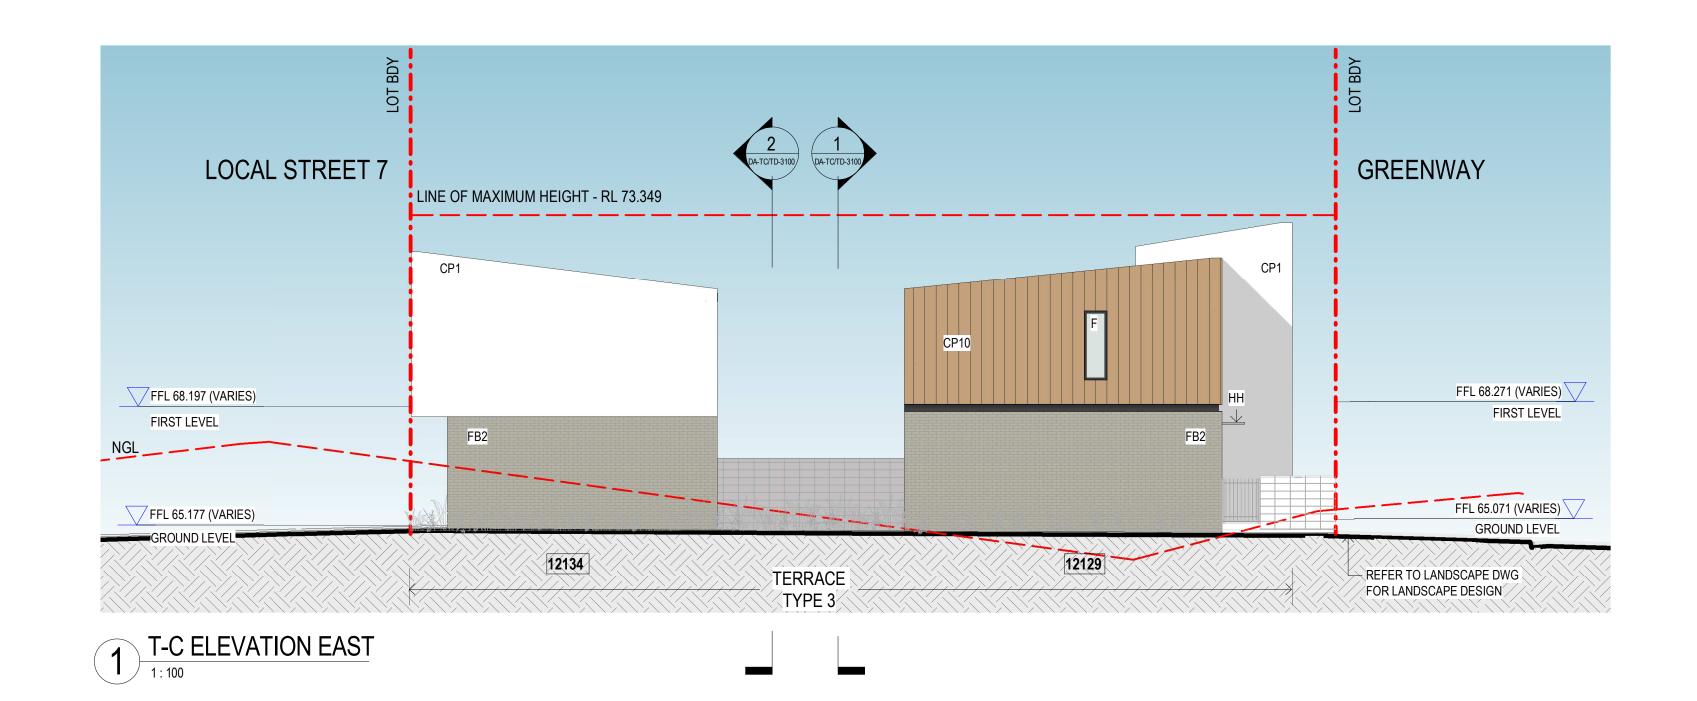

### FINISHES LEGEND

BL1 GLASS BALUSTRADE

BL3 METAL BALUSTRADE

CP1 CALDDING PANEL, WHITE CP3 CLADDING PANEL, PAINT FINISH - MUD

CALDDING PANEL, GREY CP8 CLADDING PANEL, PAINT FINISH - BRIGHT

CP9 CLADDING PANEL, PAINT FINISH - DARK

CP10 CLADDING PANEL, BRIGHT

CP11 CLADDING PANEL, DARK

CP13 METAL CLADDING PANEL 1 - LIGHT GREY

CP14 METAL CLADDING PANEL 2 - DARK GREY

CP15 METAL CLADDING PANEL 3 - MID GREY

CP16 CLADDING PANEL, DARK GREY

CP17 CLADDING PANEL, MEDIUM GREY

PC2 ALUMINIUM SCREEN - BRIGHT

PC3 ALUMINIUM SCREEN - DARK

PC5 PERFORATED METAL PANEL - BRIGHT

PC6 PERFORATED METAL PANEL - DARK

PC7 PERFORATED METAL SCREEN - MUD

METAL FINISH DOOR - MUD

FIXED WINDOW FACE BRICK

PAINTED MASONRY, WHITE

PAINTED MASONRY, BLACK

HOODS TO ENTRY DOOR

SUNHOOD 1

SH2 SUNHOOD 2

PS ALUMINIUM PRIVACY SCREEN

RS1 METAL DECK ROOFING

- LEVELS VARY ACCROSS EACH TOWNHOME - FINAL RLs SUBJECT TO DESIGN DEVELOPMENT TO COMPLY WITH ACCESS REQUIREMENT