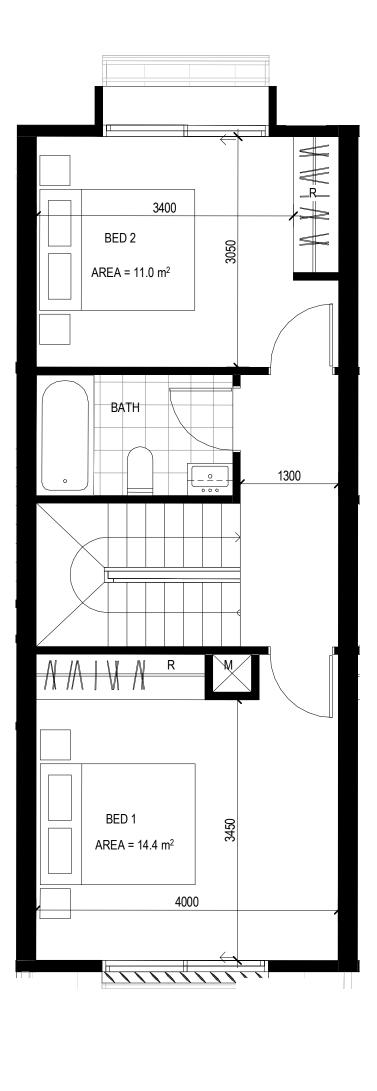

# TYPICAL LAYOUT UNIT TYPE K

USED IN TOWNHOME TYPE 2D

INTERNAL AREA = 145.80 m<sup>2</sup> PRIVATE OPEN SPACE = 47.1 m<sup>2</sup> min BALCONY =  $23.38 \text{ m}^2$ STORAGE = 10.84 m<sup>3</sup>

USED IN TOWNHOME TYPE 1 & 2D

INTERNAL AREA = 128.16 m<sup>2</sup> PRIVATE OPEN SPACE = 40.78 m<sup>2</sup> min BALCONY =  $10.534 \text{ m}^2$ STORAGE = 16.5 m<sup>3</sup>

1 UNIT TYPE K - GROUND LEVEL

3 UNIT TYPE K - SECOND LEVEL

6 UNIT TYPE G - SECOND LEVEL