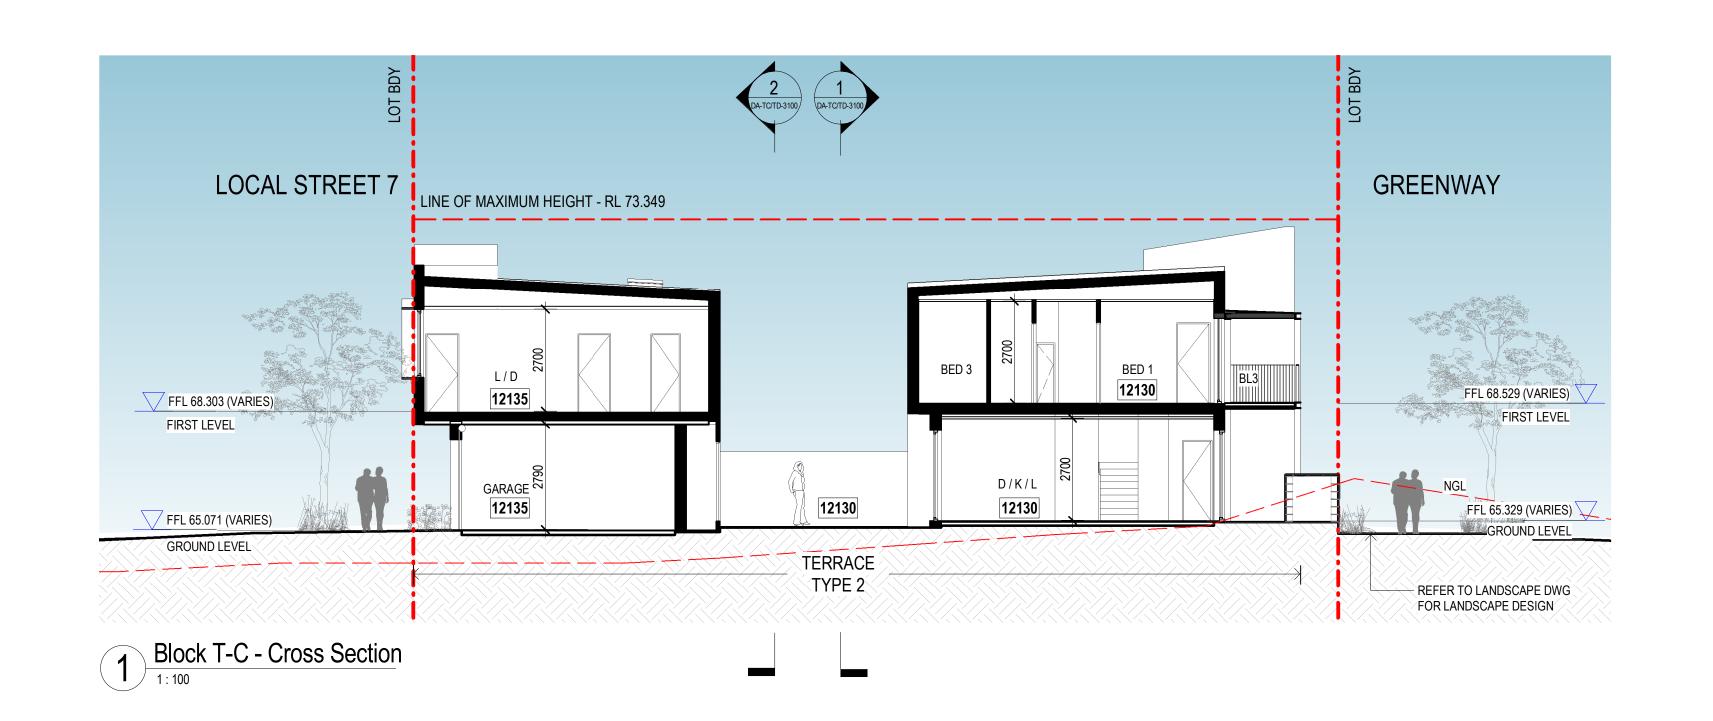

### FINISHES LEGEND

BL1 GLASS BALUSTRADE

BL3 METAL BALUSTRADE

CP1 CALDDING PANEL, WHITE CP3 CLADDING PANEL, PAINT FINISH - MUD

CALDDING PANEL, GREY CP8 CLADDING PANEL, PAINT FINISH - BRIGHT

CP9 CLADDING PANEL, PAINT FINISH - DARK

CP10 CLADDING PANEL, BRIGHT

CP11 CLADDING PANEL, DARK

CP13 METAL CLADDING PANEL 1 - LIGHT GREY

CP14 METAL CLADDING PANEL 2 - DARK GREY

CP15 METAL CLADDING PANEL 3 - MID GREY

CP16 CLADDING PANEL, DARK GREY

CP17 CLADDING PANEL, MEDIUM GREY

PC2 ALUMINIUM SCREEN - BRIGHT

PC3 ALUMINIUM SCREEN - DARK

PC5 PERFORATED METAL PANEL - BRIGHT

PC6 PERFORATED METAL PANEL - DARK

PC7 PERFORATED METAL SCREEN - MUD

METAL FINISH DOOR - MUD

FIXED WINDOW FACE BRICK

PAINTED MASONRY, WHITE

PAINTED MASONRY, BLACK

HOODS TO ENTRY DOOR

SUNHOOD 1

SH2 SUNHOOD 2

PS ALUMINIUM PRIVACY SCREEN

RS1 METAL DECK ROOFING

- LEVELS VARY ACCROSS EACH TOWNHOME - FINAL RLs SUBJECT TO DESIGN DEVELOPMENT TO COMPLY WITH ACCESS REQUIREMENT