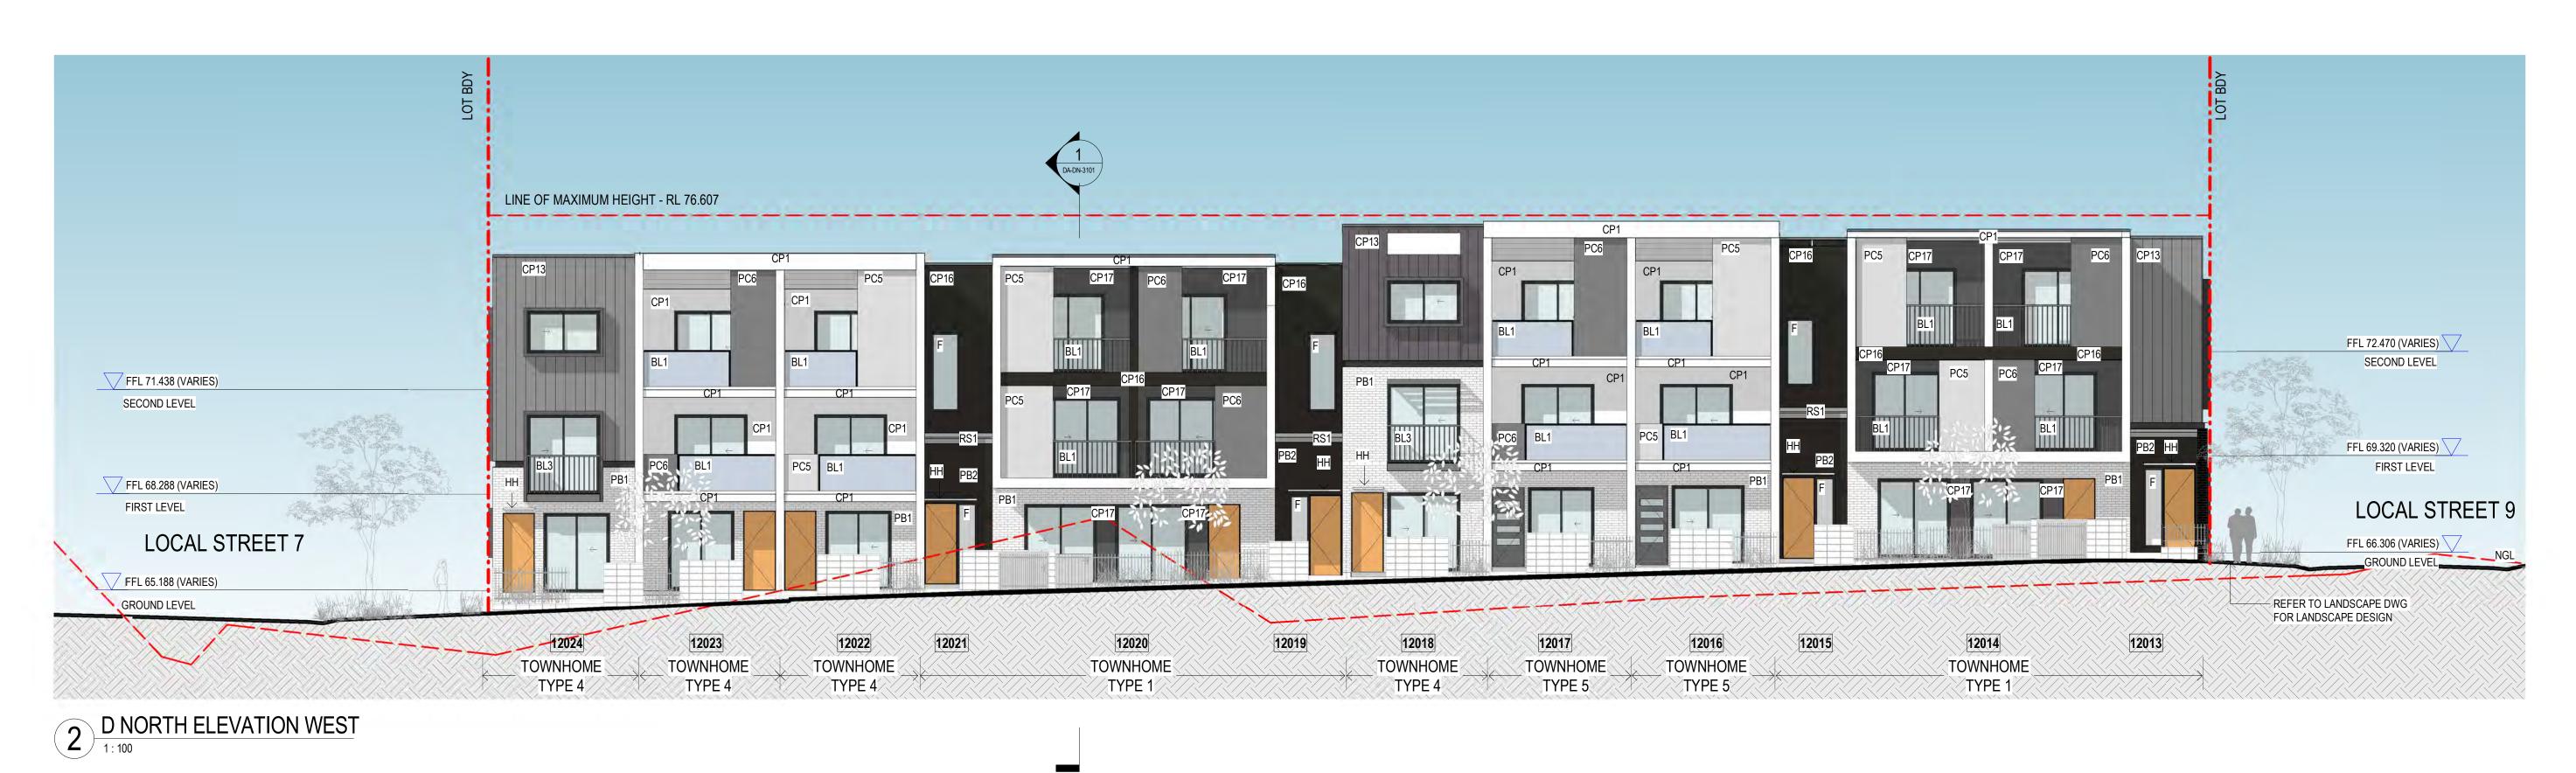

### FINISHES LEGEND

BL1 GLASS BALUSTRADE

BL3 METAL BALUSTRADE

CP1 CALDDING PANEL, WHITE CP3 CLADDING PANEL, PAINT FINISH - MUD

CALDDING PANEL, GREY CP8 CLADDING PANEL, PAINT FINISH - BRIGHT

CP9 CLADDING PANEL, PAINT FINISH - DARK

CP10 CLADDING PANEL, BRIGHT

CP11 CLADDING PANEL, DARK

CP13 METAL CLADDING PANEL 1 - LIGHT GREY

CP14 METAL CLADDING PANEL 2 - DARK GREY

CP15 METAL CLADDING PANEL 3 - MID GREY

CP16 CLADDING PANEL, DARK GREY

CP17 CLADDING PANEL, MEDIUM GREY

PC2 ALUMINIUM SCREEN - BRIGHT

PC3 ALUMINIUM SCREEN - DARK

PC5 PERFORATED METAL PANEL - BRIGHT

PC6 PERFORATED METAL PANEL - DARK

PC7 PERFORATED METAL SCREEN - MUD

METAL FINISH DOOR - MUD

FIXED WINDOW FACE BRICK

PAINTED MASONRY, WHITE

PAINTED MASONRY, BLACK

HOODS TO ENTRY DOOR

SUNHOOD 1

SH2 SUNHOOD 2

PS ALUMINIUM PRIVACY SCREEN

RS1 METAL DECK ROOFING

- LEVELS VARY ACCROSS EACH TOWNHOME - FINAL RLs SUBJECT TO DESIGN DEVELOPMENT TO COMPLY WITH ACCESS REQUIREMENT