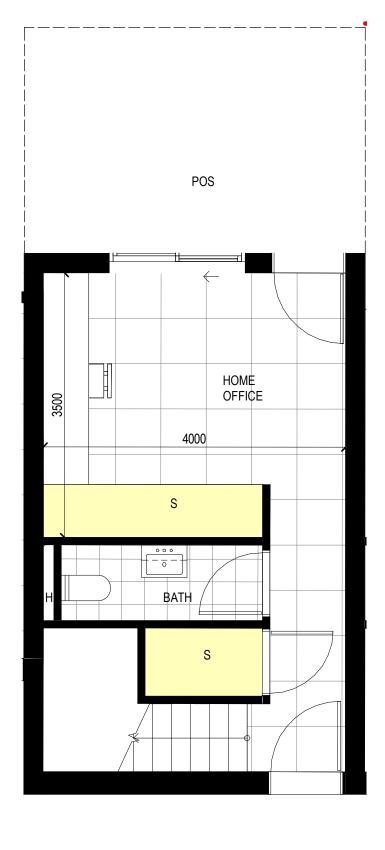

# TYPICAL LAYOUT UNIT TYPE K

USED IN TOWNHOME TYPE 2D

INTERNAL AREA = 145.80 m<sup>2</sup> PRIVATE OPEN SPACE = 47.1 m<sup>2</sup> min BALCONY =  $23.38 \text{ m}^2$ STORAGE = 10.84 m<sup>3</sup>

USED IN TOWNHOME TYPE 1 & 2D

INTERNAL AREA = 128.16 m<sup>2</sup> PRIVATE OPEN SPACE = 40.78 m<sup>2</sup> min BALCONY =  $10.534 \text{ m}^2$ STORAGE = 16.5 m<sup>3</sup>

1 UNIT TYPE K - GROUND LEVEL

3 UNIT TYPE K - SECOND LEVEL

6 UNIT TYPE G - SECOND LEVEL