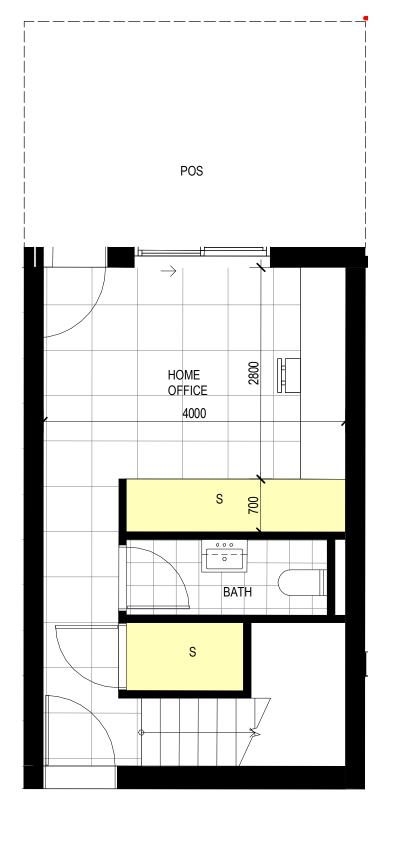

# TYPICAL LAYOUT UNIT TYPE H

USED IN TOWNHOME TYPE 1

INTERNAL AREA = 53.09 m<sub>2</sub> PRIVATE OPEN SPACE = 25.09 m<sup>2</sup> min STORAGE = 6 m<sup>3</sup>

1 UNIT TYPE H - GROUND LEVEL

## TYPICAL LAYOUT UNIT TYPE I

USED IN TOWNHOME TYPE 2D

INTERNAL AREA = 61.035 m<sub>2</sub> PRIVATE OPEN SPACE = 21.01 m<sub>2</sub> min STORAGE = 6 m<sup>3</sup>

2 UNIT TYPE I - GROUND LEVEL